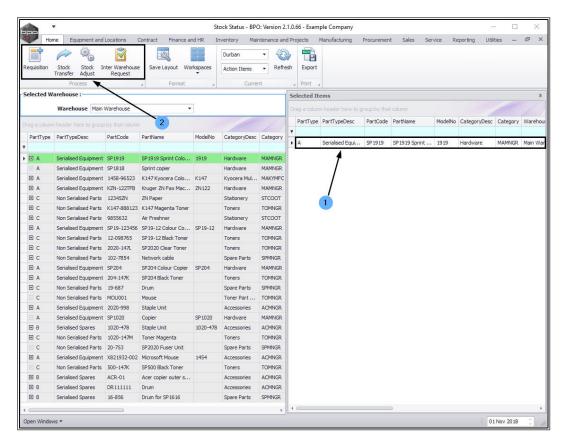

## **ACTION PART REQUEST**

- 1. Select an *item line* in the *Selected Warehouse* frame.
- 2. **Drag** and **drop** this item line into the **Selected Items** panel.

- 1. As the item line is *dropped* in the *Selected Items* frame.
- The Process action buttons will become 'live' and you will now be able to