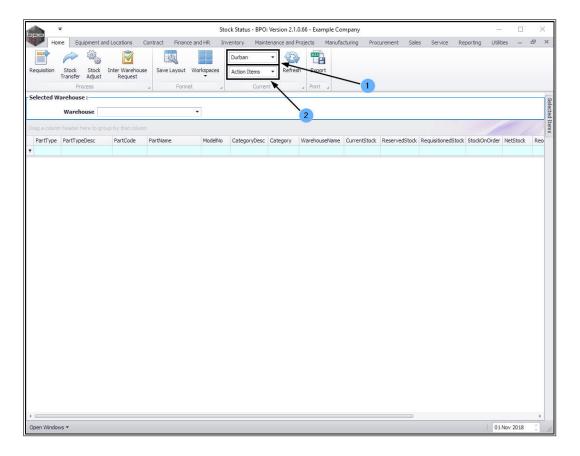

#### Select the Site and Status

- 1. Select the *site*.
- 2. Select the status this should be set to Action Items.

### **SELECT THE WAREHOUSE**

- Click on the drop-down arrow in the *Warehouse* field and select the warehouse.
  - In this image, *Main Warehouse* has been selected.

- 1. The *Parts* frame will now populate with all the parts that need a *pur-chase requisition* (and subsequent purchase order) to be raised to fulfill the requisitioned stock amount.
- 2. *Scroll right* in this screen until you can view the *Requisition Required* column.