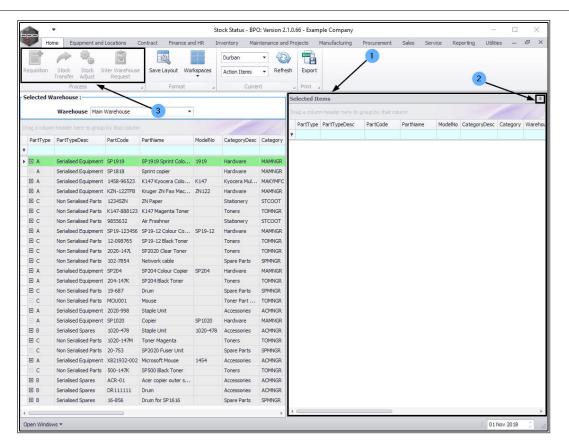

- You will note that this column has filtered for all the 'Yes' Requisition Required.
- 2. The *Process action buttons* in this screen are greyed out as they cannot be used yet.
- 3. Click on the **Selected Items** tab.

- 1. The **Selected Items** panel will be expanded.
- 2. **Dock** this panel to make it easier to work in.
- 3. You will note that you still cannot use the Process action buttons