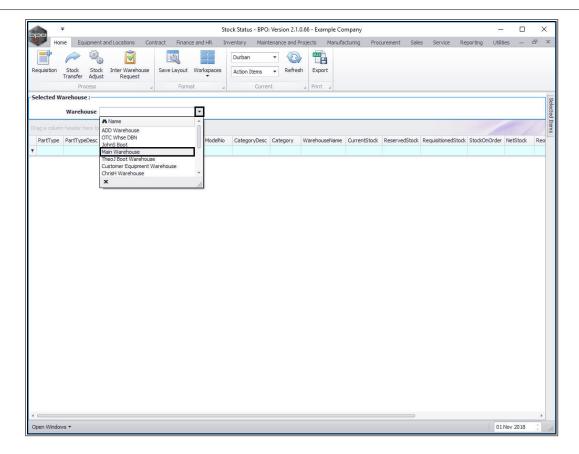

### **SELECT THE WAREHOUSE**

- Click on the drop-down arrow in the *Warehouse* field and select the warehouse.
  - In this image, *Main Warehouse* has been selected.

- 1. The *Parts* frame will now populate with all the parts that need a *pur-chase requisition* (and subsequent purchase order) to be raised to fulfill the requisitioned stock amount.
- 2. *Scroll right* in this screen until you can view the *Requisition Required* column.