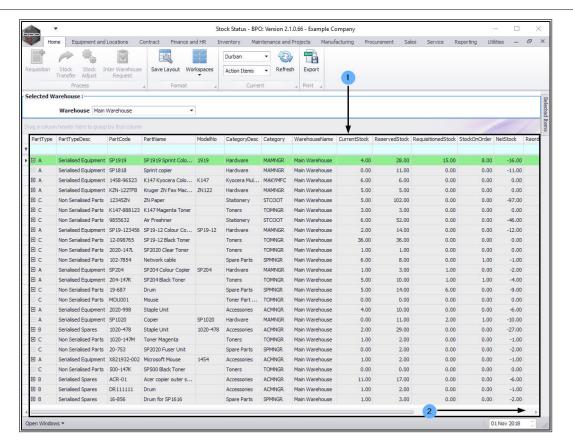

### **SELECT THE WAREHOUSE**

- Click on the drop-down arrow in the *Warehouse* field and select the warehouse.
  - In this image, *Main Warehouse* has been selected.

- 1. The *Parts* frame will now populate with all the parts that need a *pur-chase requisition* (and subsequent purchase order) to be raised to fulfill the requisitioned stock amount.
- 2. *Scroll right* in this screen until you can view the *Requisition Required* column.

- You will note that this column has filtered for all the 'Yes' Requisition Required.
- 2. The *Process action buttons* in this screen are greyed out as they cannot be used yet.
- 3. Click on the **Selected Items** tab.