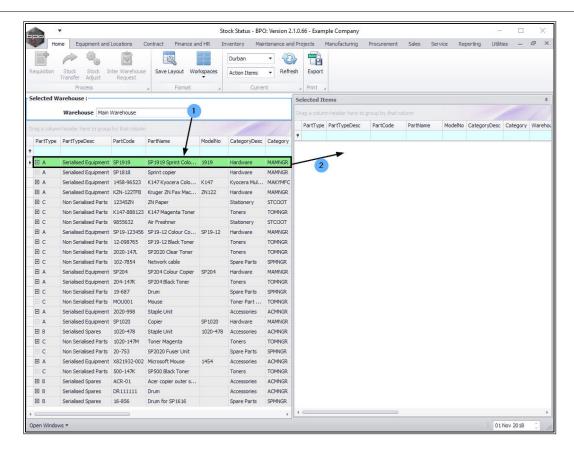

## **ACTION PART REQUEST**

- 1. Select an *item line* in the *Selected Warehouse* frame.
- 2. **Drag** and **drop** this item line into the **Selected Items** panel.

- 1. As the item line is *dropped* in the *Selected Items* frame.
- The Process action buttons will become 'live' and you will now be able to