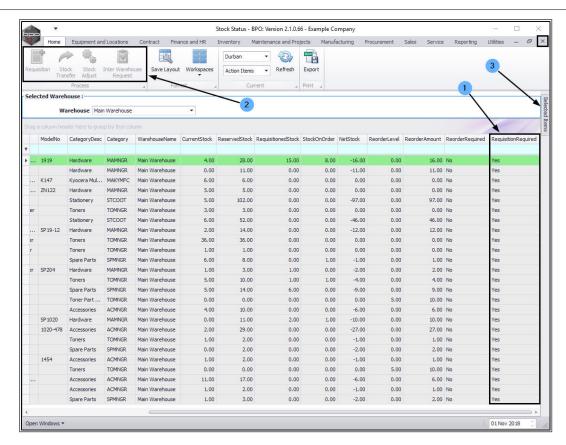

### **SELECT THE WAREHOUSE**

- Click on the drop-down arrow in the *Warehouse* field and select the warehouse.
  - In this image, *Main Warehouse* has been selected.

- 1. The *Parts* frame will now populate with all the parts that need a *pur-chase requisition* (and subsequent purchase order) to be raised to fulfill the requisitioned stock amount.
- 2. *Scroll right* in this screen until you can view the *Requisition Required* column.

- You will note that this column has filtered for all the 'Yes' Requisition Required.
- 2. The *Process action buttons* in this screen are greyed out as they cannot be used yet.
- 3. Click on the **Selected Items** tab.