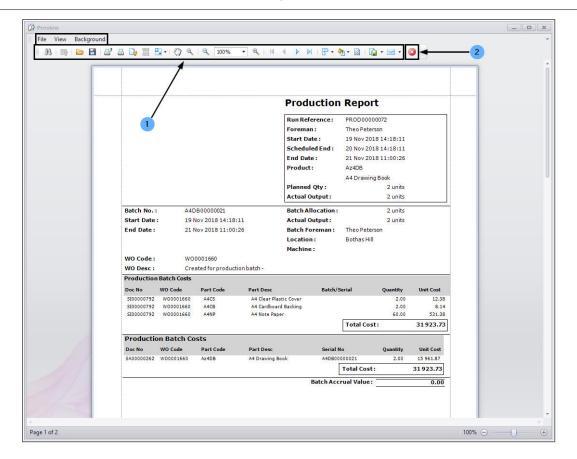

The *Report Preview* screen will open.

- 1. From here you can *View*, *Print*, *Export* or *Email* the Production Report.
- 2. *Close* the Report Preview screen when you are done.

MNU.051.007