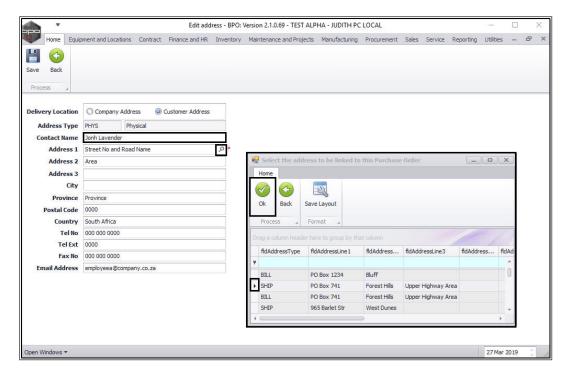

• In this image, *Customer Address* is selected.

- Update the *Contact Name* if applicable.
- Click on the *Search* button for more company/customer addresses.
- The *Select the address to be linked to this Purchase Order* screen will be displayed.
- Select the address and click on **Ok**.

- The Select the address to be linked to this Purchase Order screen will close.
- The address details will be updated.
- You can also update the email address if applicable.