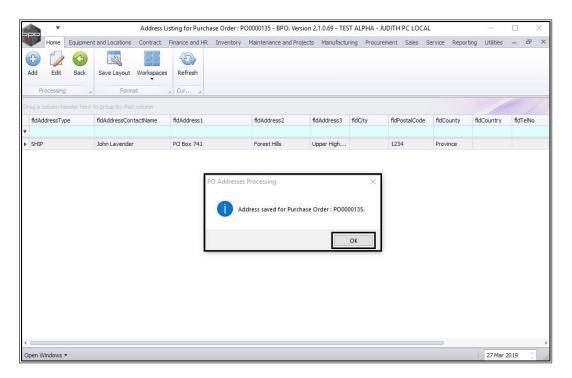

#### **SAVE CHANGES**

· Click on Save.

- A PO Addresses Processing message will pop up telling you;
  - Address saved for Purchase Order:[].
- Click on Ok.

- The updated address will be displayed in the *Address Listing for Purchase Order:[] screen*.
- Click on *Close* to exit this screen.