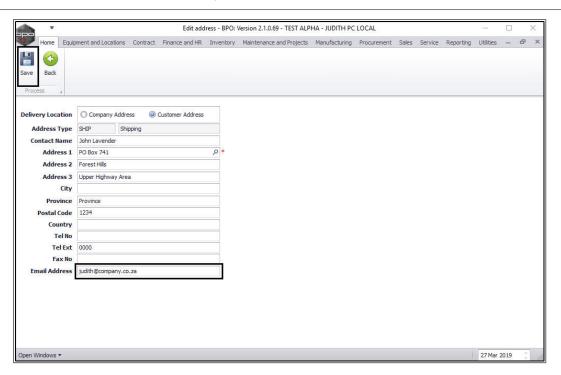

- The Select the address to be linked to this Purchase Order screen will close.
- The address details will be updated.
- You can also update the email address if applicable.