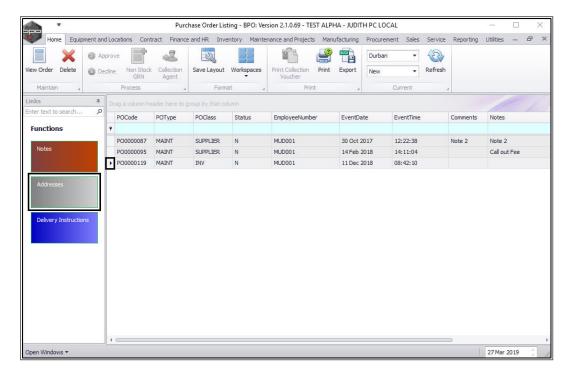

#### **SELECT PURCHASE ORDER**

- Select the *row* of the purchase order where you wish to view the delivery addresses.
- Click on the Addresses tile.

The Address Listing for Purchase Order:[] will be displayed.

#### **ADDRESS**

- Select the address where you wish to make changes.
- Click on Edit.