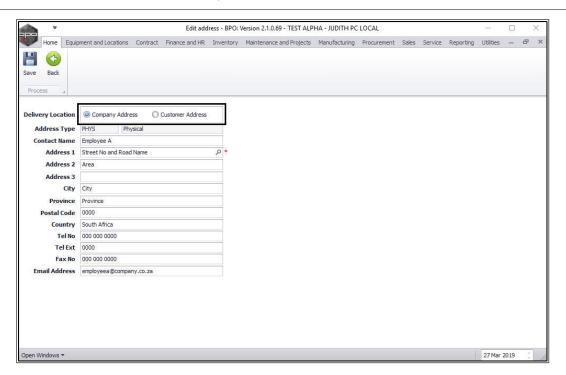

#### **EDIT ADDRESS DETAILS**

- The *Edit Address* screen will be displayed.
- The *Company Address* option is selected by default.
- There are 2 options to choose from;
  - i. **Company Address**: Select this option if you want the goods to be delivered to your company.
  - ii. **Customer Address**: Select this option if you want the goods to be delivered directly to the customer.

• In this image, *Customer Address* is selected.

- Update the *Contact Name* if applicable.
- Click on the *Search* button for more company/customer addresses.
- The *Select the address to be linked to this Purchase Order* screen will be displayed.
- Select the address and click on **Ok**.

- The Select the address to be linked to this Purchase Order screen will close.
- The address details will be updated.
- You can also update the email address if applicable.