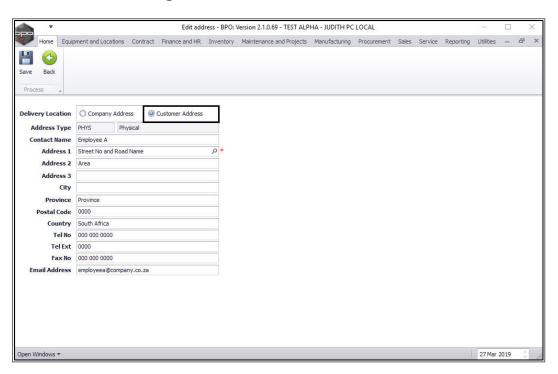

#### **EDIT ADDRESS DETAILS**

- The *Edit Address* screen will be displayed.
- The *Company Address* option is selected by default.
- There are 2 options to choose from;
  - i. **Company Address**: Select this option if you want the goods to be delivered to your company.
  - ii. **Customer Address**: Select this option if you want the goods to be delivered directly to the customer.

• In this image, *Customer Address* is selected.

- Update the *Contact Name* if applicable.
- Click on the *Search* button for more company/customer addresses.
- The *Select the address to be linked to this Purchase Order* screen will be displayed.
- Select the address and click on **Ok**.