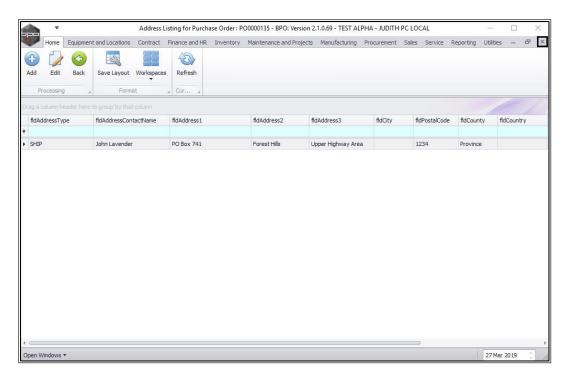

#### **SELECT PURCHASE ORDER**

- Select the *row* of the purchase order where you wish to view the delivery addresses.
- Click on the Addresses tile.

The Address Listing for Purchase Order:[] will be displayed.