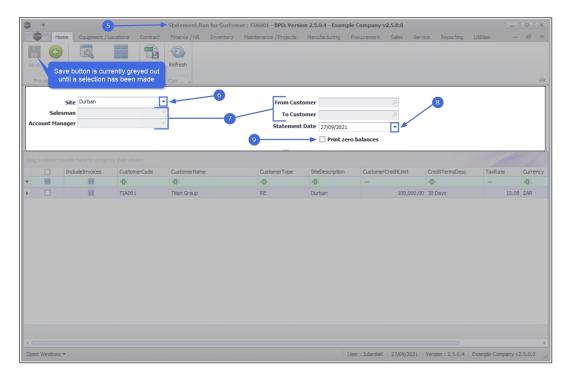

5. The *Statement Run for Customer : [customer code]* screen will be displayed.

The *Save* button is currently greyed out, which means that the screen cannot be edited. As soon as a selection is made in the Statement Data Grid then you will be able to Save the screen.

### **HEADER PANEL**

 Ensure that the correct *Site* has been selected, by clicking on the down arrow to display the site menu options.

The Site does not automatically update from the Customer Listing screen.

• The example has **Durban** selected.

- 7. The *Salesman*, *Account Manager*, *From Customer* and *To Customer* fields will be inactive (greyed out) when you access the Statement Run from the Customer Listing screen.
- 8. The *Statement Date* will auto populate with the current date.
  - Click on the *arrow* to use the calendar function to select an alternative date, if required.
- 9. Click on the *Print zero balances* check box if you wish to include statement items with a zero balance to print on Statements or Invoices.

### **STATEMENT DATA GRID**

- 10. On the Statement Item line;
  - Click on the check box to print *Statements* only.
  - Click on the check box, to *Include Invoices*.
- 11. When you have made your selections, click on *Save*.