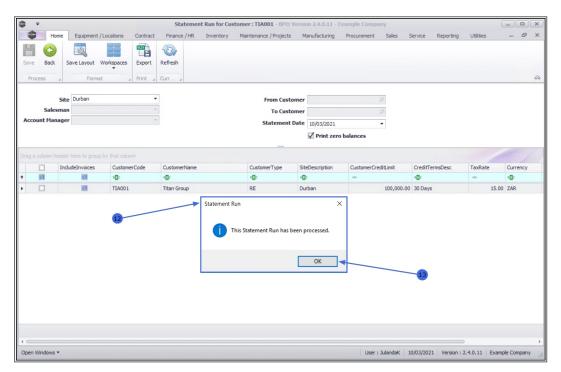

- 12. When you receive the *Statement Run* message notifying you that;
  - This Statement Run has been processed.
- 13. Click on *OK*.

The statements will be sent to the *Statement Queue* in *BPO Open Items Manager*.

14. Click on *Back* to return to the *Customer Listing* screen.

| 4                          | Statement Run                      | for Customer : TIA001 - BPO: V | /ersion 2.4.0.11 - E | cample Company      |                   |           | _ [ <b>D</b> ] X |
|----------------------------|------------------------------------|--------------------------------|----------------------|---------------------|-------------------|-----------|------------------|
| Home Equipment / Loc       | cations Contract Finance / HR Inve | ntory Maintenance / Projects   | Manufacturing        | Procurement Sales   | Service Reporting | Utilities | _ & x            |
| Save Layout Wor<br>Process | kspaces<br>13<br>Print Curr        |                                |                      |                     |                   |           | â                |
| Site Durban                | •                                  | From Custo                     | mer                  | ρ                   |                   |           |                  |
| Salesman                   | -                                  | To Custo                       | mer                  | Q                   |                   |           |                  |
| Account Manager            | -                                  |                                | Date 10/03/2021      | •                   |                   |           |                  |
|                            |                                    | succinent                      | Print zero           |                     |                   |           |                  |
|                            |                                    |                                | V Print zero         | balances            |                   |           |                  |
|                            |                                    |                                |                      |                     |                   |           |                  |
| IndudeInvoices             | CustomerCode CustomerName          | CustomerType                   | SiteDescription      | CustomerCreditLimit | CreditTermsDesc   | TaxRate   | Currency         |
| •                          | 4 <b>0</b> 4 4 <b>0</b> 4          | * 🗖 c                          | A D C                | -                   | R C               | -         | R C              |
| •                          | TIA001 Titan Group                 | RE                             | Durban               | 100,000.            | 00 30 Days        | 15.0      | 0 ZAR            |
|                            |                                    |                                |                      |                     |                   |           |                  |
|                            |                                    |                                |                      |                     |                   |           |                  |
| 4                          |                                    |                                |                      |                     |                   |           |                  |