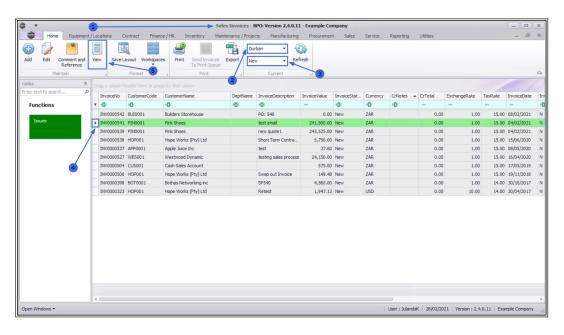

## **INVOICES - VIEW TAX INVOICE**

Ribbon Access: Sales > Invoices

- 1. The Sales Invoices listing screen will display.
- 2. Select the *Site* where the invoice has been created.
  - The example has *Durban* selected.
- 3. Select the *Status* for the invoice you wish to view.
  - The example has **New** selected.
- 4. Click on the **row** of the Sales Invoice that you wish to view.
- 5. Click on View.

- 6. The *View Customer Invoice INV[invoice number]* screen will be displayed.
  - You can view the following details:
    - Customer information,
    - Customer contacts,
    - ° Billing information,
    - ° Shipping information,
    - ° Related (linked) references and
    - Sales invoice items