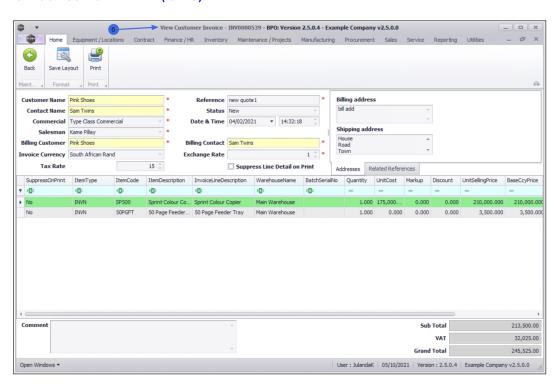

- 6. The *View Customer Invoice INV[invoice number]* screen will be displayed.
  - You can view the following details:
    - Customer information,
    - Customer contacts,
    - ° Billing information,
    - ° Shipping information,
    - ° Related (linked) references and
    - Sales invoice items

This is a view only screen and you cannot make or save changes to this screen.

For a detailed handling of each are of the Sales Invoice, refer to Invoices - Create Sales Invoice (OTC).

- 7. Click on **Print**.
- 8. The *Select the option as desired* screen will display with the following options;
  - Print Invoice (will open the invoice in Report Preview to view, print export or email)
  - Email Invoice (can attach documents, add recipients, the system will create a .pdf and email the invoice)
  - Print and Email Invoice (both the Report Preview and Email screens will pop up)