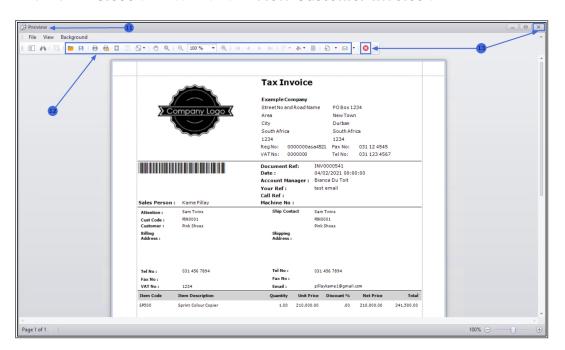

#### **PRINT TAX INVOICE**

- 9. Click on the *Print Invoice* option.
- 10. Click on Accept.

- 11. The Tax Invoice will display in the Reports *Preview* screen.
- 12. From here you can make cosmetic changes to the Tax Invoice, as well as *Save*, *Zoom*, *Add a Watermark*, *Export* or *Email* from the preview screen.
- 13. Click *Close* to return to the *View Customer Invoice* screen.