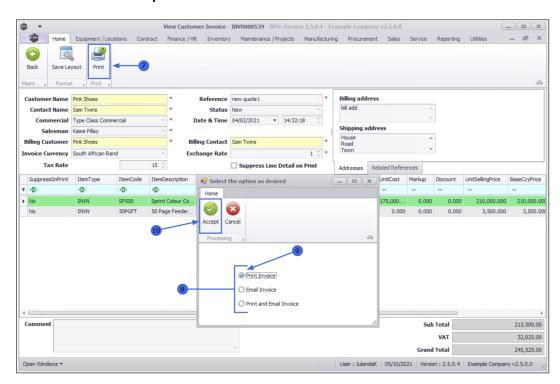

- 6. The *View Customer Invoice INV[invoice number]* screen will be displayed.
  - You can view the following details:
    - Customer information,
    - Customer contacts,
    - ° Billing information,
    - ° Shipping information,
    - ° Related (linked) references and
    - Sales invoice items

This is a view only screen and you cannot make or save changes to this screen.

For a detailed handling of each are of the Sales Invoice, refer to Invoices - Create Sales Invoice (OTC).

- 7. Click on **Print**.
- 8. The *Select the option as desired* screen will display with the following options;
  - Print Invoice (will open the invoice in Report Preview to view, print export or email)
  - Email Invoice (can attach documents, add recipients, the system will create a .pdf and email the invoice)
  - Print and Email Invoice (both the Report Preview and Email screens will pop up)

#### **PRINT TAX INVOICE**

- 9. Click on the *Print Invoice* option.
- 10. Click on Accept.

- 11. The Tax Invoice will display in the Reports *Preview* screen.
- 12. From here you can make cosmetic changes to the Tax Invoice, as well as *Save*, *Zoom*, *Add a Watermark*, *Export* or *Email* from the preview screen.
- 13. Click *Close* to return to the *View Customer Invoice* screen.