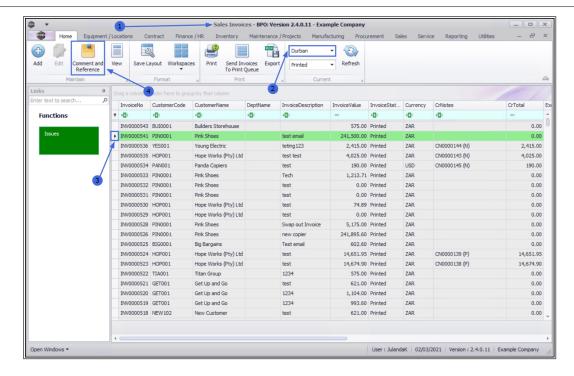

### **Invoices - Comment and References**

- 5. The *Invoice No. [invoice number]* comment maintenance screen will display.
- 6. If a Reference number and comments have already been added for the Invoice, then these fields will be populated.

These fields are mandatory fields on this screen and can therefore not be left blank.

- Reference: Type the reference number for the Invoice or make the required changes to the existing reference number.
- **Comments:** Type the comments for the Invoice, or make the necessary changes to the comments. The comments will appear on the Invoice.
- 7. When finished updating the screen, click on **OK** to save the reference and comments to the Invoice, or
  - Click Back to discard any changes.