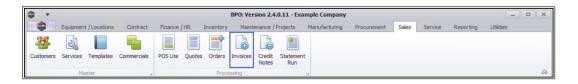

Ribbon Access: Sales > Invoices

- 1. The *Sales Invoices* listing screen will display.
- 2. Select the *Site* where the invoice has been created.
  - The example has *Durban* selected.
- 3. Click on the **row** of the invoice you wish to Add or Edit a comment and / or reference.
- 4. Click on Comment and Reference.

Short cut key: Right click to display the Process menu list. Click on Comment and Reference.