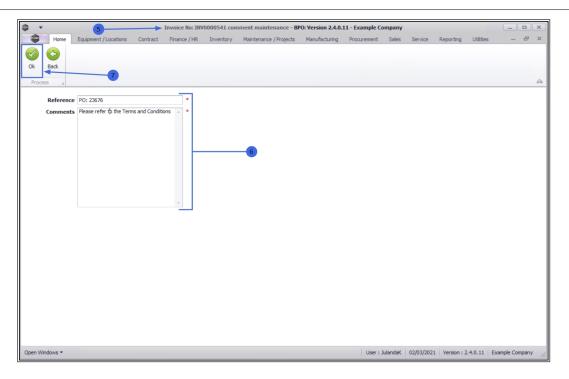

### **Invoices - Comment and References**

- 5. The *Invoice No. [invoice number]* comment maintenance screen will display.
- 6. If a Reference number and comments have already been added for the Invoice, then these fields will be populated.

These fields are mandatory fields on this screen and can therefore not be left blank.

- Reference: Type the reference number for the Invoice or make the required changes to the existing reference number.
- **Comments:** Type the comments for the Invoice, or make the necessary changes to the comments. The comments will appear on the Invoice.
- 7. When finished updating the screen, click on **OK** to save the reference and comments to the Invoice, or
  - Click Back to discard any changes.