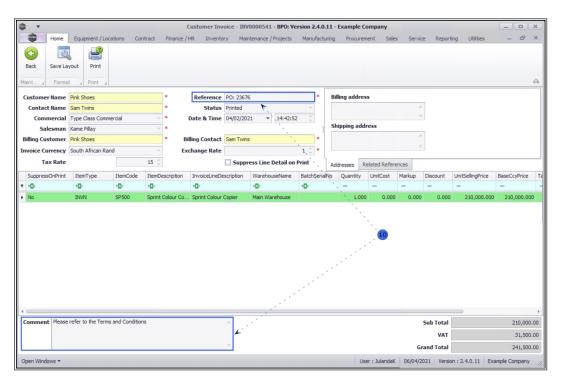

#### **Invoices - Comment and References**

10. Navigate to the <u>View Customer Invoice</u> screen to view the changes and / or additions to the Reference and Comments for the Invoice.

MNU.063.004