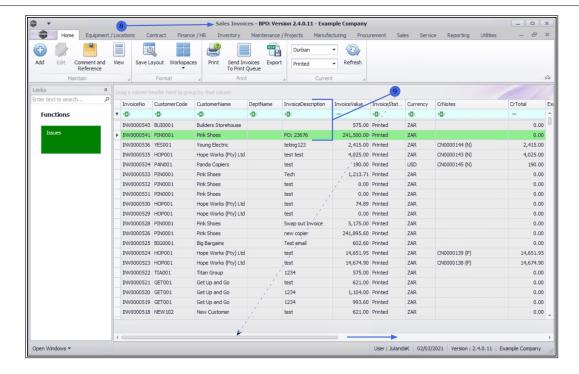

## Invoices - Comment and References

- 8. You will return to the *Sales Invoices listing* screen.
- 9. The updated **Reference number** will display in the *Invoice Description* field.
  - Use the scroll bar at the bottom of the screen to the view the updated **Comments** in the **Comments** column.