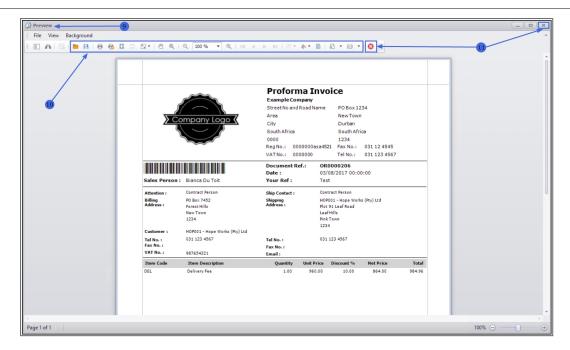

9. The *Report Preview* screen will display.

The header reads *Proforma Invoice*. The *first time* a proforma invoice is printed, it will state *Proforma Invoice*. Each time *thereafter*, it will state *Copy* - *Proforma Invoice*.

- From the preview screen you can make cosmetic changes to the document, as well as *Save*, *Zoom*, *Add a Watermark*, *Export* or *Email* the Proforma Invoice.
- 11. *Close* the Report Preview screen when done.

12. You will return to the *Sales Orders* listing screen.