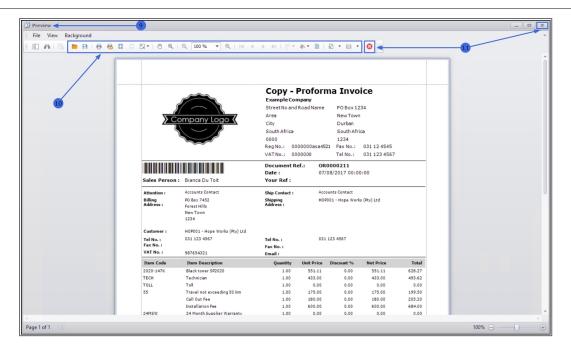

9. The *Report Preview* screen will display.

The header reads *Proforma Invoice*. The *first time* a proforma invoice is printed, it will state *Proforma Invoice*. Each time *thereafter*, it will state *Copy* - *Proforma Invoice*.

- From the preview screen you can make cosmetic changes to the document, as well as *Save*, *Zoom*, *Add a Watermark*, *Export* or *Email* the Proforma Invoice.
- 11. *Close* the Report Preview screen when done.

12. You will return to the *Sales Orders* listing screen.