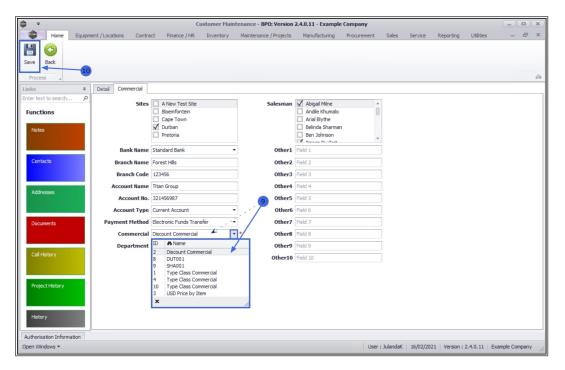

## Commercials - Link Customer to Commercial

- 9. From the commercial drop-down menu, select the *commercial* you wish to *link* to the customer.
  - The example has *Discount Commercial* selected.
- 10. Click on *Save* to return to the *Customer Listing* screen.