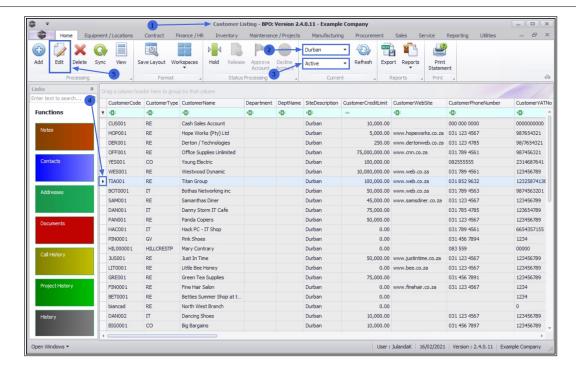

## COMMERCIALS - LINK CUSTOMER TO COMMERCIAL

**Ribbon Access:** Sales > Customers

- 1. The *Customer Listing* screen will display.
- 2. Select the *Site* where the customer can.
  - The example has **Durban** selected.
- 3. Select the *Status* of the customer.
  - The example has *Active* selected.
- 4. Click on the **row** of the **customer** you wish to **link** a **commercial** to.
- 5. Click on Edit.

Short cut key: Right click to display the All groups menu list. Click on Edit.