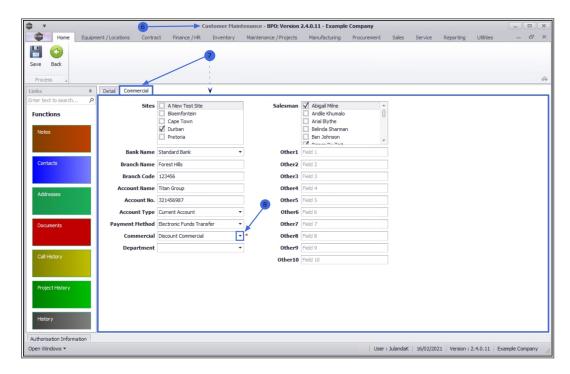

## Commercials - Link Customer to Commercial

- 6. The *Customer Maintenance* screen will display.
- 7. Click on the *Commercial* tab to display the commercial *details* for the Customer.
- 8. Click on the down **arrow** in the **Commercial** field.