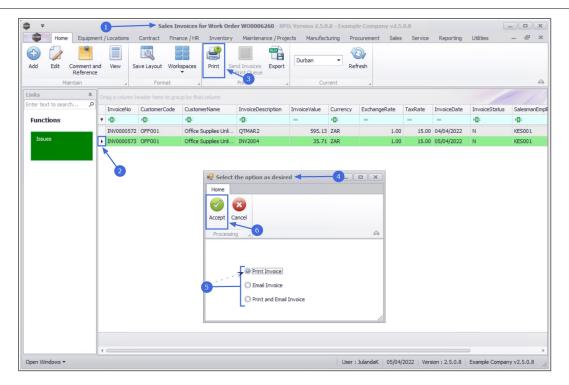

## **ADD SALES INVOICE**

8. Click on *Add*.

Short cut key: *Right click* to display the *Process* menu list. Click on *Add*.

| 🍅 👻 🌔                             | 6               | Sales In         | voices for Work Ord         | er W00006260 - BPC          | Version 2.5.0. | 8 - Examp    | le Company v2.5 | .0.8    |             |               | _          |
|-----------------------------------|-----------------|------------------|-----------------------------|-----------------------------|----------------|--------------|-----------------|---------|-------------|---------------|------------|
| Home Equipm                       | ent / Locations | Contract Fina    | nce / HR Inventory          | Maintenance / Proje         | cts Manufact.  | uring Pro    | ocurement Sales | Service | Reporting   | Utilities     | _ @ ×      |
| Add Edit Comment a Reference      | and View S      | Save Layout Work | ispaces Print Se<br>To      | end Invoices<br>Print Queue | Durban         | -            | Fresh           |         |             |               |            |
| 8                                 |                 | Format           | 4                           | Print 4                     | Curr           | ent          | 4               |         |             |               | 6          |
| Links 4<br>Enter text to search P |                 |                  |                             |                             |                |              |                 |         |             |               |            |
|                                   | InvoiceNo       | CustomerCode     | CustomerName                |                             |                | Currency     | ExchangeRate    | TaxRate | InvoiceDate | InvoiceStatus | SalesmanEm |
| Functions                         |                 | 8 <b>0</b> 0     | PDC<br>Office Supplies Unli | a 🗖 c                       |                | 8 <b>0</b> ¢ | - 1.00          | =       |             | ADC<br>N      | RES001     |
|                                   |                 |                  |                             |                             |                |              |                 |         |             |               |            |
|                                   |                 |                  |                             |                             |                |              |                 |         |             | _             |            |

- 9. "The Add new Customer Invoice screen will display." on page 2
- 10. Complete the *Sales Invoice Header* and the *Financial Header* information.
- 11. Confirm the *Billing and Shipping Addresses*, if these fields were not populated when you entered the Header information.