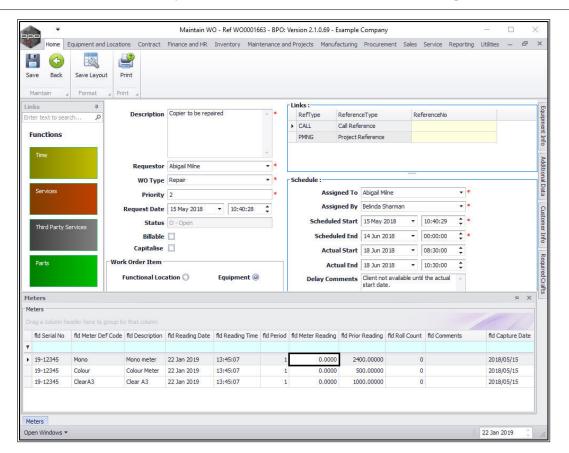

#### **VIEW METER READINGS**

- Click on the *row selector* in front of the *work order* that you wish to *view* the meter readings of.
- Click on *Edit*.

- The *Maintain WO Ref []* screen will be displayed.
- Click on the *Meters* tab.

- 1. The *Meters* frame will be expanded.
- 2. Here you can view the latest meter readings for each meter type.