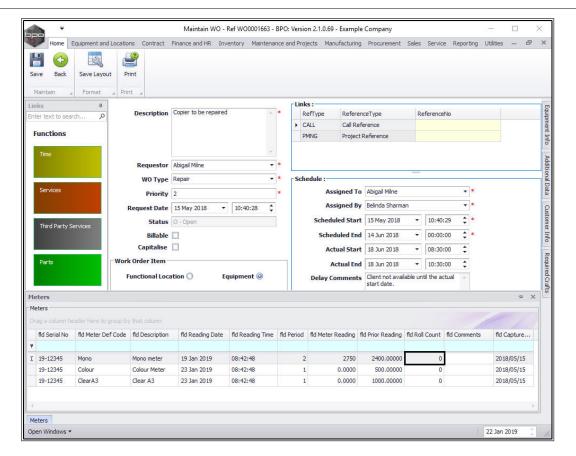

#### ADD A METER READING

 In the row of the meter that you wish to add a reading to, click in the Meter Reading field.

• Type in the *new* reading.

- 1. Click in the *Reading Date* field. (This will be populated with the current date.)
- 2. A drop-down arrow will be displayed.
  - Either highlight over the date and type in the correct reading capture date,
  - or click on the arrow and use the calendar function to select the correct date.

- 1. Click in the *Reading Time* field. (This will be populated with the current time.)
- 2. Directional arrows will be displayed.
  - Either highlight over the time and type in the correct reading time,
  - or use the directional arrows to select the correct time.

- Click in the **Period** field.
  - Highlight over the period and type in the correct period.

- Click in the Roll Count field.
  - Highlight over the count and type in the correct roll count.

- Click in the *Comments* field.
  - Type in any comments relevant to this meter reading as required.