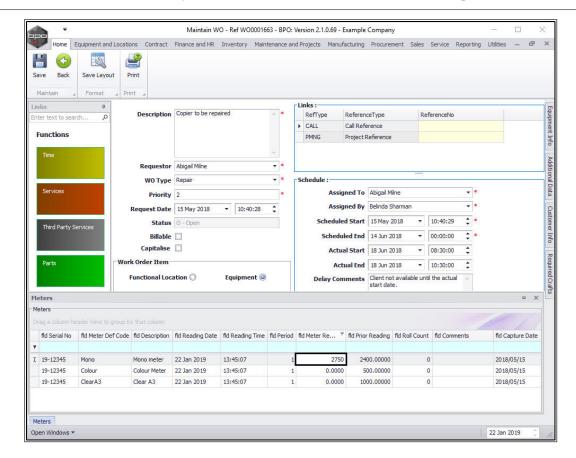

#### ADD A METER READING

 In the row of the meter that you wish to add a reading to, click in the Meter Reading field.

• Type in the *new* reading.

- 1. Click in the *Reading Date* field. (This will be populated with the current date.)
- 2. A drop-down arrow will be displayed.
  - Either highlight over the date and type in the correct reading capture date,
  - or click on the arrow and use the calendar function to select the correct date.