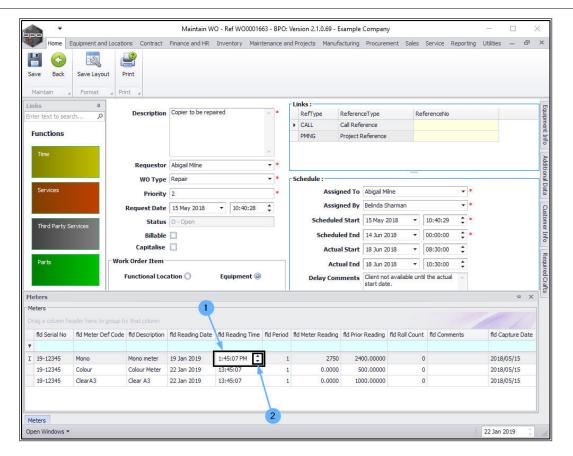

- 1. Click in the *Reading Time* field. (This will be populated with the current time.)
- 2. Directional arrows will be displayed.
  - Either highlight over the time and type in the correct reading time,
  - or use the directional arrows to select the correct time.