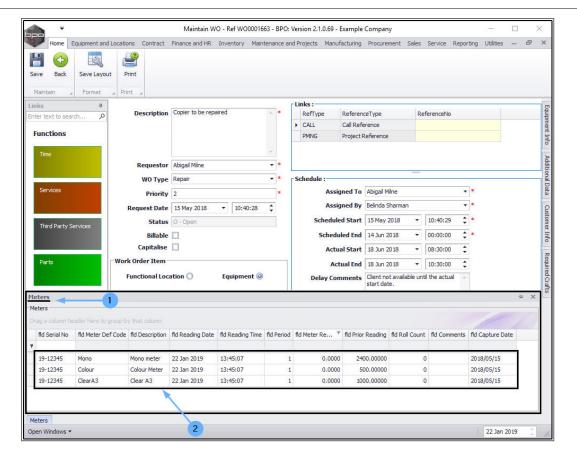

- 1. The *Meters* frame will be expanded.
- 2. Here you can view the latest meter readings for each meter type.