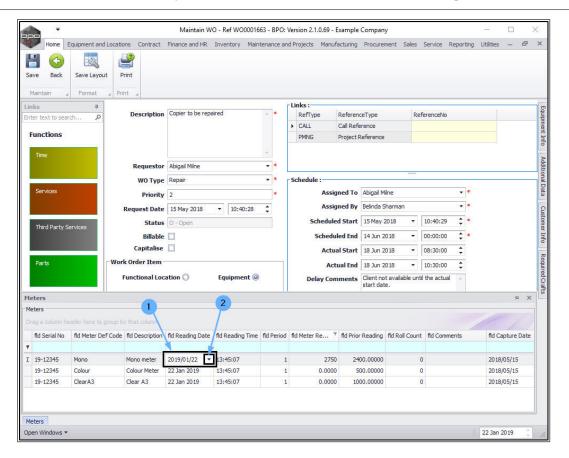

#### ADD A METER READING

 In the row of the meter that you wish to add a reading to, click in the Meter Reading field.

• Type in the *new* reading.

- 1. Click in the *Reading Date* field. (This will be populated with the current date.)
- 2. A drop-down arrow will be displayed.
  - Either highlight over the date and type in the correct reading capture date,
  - or click on the arrow and use the calendar function to select the correct date.