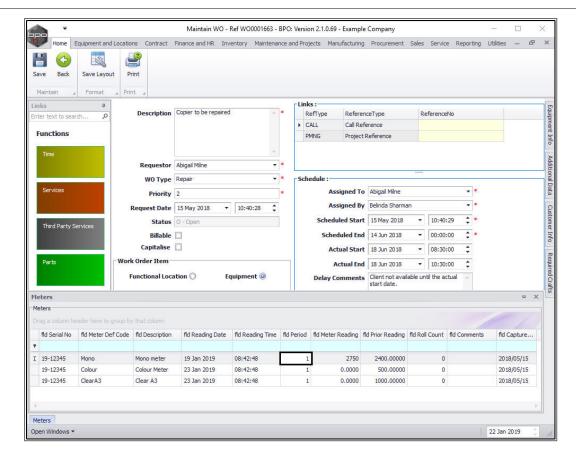

#### **VIEW METER READINGS**

- Click on the *row selector* in front of the *work order* that you wish to *view* the meter readings of.
- Click on *Edit*.

- The *Maintain WO Ref []* screen will be displayed.
- Click on the *Meters* tab.

- 1. The *Meters* frame will be expanded.
- 2. Here you can view the latest meter readings for each meter type.