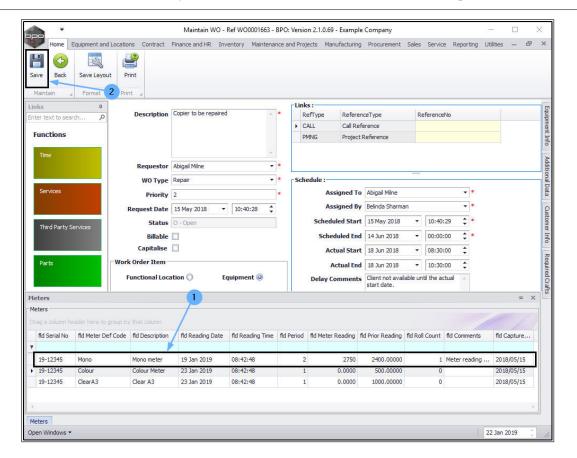

- 1. When you have finished adding details to the editable fields in the meter row,
- 2. click on Save.

The details will be saved and you will return to the My Work listing screen.

MNU.073.001