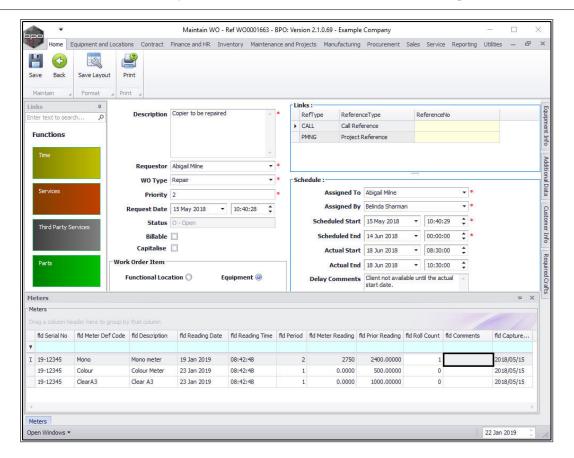

- Click in the **Period** field.
  - Highlight over the period and type in the correct period.

- Click in the Roll Count field.
  - Highlight over the count and type in the correct roll count.

- Click in the *Comments* field.
  - Type in any comments relevant to this meter reading as required.