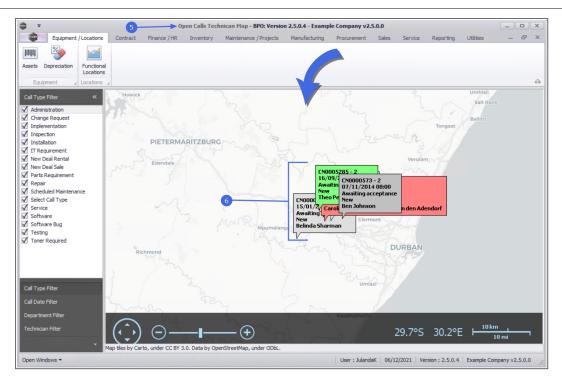

- 5. The **Open Calls Technician Map** screen will be displayed.
- 6. Google Maps will open, marking the *current locations* of your technicians.

For more information about the functionality of this screen refer to Service -Introduction to Current Tech Activity

### Current Tech Activity - Last Location