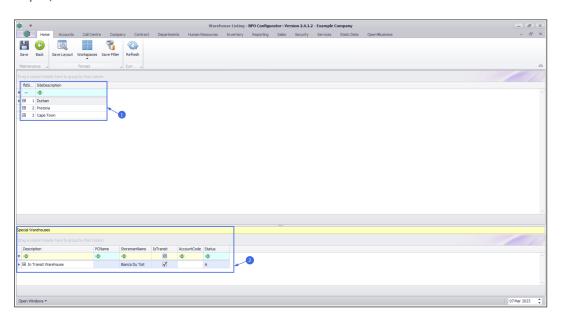

### Ribbon Select Inventory > Warehouses

The *Inventory Warehouse Listing* screen will be displayed.

Upon opening, this screen will display a list of *Sites* (that are linked to a Purchasing Centre) with a *Site Warehouses* sub grid (listing all the warehouses that you have user right access to) in the top frame, and *Special Warehouses* in the bottom frame (refer to the System Warehouses - In-transit topic).

- Click on the expand button in front of the site where you wish to view a warehouse.
  - In this example, *Durban* is selected.

The *Site Warehouses* sub grid will open, listing all warehouses in the selected site that you have user right access to.