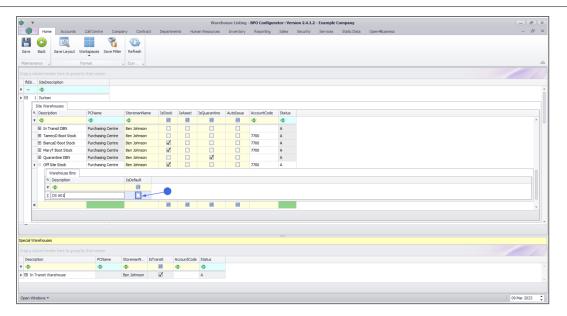

- When you have finished adding the details to the new bin, click outside of the Warehouse Bins frame.
- A new row will added to the Warehouse Bins frame ready for you to add another bin if required. You can also use the right click process menu and select to Add New Bin.
- Once you have added the required bins, you can save your work.
  Note that you can come back to the warehouse at a later stage to add more bins, if required.

• Click on the Save button.

- A Process Validation message box will come up, noting: Save Successful.
- Click on Ok.

MNU.096.002