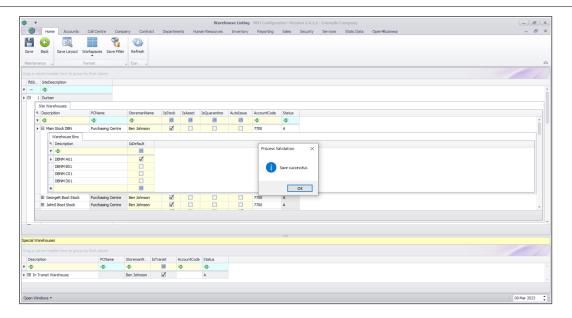

• Click on the Save button.

- A Process Validation message box will come up, noting: Save Successful.
- Click on Ok.

MNU.096.002