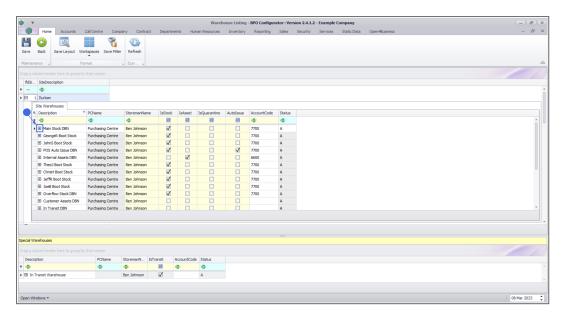

### Ribbon Select Inventory > Warehouses

The *Inventory Warehouse Listing* screen will be displayed.

Upon opening, this screen will display a list of *Sites* (that are linked to a Purchasing Centre) with a *Site Warehouses* sub grid (listing all the warehouses that you have user right access to) in the top frame, and *Special Warehouses* in the bottom frame (refer to the System Warehouses - In-transit topic).

- Click on the expand button in front of the site where you wish to view a warehouse.
  - In this example, *Durban* is selected.

The *Site Warehouses* sub grid will open, listing all warehouses in the selected site that you have user right access to.