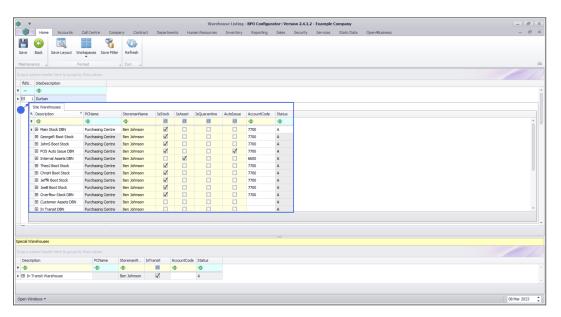

• Click on the *expand* button in front of the Warehouse where you wish to view or add the bin(s).

- The Warehouse Bins sub grid will open and display all the Bin Locations within the selected warehouse.
- Right-click anywhere in a row of the Warehouse Bins frame.
- A *Process* menu will pop up.
- Click on Add Add New Bin.

Click in the Warehouse Bins *Description* text box and type in a name for this new bin.

• Is Default: Select this option if you want this to be the *default* bin, however there should only be one default bin per site, located within a stock warehouse (generally the main stock warehouse).