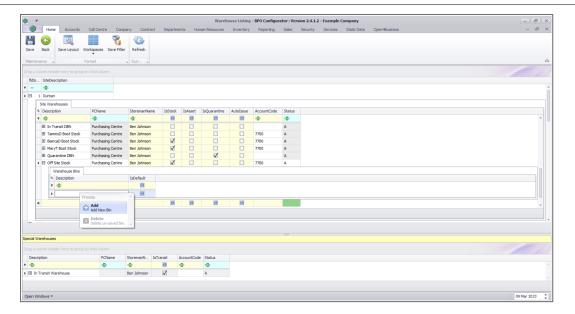

• Click on the *expand* button in front of the Warehouse where you wish to view or add the bin(s).

- The Warehouse Bins sub grid will open and display all the Bin Locations within the selected warehouse.
- Right-click anywhere in a row of the Warehouse Bins frame.
- A *Process* menu will pop up.
- Click on Add Add New Bin.