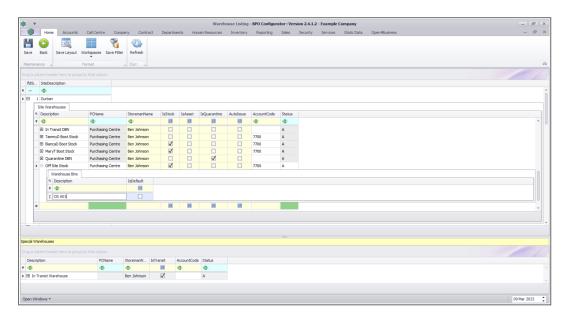

Click in the Warehouse Bins *Description* text box and type in a name for this new bin.

• Is Default: Select this option if you want this to be the *default* bin, however there should only be one default bin per site, located within a stock warehouse (generally the main stock warehouse).