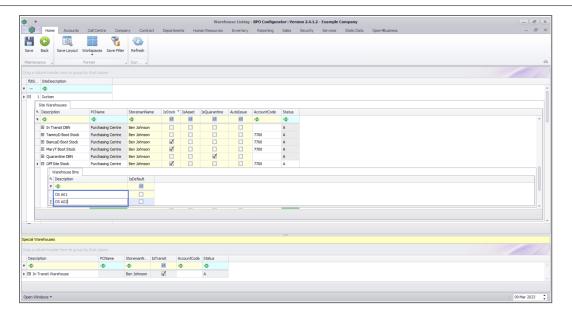

- Click on the expand button in front of the site where you wish to view a warehouse.
  - In this example, *Durban* is selected.

The *Site Warehouses* sub grid will open, listing all warehouses in the selected site that you have user right access to.

• Click on the *expand* button in front of the Warehouse where you wish to view or add the bin(s).

- The Warehouse Bins sub grid will open and display all the Bin Locations within the selected warehouse.
- Right-click anywhere in a row of the Warehouse Bins frame.
- A *Process* menu will pop up.
- Click on Add Add New Bin.

Click in the Warehouse Bins *Description* text box and type in a name for this new bin.

• Is Default: Select this option if you want this to be the *default* bin, however there should only be one default bin per site, located within a stock warehouse (generally the main stock warehouse).