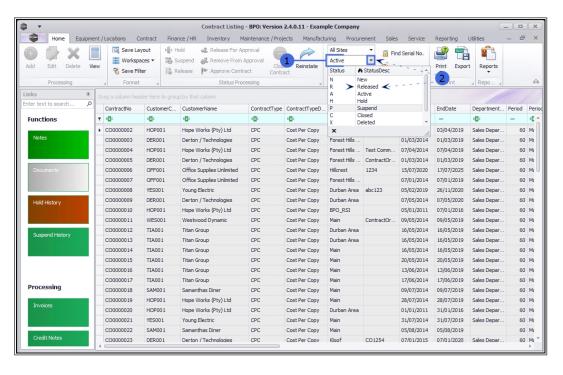

#### Credit Notes

- 1. This screen defaults to the *Active* status.
- 2. Select a different *status* from the drop-down menu, if required.