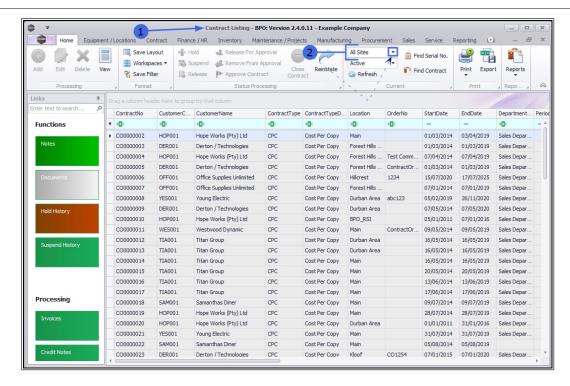

#### **Ribbon Access:** Contract > Contracts

- 1. The *Contract Listing* screen will be displayed.
- 2. Select the *Site* that you wish to work in.

#### Credit Notes

- 1. This screen defaults to the *Active* status.
- 2. Select a different *status* from the drop-down menu, if required.