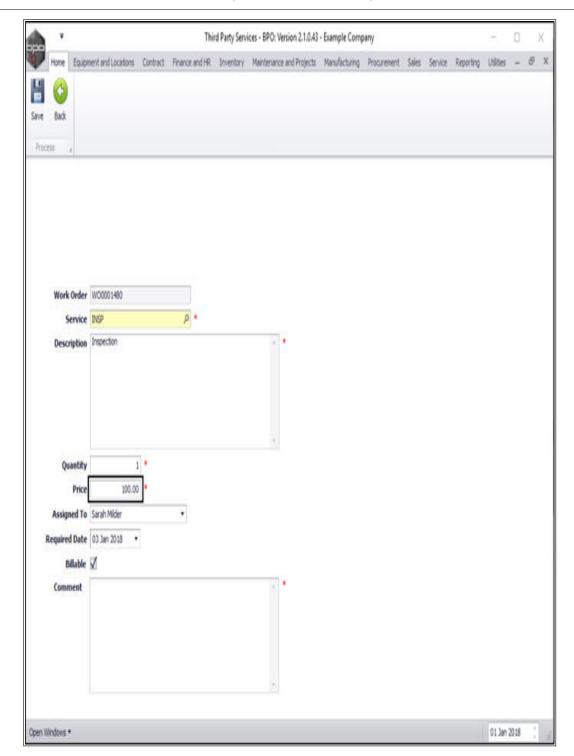

The *Third Party Services* screen will be displayed.

• The *Price* field has been highlighted to be changed.

- Type in the updated price of the third party service.
- Click on Save.

Note: Billable: This will be set to billable by default, unless the service is linked to the contract as an inclusion.