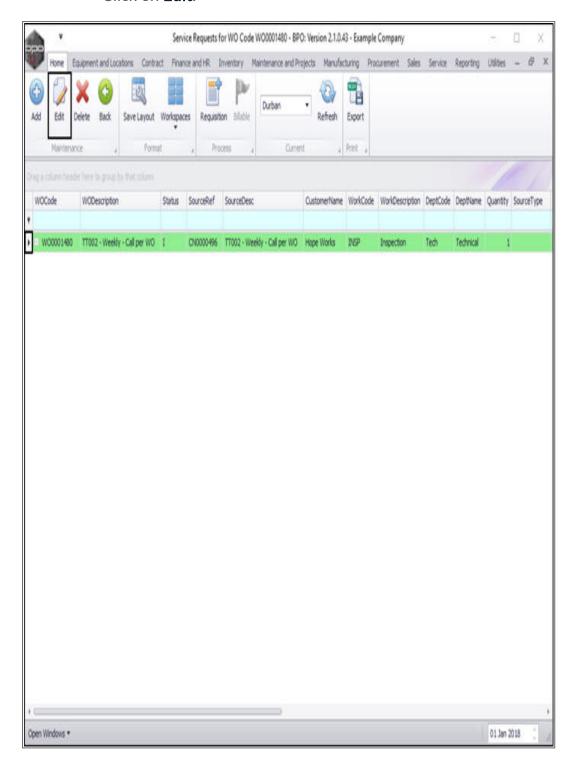

The Service Requests for WO Code [] screen will be displayed.

- Select the *row* of the service request where you wish to *update*the *cost*.
- Click on Edit.

- A *Service Request* message box will pop up asking;
  - Are you sure that you want to edit this service [] on WO []?
- Click on Yes.