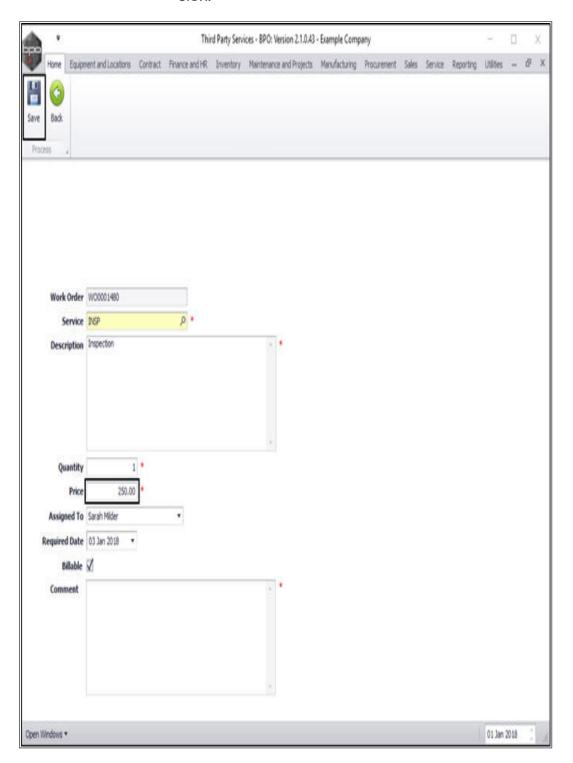

The *Third Party Services* screen will be displayed.

• The *Price* field has been highlighted to be changed.

- Type in the updated price of the third party service.
- Click on Save.

Note: Billable: This will be set to billable by default, unless the service is linked to the contract as an inclusion.