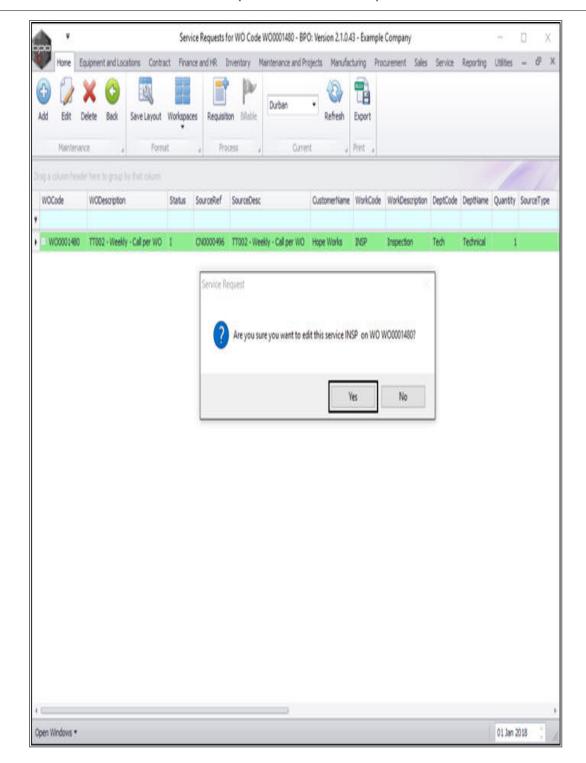

The Service Requests for WO Code [] screen will be displayed.

- Select the *row* of the service request where you wish to *update*the *cost*.
- Click on Edit.

- A *Service Request* message box will pop up asking;
  - Are you sure that you want to edit this service [] on WO []?
- Click on Yes.