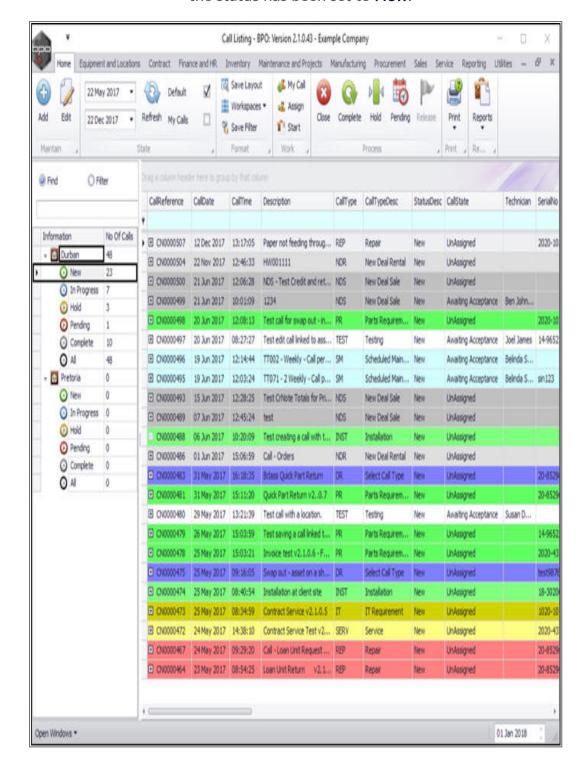

The *Call Listing* screen will be displayed.

- Select the site and status.
  - In this image, *Durban* has been selected as the site and the status has been set to *New*.

- Click on the row selector in front of the call you wish to update the third party service cost of.
- · Click on Edit.