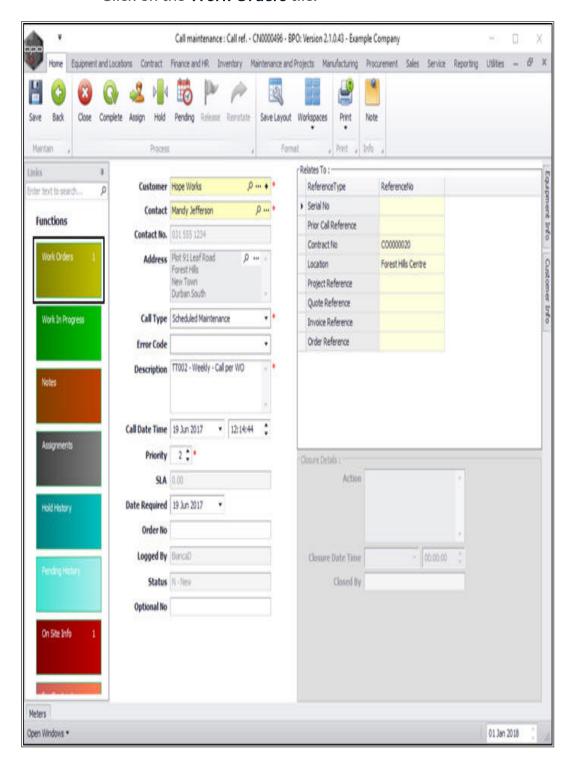

The Call maintenance: Call ref. - [] screen will be displayed.

• Click on the Work Orders tile.

The Work Orders for Call Ref [] screen will be displayed.

- Click on the *row selector* in front of the *work order* that you wish to *update* the *third party service cost* of.
- Click on the *Third Party Services* tile.