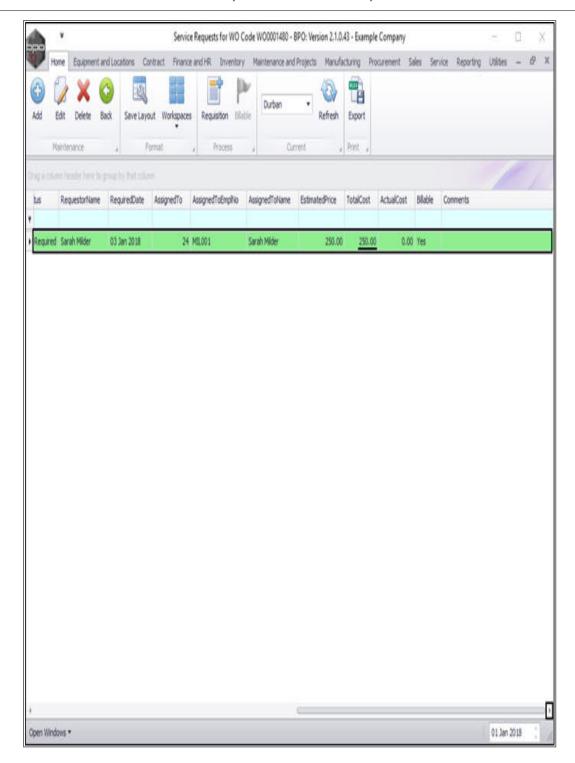

- You will return to the *Service Requests for WO Code* [] screen.
- A Service Processing message box will pop up informing you that;
  - Service Request on WO: [] complete.
- Click on **OK**.

- You can now view the updated third party details in this screen.
- Scroll right in the row to view the updated Total Cost figure.