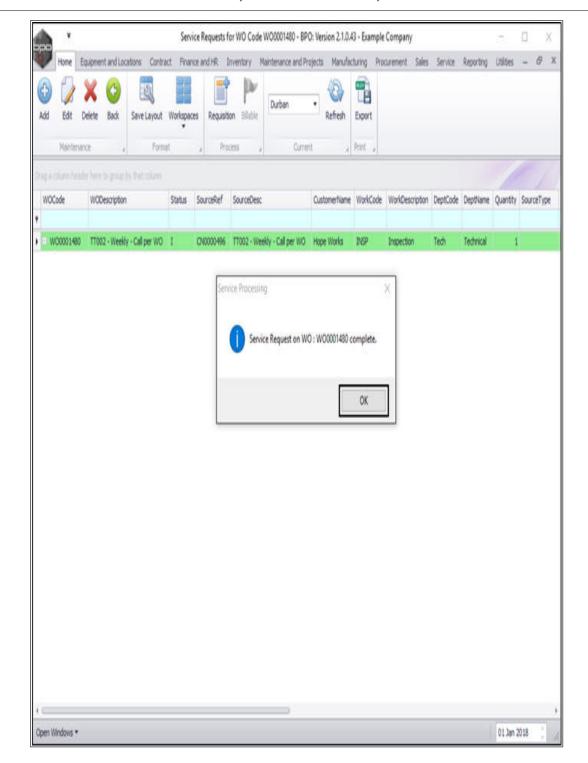

- You will return to the *Service Requests for WO Code* [] screen.
- A Service Processing message box will pop up informing you that;
  - Service Request on WO: [] complete.
- Click on **OK**.

- You can now view the updated third party details in this screen.
- Scroll right in the row to view the updated Total Cost figure.