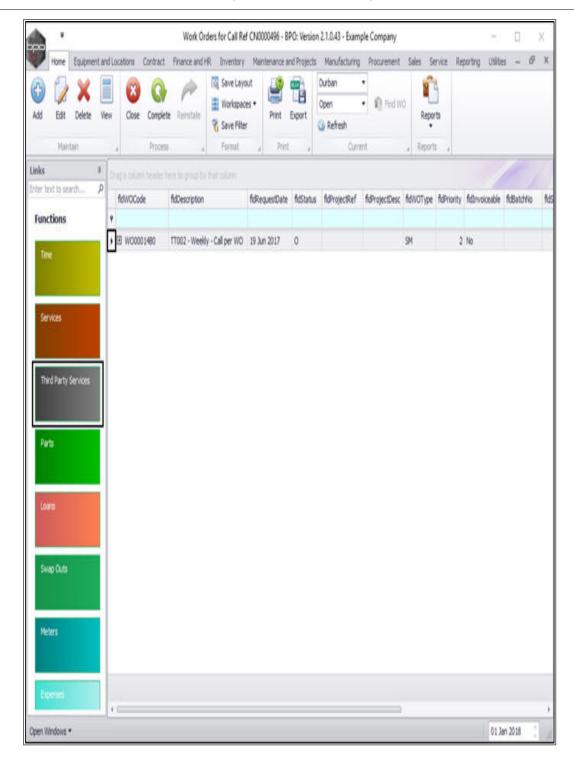

The Call maintenance: Call ref. - [] screen will be displayed.

• Click on the Work Orders tile.

The Work Orders for Call Ref [] screen will be displayed.

- Click on the *row selector* in front of the *work order* that you wish to *update* the *third party service cost* of.
- Click on the *Third Party Services* tile.