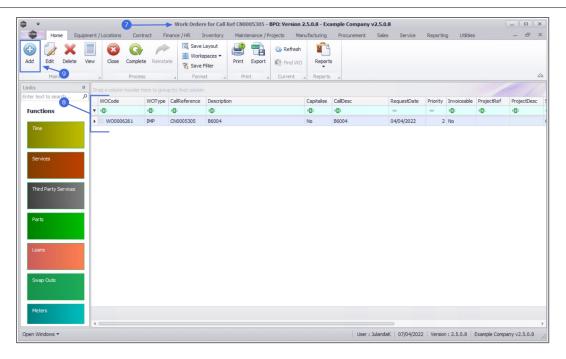

- 7. The *Work Orders for Call Ref [call reference number]* screen will display.
- 8. Any work orders that have been issued against the call will display in the data grid.

#### **ADD WORK ORDER**

9. Click on **Add**.

Short cut key: *Right click* to display the *All groups* menu list. Click on *Add*.

- 10. "The Work Order Maintenance screen will be displayed. " on page 2
- 11. Complete the Work Order details for the call.
- 12. In the *Links* frame note that the *Call Reference* has automatically been linked to the call reference you have selected.