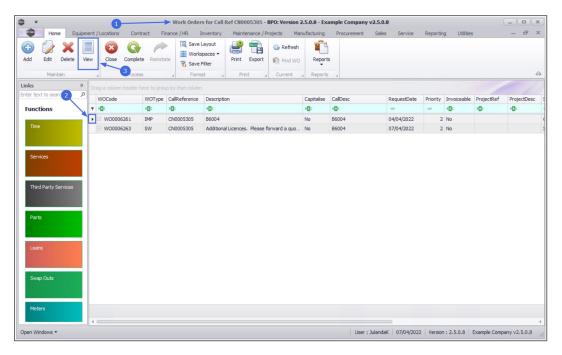

- 7. The *Work Orders for Call Ref [call reference number]* screen will display.
- 8. Any work orders that have been issued against the call will display in the data grid.