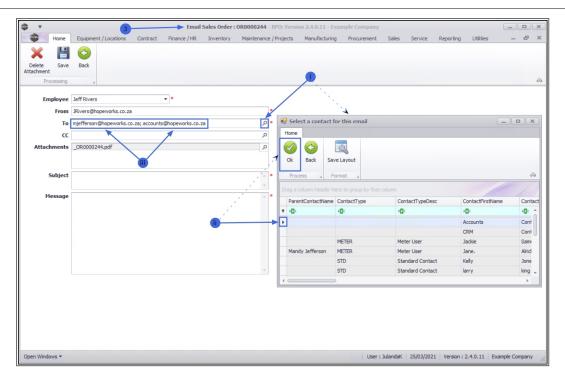

2. Click on *Accept*.

3. The *Email Sales Order: OR[order number]* screen will display, for both Email Invoice or Print and Email Invoice options.

### **Email Header Information**

- **Employee:** The employee who is currently logged onto the system, will display in the employee field. Click on the drop-down **arrow** to choose an alternative employee name, if required.
- From: The email address for the employee, selected above in the employee field above, will display. This field can be edited if so required.

### Searching for and Adding a second email address

- **To:** This field will auto populate with the email address of the contact person at the customer. To choose an alternative email or to add a second email address;
  - i. Click on the *search* button to display the *Select a contact for this email* screen.
  - ii. Click on the *row* of the contact you wish to add and click on *OK*.
  - iii. To add an additional contact person, click on the *search* button to select and add the contact to the email. The second email address will be separated with a [;], e.g. *mjefferson@hopeworks.co.za; accounts@hopeworks.co.za*.
- **CC:** If a group email address has been set up on the order or accounts contact, then the group email address will display here.