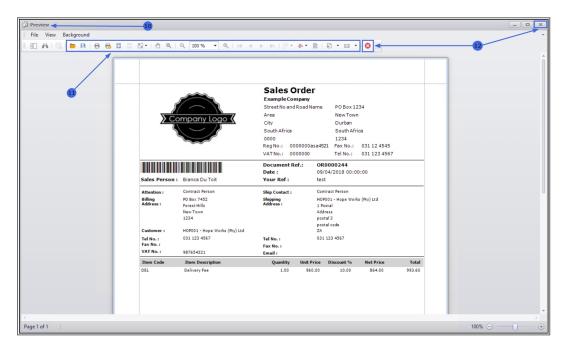

- 10. The *Report Preview* screen will display.
- You can make cosmetic changes to your document as well as *Save*,
   *Print*, *Add a Watermark*, *Export* or *Email* the Sales Order.
- 12. Close the Report Preview screen when done.

You will return to the *Sales Orders* listing screen.