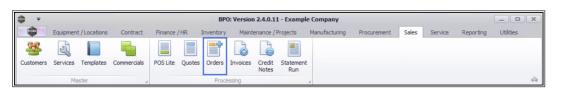

#### Ribbon Access: Sales > Orders

- 1. The *Sales Orders* listing screen will be displayed.
- 2. Select the *Site* where the Sales Order is located.
  - The example has *Durban* selected.
- 3. Select the *Status*.
  - The image has *New Order* selected.
- 4. Select the *row* of the Sales Order that you wish to *print*.
- 5. Click on *Print Sales Order*.