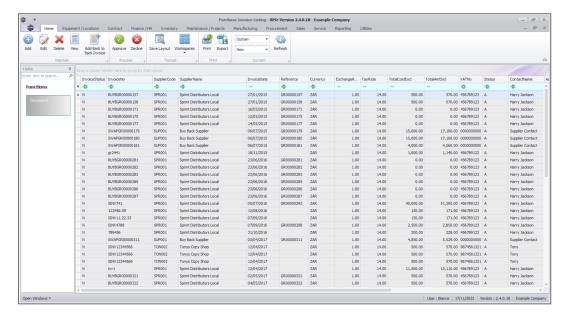

Upon opening, this screen will default to the *New* status.

#### PRINT SUPPLIER INVOICE

- Select the *Supplier Invoice* you wish to edit.
- Click on the **Print** button.

A message box will come up asking: **Do you want to print the invoice** [invoice number]?

 Click on *Yes* if you would like to print. This will bring up the Print Preview.