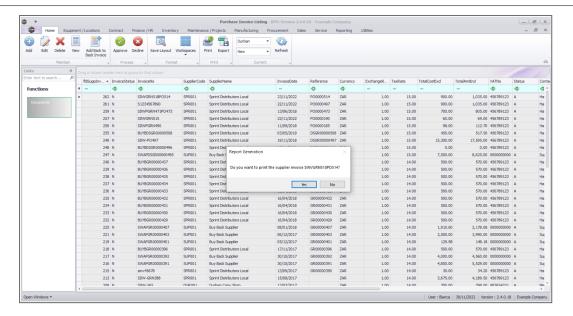

#### PRINT SUPPLIER INVOICE

- Select the *Supplier Invoice* you wish to edit.
- Click on the **Print** button.

A message box will come up asking: **Do you want to print the invoice** [invoice number]?

 Click on *Yes* if you would like to print. This will bring up the Print Preview.

## Print Supplier Invoice

From here you can View, Print, Export or Email the purchase Order.

• Close the **Print Preview** when done.