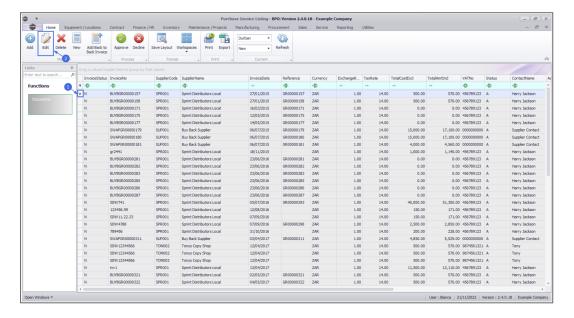

Upon opening, this screen will default to the *New* status.

#### PRINT SUPPLIER INVOICE

- Select the *Supplier Invoice* you wish to edit.
- Click on the **Print** button.

A message box will come up asking: **Do you want to print the invoice** [invoice number]?

 Click on *Yes* if you would like to print. This will bring up the Print Preview.