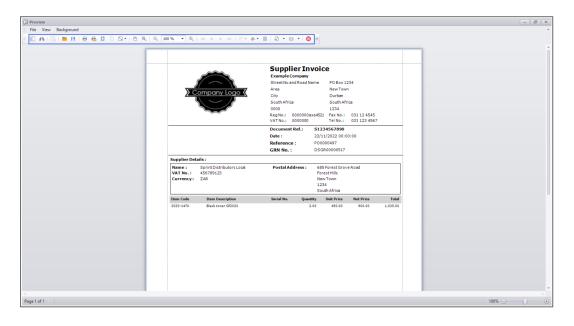

## Print Supplier Invoice

From here you can View, Print, Export or Email the purchase Order.

• Close the **Print Preview** when done.