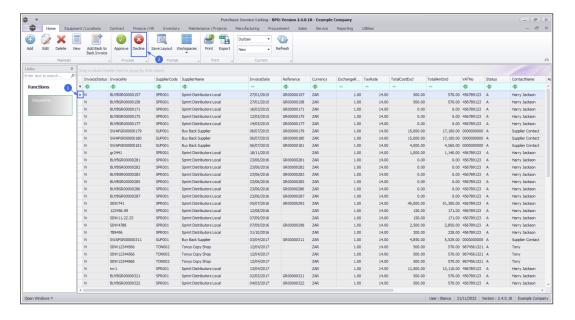

• Click on the **Yes** button.

A message box will come up noting: *The supplier invoice* [supplier invoice number], has been deleted.

• Click on the **Ok** button.

The Supplier Invoice can be found by selecting the *Deleted* status filter.

From here you could can Recreate the Supplier Invoice.