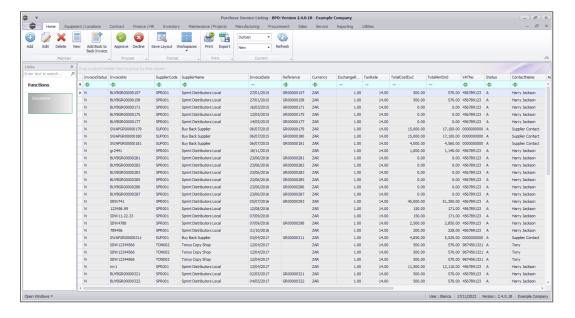

### **DECLINE SUPPLIER INVOICE**

- Select the *Supplier Invoice* you wish to edit.
- Click on the *Decline* button.

A message box will come up asking: *Are you sure you want to delete this* supplier invoice? This will open the associated GRN?

• Click on the **Yes** button.

A message box will come up noting: *The supplier invoice* [supplier invoice number], has been deleted.

• Click on the **Ok** button.

The Supplier Invoice can be found by selecting the *Deleted* status filter.