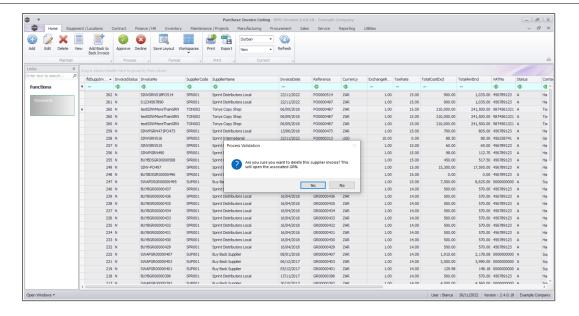

### **DECLINE SUPPLIER INVOICE**

- Select the *Supplier Invoice* you wish to edit.
- Click on the *Decline* button.

A message box will come up asking: *Are you sure you want to delete this* supplier invoice? This will open the associated GRN?

• Click on the **Yes** button.

A message box will come up noting: *The supplier invoice* [supplier invoice number], has been deleted.

• Click on the **Ok** button.

The Supplier Invoice can be found by selecting the *Deleted* status filter.