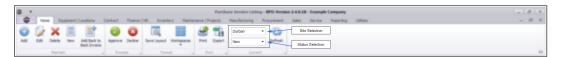

### Select the Site

Your employee user record should be linked to a default site. In this case, the site will auto populate with this default, otherwise the site must be manually selected.

Another site can be selected, if required, and if you have the security rights to access the site.

If *All Sites* displays here, then you do not have a default site configured on your user record, and need to select the required site.

Upon opening, this screen will default to the *New* status.