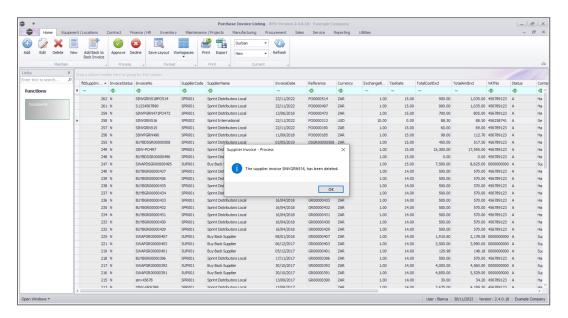

• Click on the **Yes** button.

A message box will come up noting: *The supplier invoice* [supplier invoice number], has been deleted.

• Click on the **Ok** button.

The Supplier Invoice can be found by selecting the *Deleted* status filter.

From here you could can Recreate the Supplier Invoice.