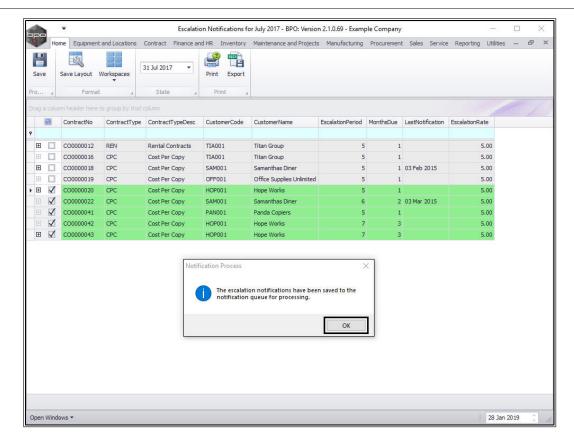

### **NOTIFICATION QUEUE**

- A Notification Process message box will pop up informing you that:
  - The escalation notifications have been saved to the Notification queue for processing.
- Click on OK.

The **Escalation Notifications** screen will refresh.

- 1. **All** the check boxes will be cleared.
- 2. The *Last Notification* column will be updated to display the date that the notification(s) were sent to the Notification queue.