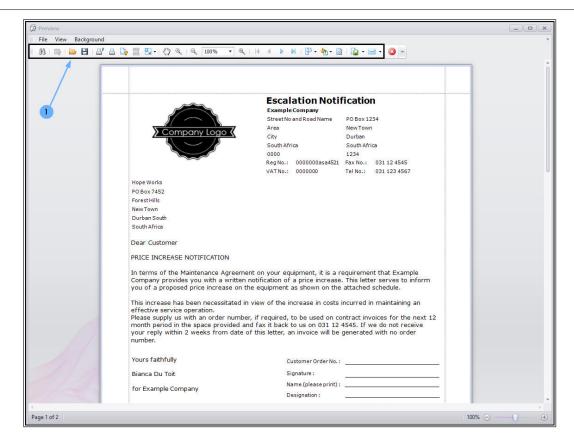

# **ESCALATION NOTIFICATION LETTER (PAGE 1 EXAMPLE)**

The **Report Preview** screen will be displayed.

1. From here you can *View*, *Print*, *Export* or *Email* the Escalation Notification.