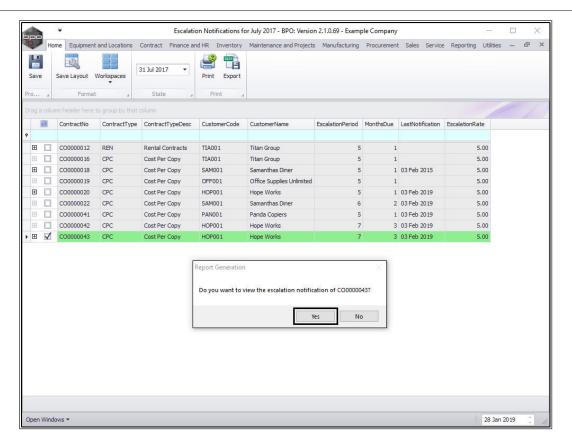

#### PRINT THE ESCALATION NOTIFICATION LETTER

- 1. Select the *row* of the *Contract No.* where you wish to view the *Noti- fication letter*.
- 2. Click on Print.

- A Report Generation message box will pop up asking;
  - Do you want to view the escalation notification of
    []?
- Click on Yes.