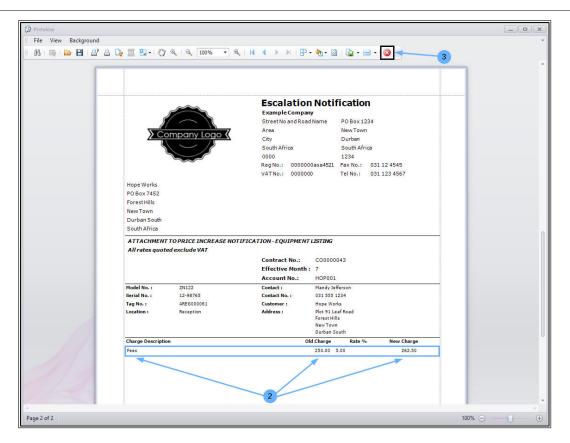

## **ESCALATION NOTIFICATION LETTER (PAGE 2 EXAMPLE)**

- 2. In this second page, you can view the *Charge Description*, as well as the *Old Charge* amount and the *New Charge* amount.
- 3. *Close* the screen when you are done.