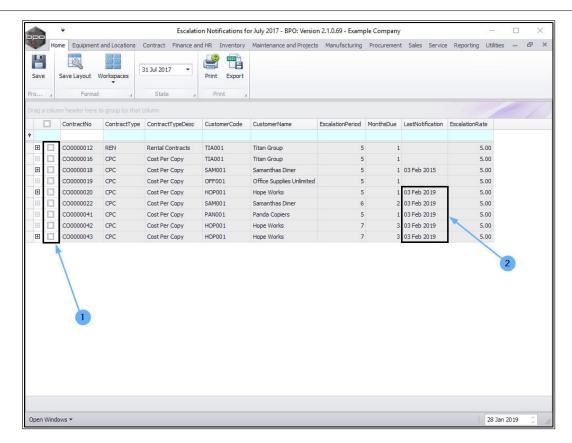

### **NOTIFICATION SCREEN OVERVIEW**

This screen will list **all** the contracts that are due to escalate in **3** months time.

#### **SELECT CONTRACTS FOR NOTIFICATION**

- 1. Click on the *check box* in the row of the *contract* where you wish to notify customers of any escalation.
- 2. Un-tick the check box in the row of the contract where you do <u>not</u> wish to notify the customer of any escalation.

- 3. You can also tick the *Select All* check box if you wish to notify customers for *all* contracts on the list or *un-tick* this check box if you do not wish to notify any customers.
- 4. When you have made your selections, click on *Save*.