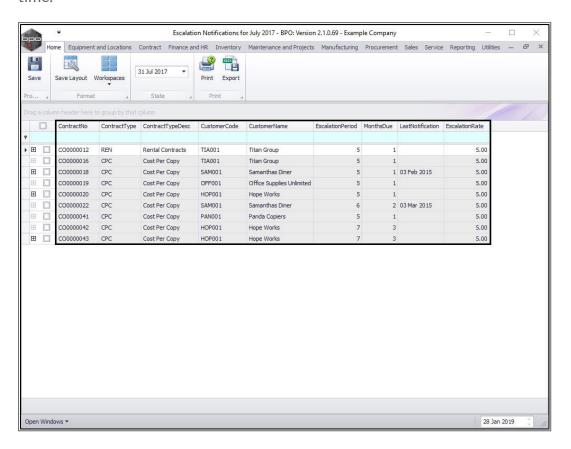

The Notification is sent to the Customer Invoice Delivery method contact person, configured on the Customer.

Ribbon Access: Sales > Orders

The **Escalation Notifications for []** screen will be displayed.

### **NOTIFICATION SCREEN OVERVIEW**

This screen will list **all** the contracts that are due to escalate in **3** months time.