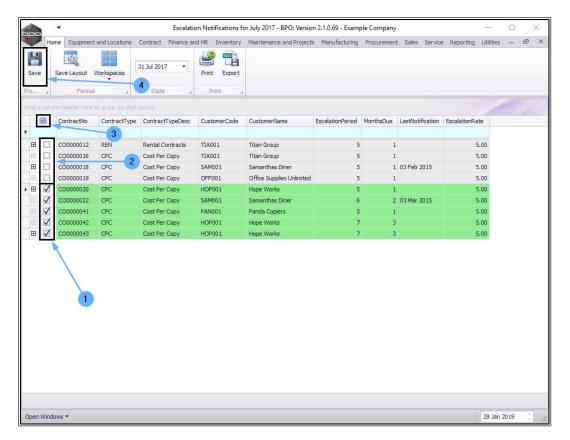

#### **SELECT CONTRACTS FOR NOTIFICATION**

- 1. Click on the *check box* in the row of the *contract* where you wish to notify customers of any escalation.
- 2. Un-tick the check box in the row of the contract where you do <u>not</u> wish to notify the customer of any escalation.

- 3. You can also tick the *Select All* check box if you wish to notify customers for *all* contracts on the list or *un-tick* this check box if you do not wish to notify any customers.
- 4. When you have made your selections, click on *Save*.