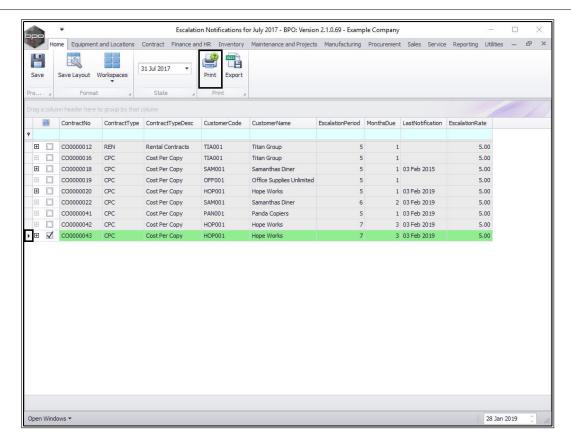

#### PRINT THE ESCALATION NOTIFICATION LETTER

- 1. Select the *row* of the *Contract No.* where you wish to view the *Noti- fication letter*.
- 2. Click on Print.

- A Report Generation message box will pop up asking;
  - Do you want to view the escalation notification of
    []?
- Click on Yes.