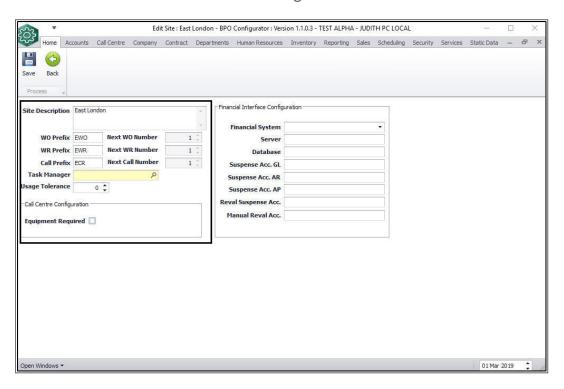

### SITE AND CALL CENTRE CONFIGURATION

This will already have been set up during site creation.

- **Site Description:** This is the name of the selected site (branch).
- **WO Prefix:** This is the prefix the system will add to the site work order numbers.
- Next WO Number: This is the next site work order number the system will use.
- **WR Prefix:** This is the prefix the system will add to the site work request numbers.
- Next WR Number: This is the next site work request number the system will use.

- **Call Prefix:** This is the prefix the system will add to the site call numbers.
- **Next Call Number:** This is the next call number the system will use.
- Task Manager: This is the responsible Service Controller linked to the new site.
- **Usage Tolerance:** This is the percentage variation in meter readings allowed before a warning is raised.
- Equipment Required:
  - **Ticked:** This will ensure that calls cannot be saved without linking a serialised item.
  - **Un-ticked:** Calls can be saved without linking a serialised item.