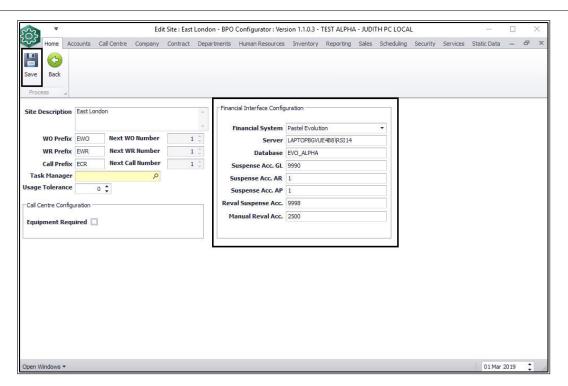

#### FINANCIAL INTERFACE CONFIGURATION

Go to the *Financial Interface Configuration* section and complete the relevant information.

- **Financial System:** Click on the drop-down arrow and select **Evolution**.
- Server: Type in the correct SQL server name e.g.
  TEST\SQLEXPRESS.
- **Database:** Type in the **Pastel Evolution** database name e.g. **EVO\_TEST\_PROD**.
- **Suspense Acc GL:** Type in the correct suspense accounts general ledger code.
- **Suspense Acc AR:** Type in the correct suspense accounts accounts receivable code.
- **Suspense Acc AP:** Type in the correct suspense accounts accounts payable code.
- **Reval Suspense Acc:** Type in the correct revaluation suspense account code.
- Manual Reval Acc: Type in the correct manual revaluation account code.
- Click on Save.