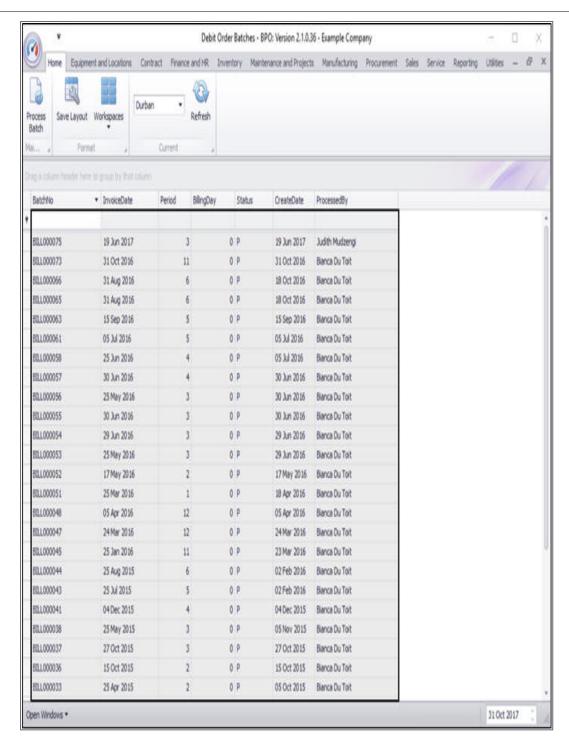

- You will return to the **Debit Order Batches** listing screen.
- As the selected debit order batch has now been posted it has been *removed* from this screen.

MNU.152.001