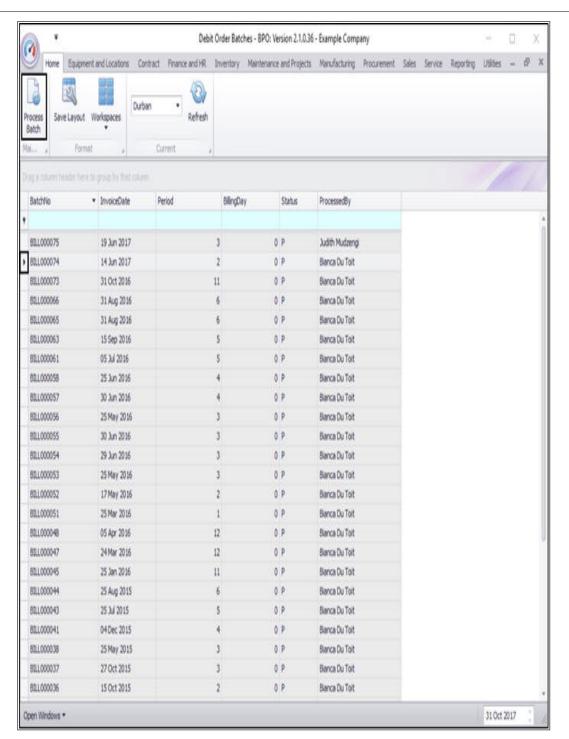

# **SELECT THE BATCH**

- Select the *row* of the *batch* you wish to process.
- Click on *Process Batch*.