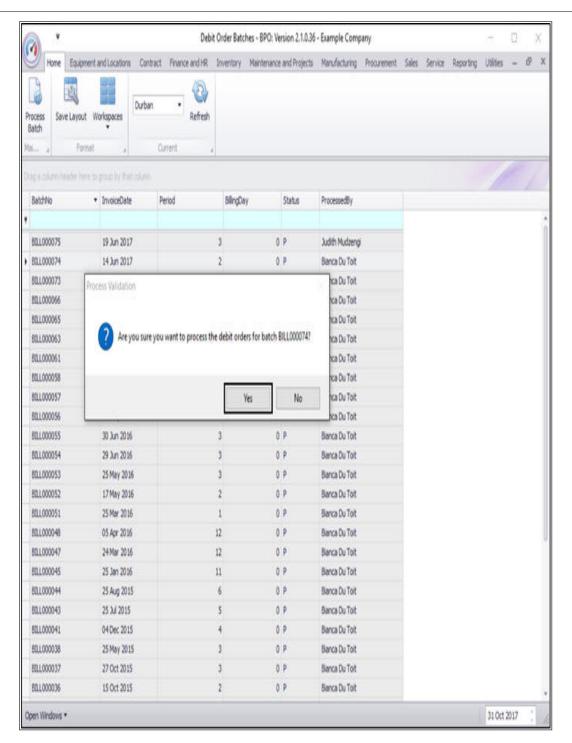

# **CONFIRM PROCESS**

- A *Process Validation* message box will pop up with the following prompt:
  - Are you sure you want to process the debit orders for batch []?
- Click on Yes.