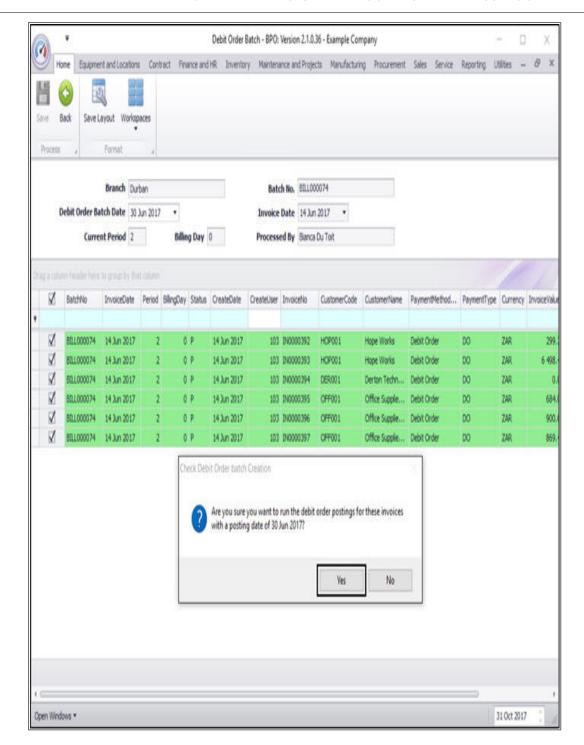

# **CONFIRM DEBIT ORDER RUN**

- A *Check Debit Order batch Creation* message box will pop up with the following prompt:
  - Are you sure you want to run the debit order postings for these invoices with a posting date of []?
- Click on Yes.