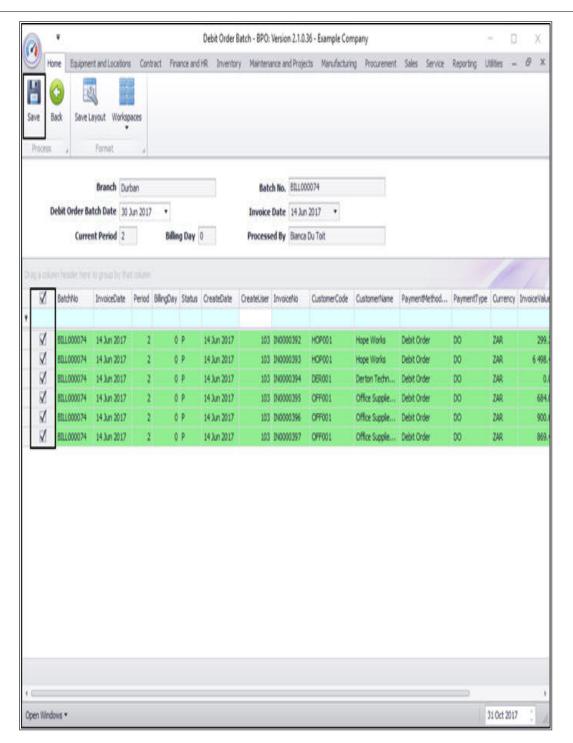

# **REVIEW AND SELECT INVOICES**

- The *Debit Order Batch* screen will be displayed.
- Review the invoices and *select* the items you wish to process.
- When you have finished your selection, click on *Save*.