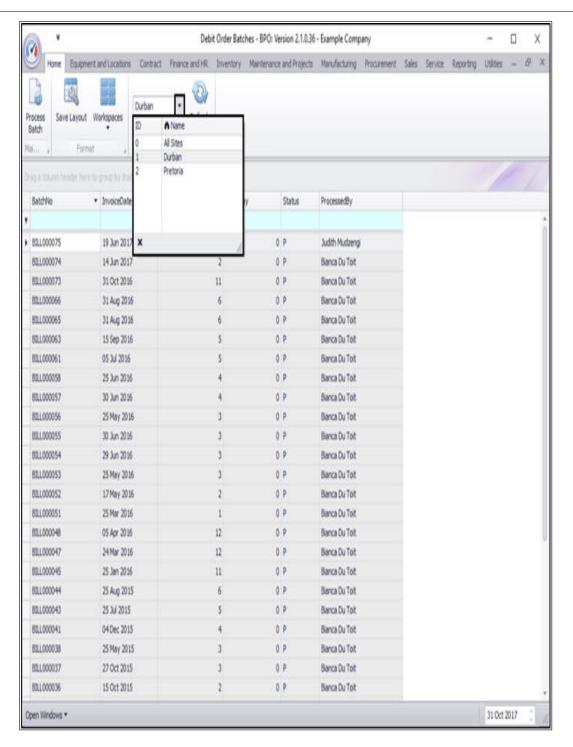

# **SELECT THE SITE**

- Click on the drop-down arrow in the *Site* field and select from the menu, the site that you wish to work in.
  - ° In this example, *Durban* is selected.