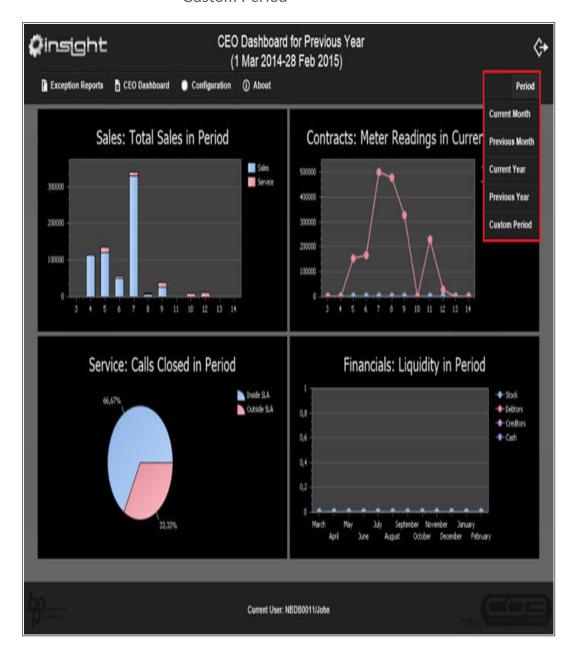

- Click on the 'Period' button and select the option to want to view, from:
  - Current Month
  - Previous Month
  - Current Year

- Previous Year
- Custom Period

• To pull a more specific chart / view the report data - click on the report you want to view.