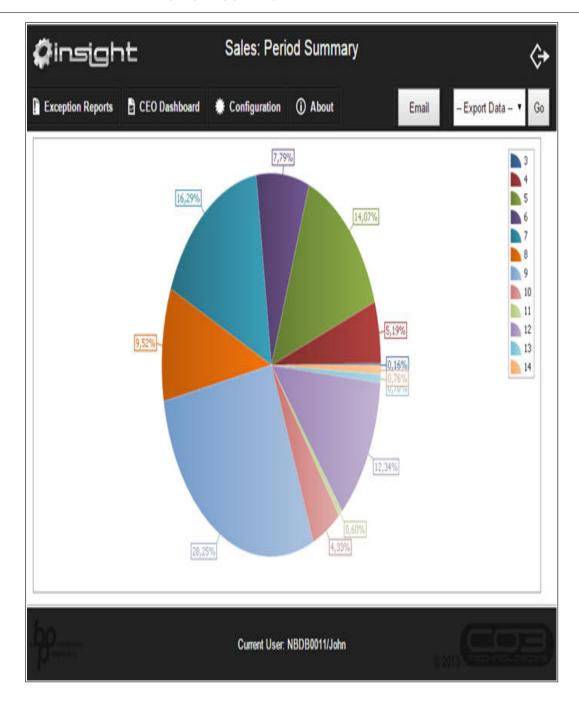

- Click on the 'Period' button and select the option to want to view, from:
  - Current Month
  - Previous Month
  - Current Year

- Previous Year
- Custom Period

• To pull a more specific chart / view the report data - click on the report you want to view.

- The Report will open, showing you the date range from the period selected above.
- The 'Chart' tab is selected by default.
- You can update the Chart Setup, Sorting and Filters then click on 'Go'

• The chart will populate based on your selection.