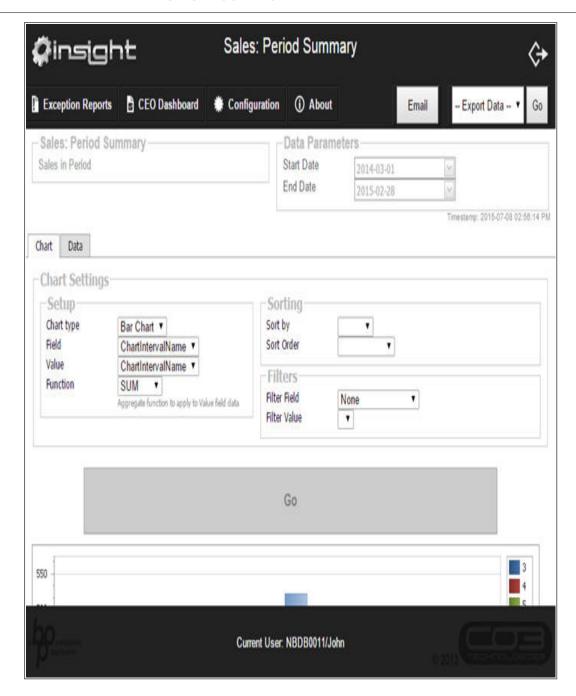

- The Report will open, showing you the date range from the period selected above.
- The 'Chart' tab is selected by default.
- You can update the Chart Setup, Sorting and Filters then click on 'Go'

• The chart will populate based on your selection.

- Click on the 'Data' tab to view the report data
- View / group / filter as required.
- You can email or export the report in the same way as the exception reports.

- Email the Report
- Export the Report