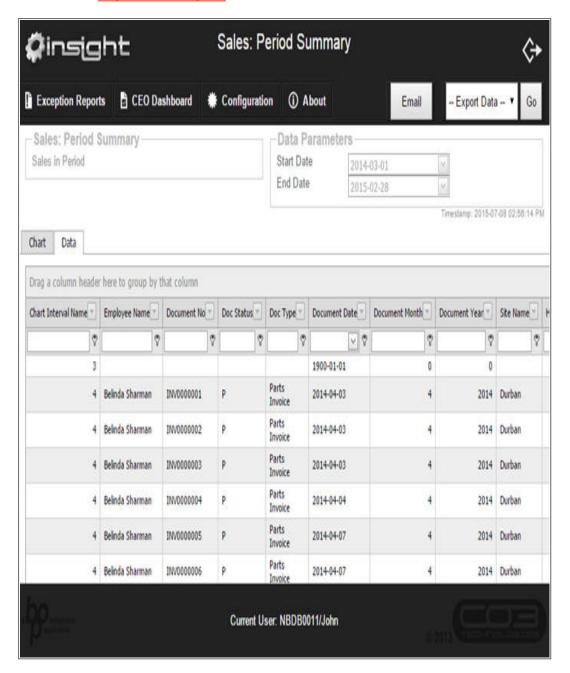

- Click on the 'Data' tab to view the report data
- View / group / filter as required.
- You can email or export the report in the same way as the exception reports.

- Email the Report
- Export the Report