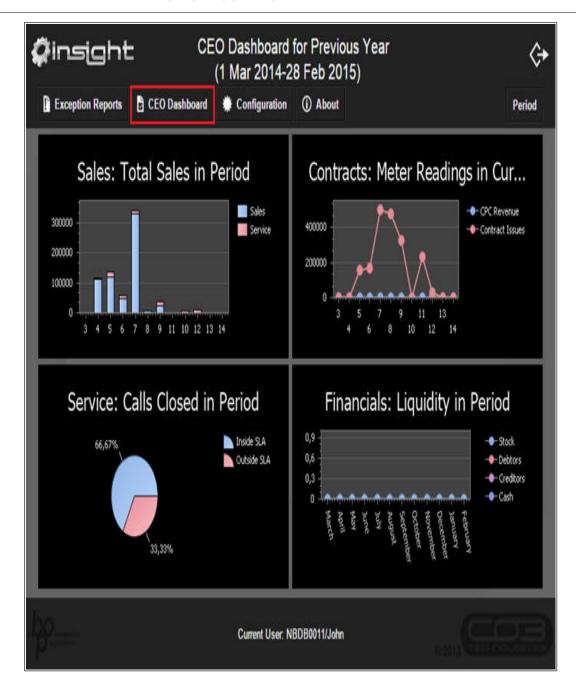

# Introduction

This dashboard shows 4 graphs related to high level details often required by managers.

Ribbon Access: BPO Insight> Configuration

- Click on the 'CEO Dashboard' link.
- Give the screen a moment to calculate the charts.