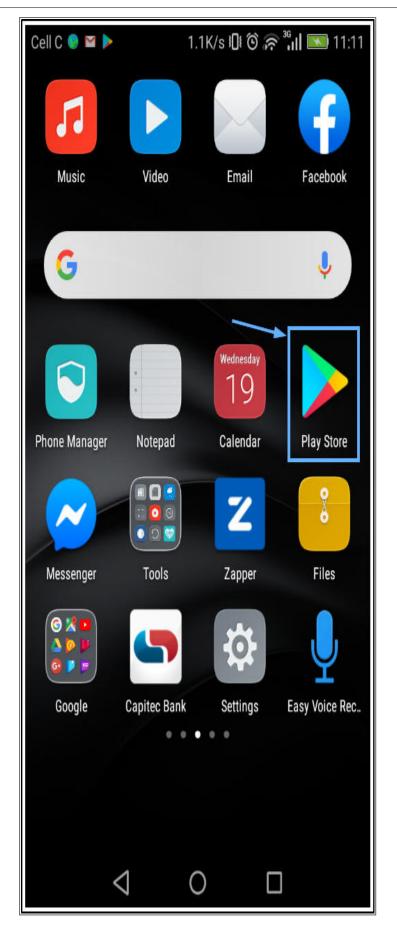

### DOWNLOAD APP FROM GOOGLE PLAYSTORE

If you do not have the app on your mobile device yet, open
Google Play Store

Help v2.5.0.14 - Pg 1 - Printed: 25/06/2024

Download and Login

• Search for and install *Sales Connect*CO3 Technologies (Pty) Ltd