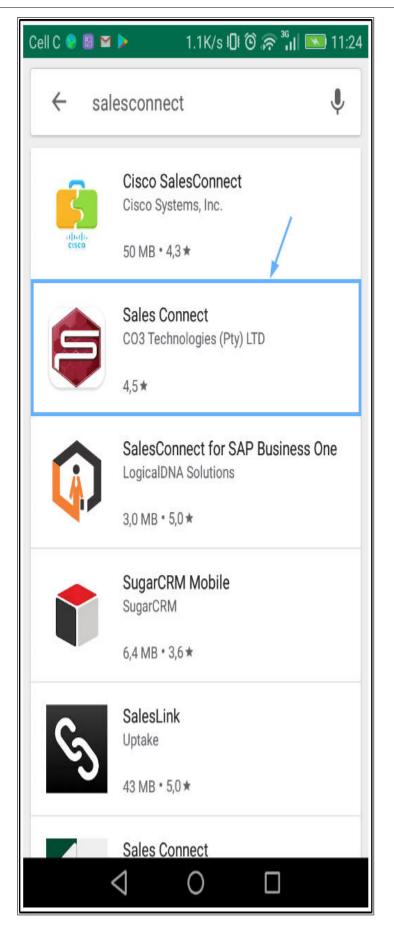

### DOWNLOAD APP FROM GOOGLE PLAYSTORE

If you do not have the app on your mobile device yet, open
Google Play Store

Help v2.5.0.14 - Pg 1 - Printed: 25/06/2024

Download and Login

• Search for and install *Sales Connect*CO3 Technologies (Pty) Ltd