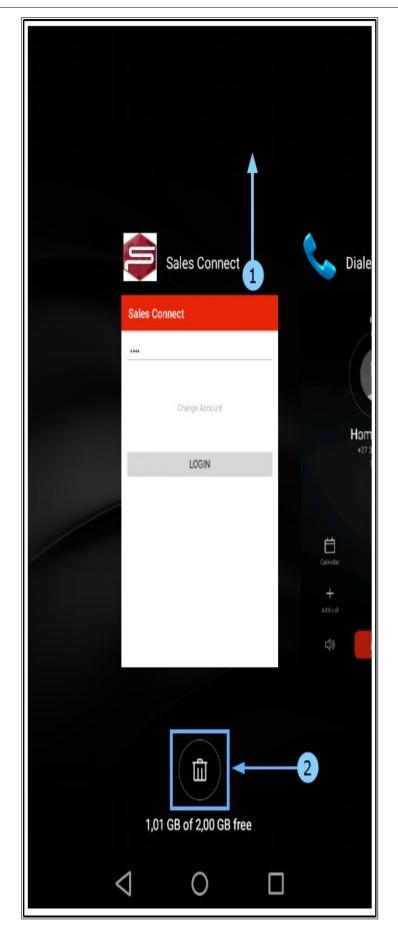

# LOG OUT / EXIT APP

• At the end of your working day, you can exit the application by pressing the Application key [] on your device.

| Cell C 💿 🕨 628B/s 🗓 🛜 许 📧 08:5: |                 |     |                  |     | 08:52 |     |
|---------------------------------|-----------------|-----|------------------|-----|-------|-----|
| Activ                           | /ities          |     |                  | 1   | Y     | C   |
|                                 |                 | Jı  | ine 201          | 9   |       |     |
| Sun                             | Mon             | Tue | Wed              | Thu | Fri   | Sat |
| 26                              | 27              | 28  | 29               | 30  | 31    | 1   |
| 2                               | 3               | 4   | 5                | 6   | 7     | 8   |
| 9                               | 10              | 11  | 12               | 13  | 14    | 15  |
| 16                              | 17              | 18  | 19<br>Ema<br>Pho | 20  | 21    | 22  |
| 23                              | 24              | 25  | 26               | 27  | 28    | 29  |
| 30                              | 1               | 2   | 3                | 4   | 5     | б   |
|                                 | $\triangleleft$ |     | 0                | C   | ]     |     |

- A list of the most recently used applications will be displayed.
  - Either swipe the Sales Connect app *upwards* on the mobile device - thereby closing it.
  - 2. Or tap the *Close All* icon on your particular device, to close the app. (This will close all other open apps.)