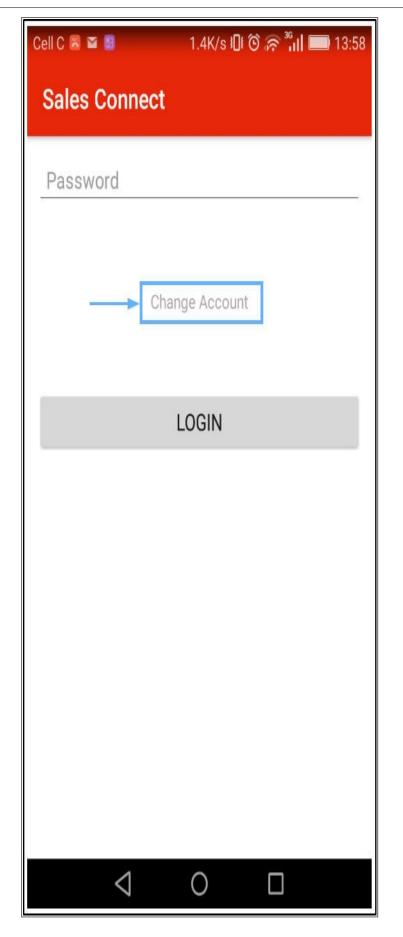

#### **CHANGE LOG IN**

If you do need to change the login details, click on *Change Account*

Help v2.5.0.14 - Pg 18 - Printed: 25/06/2024

• The initial log in screen will be displayed again.

Change the:

- 1. User name or
- 2. *Password* or
- 3. Company domain details, as required, then click on
- 4. *LOGIN*