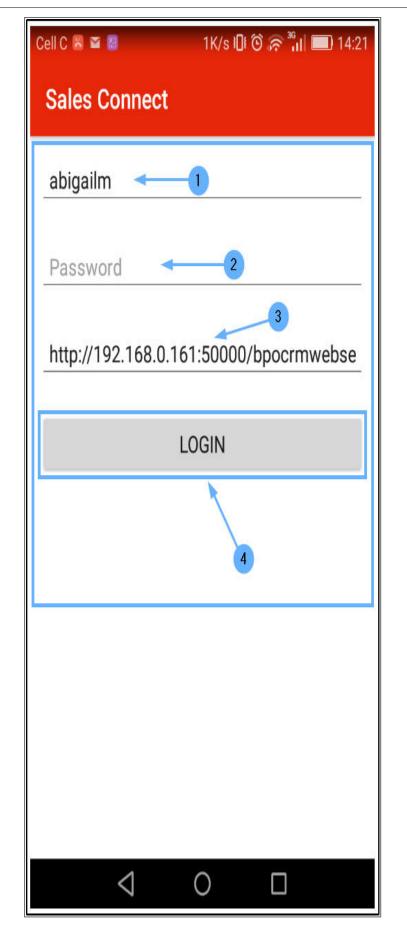

When you have typed in your:

- Username
- Password and
- Company Domain details

select *LOGIN*.

Help v2.5.0.14 - Pg 11 - Printed: 25/06/2024

| Cell C 👴 📓 🖼     | 654B/s I    | ) 🛈 🛜 🖁 🛯 🔜 11:48 |
|------------------|-------------|-------------------|
| Sales Connec     | ct          |                   |
| abigailm         |             |                   |
| 6                |             |                   |
|                  |             |                   |
| tp://192.168.0.1 | 1:50000/bpc | ocrmwebservice    |
|                  | LOGIN       |                   |
|                  | 1           |                   |
|                  | /           |                   |
|                  |             |                   |
|                  |             |                   |
|                  |             |                   |
|                  |             |                   |
|                  |             |                   |
| $\triangleleft$  | 0           |                   |