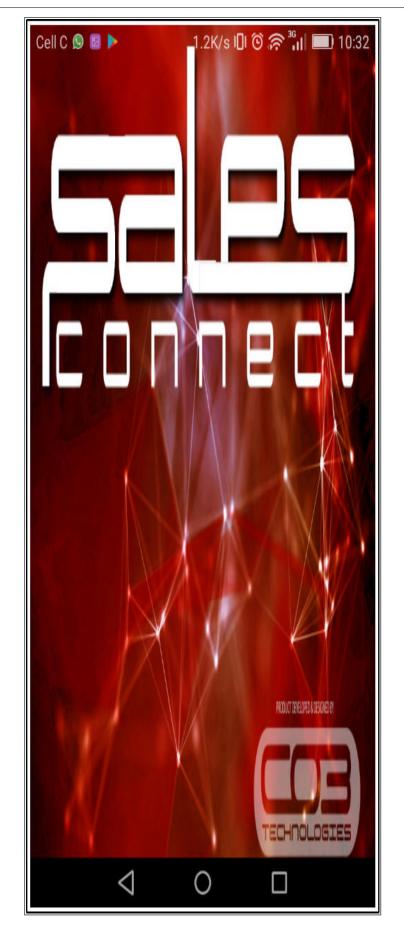

#### **OPEN APP**

• Once installed, select the *Sales Connect* icon on your device.

Help v2.5.0.14 - Pg 5 - Printed: 25/06/2024

Download and Login

• The Sales Connect *start up* screen will be displayed.