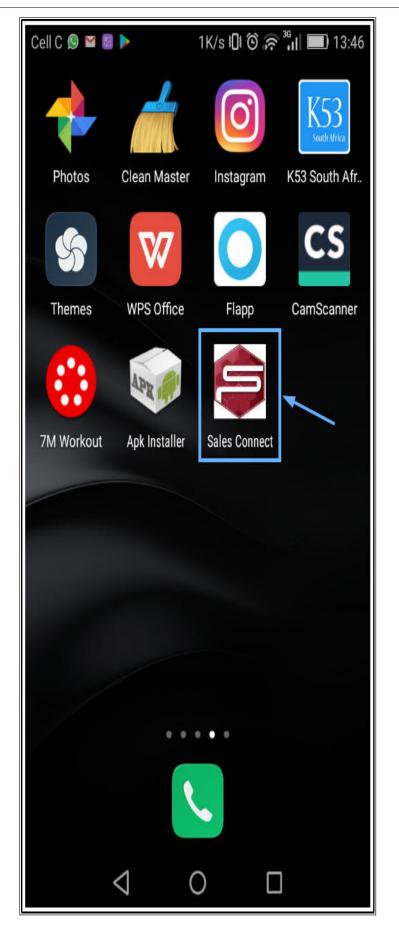

#### **OPEN APP**

• Once installed, select the *Sales Connect* icon on your device.

Help v2.5.0.14 - Pg 5 - Printed: 25/06/2024

Download and Login

• The Sales Connect *start up* screen will be displayed.