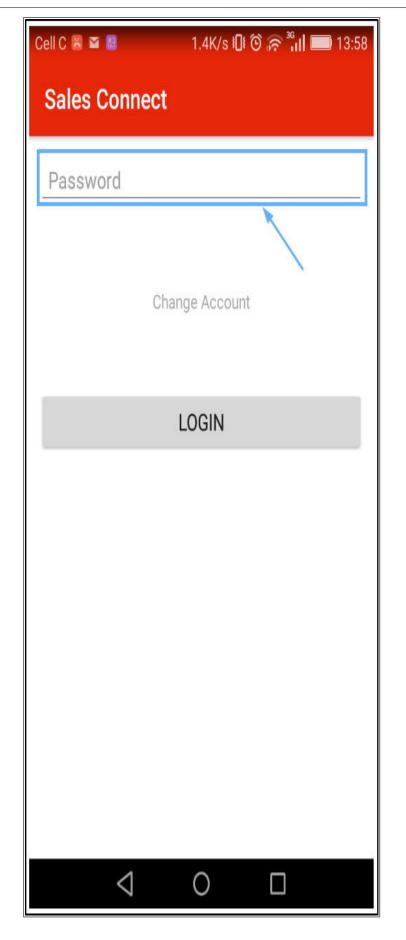

### SUBSEQUENT LOG IN

• Sales Connect will keep your details. For subsequent logins you only need to type in your *password*.