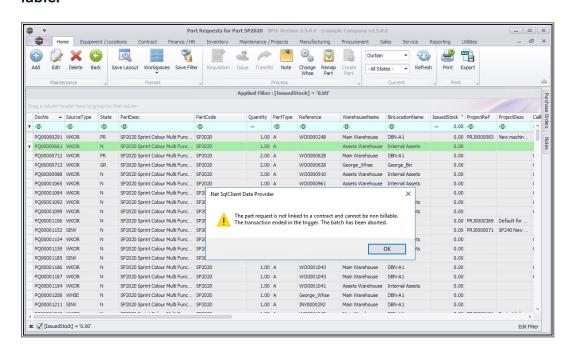

# NET SQLCLIENT DATA PROVIDER - 'THE PART REQUEST IS NOT LINKED TO A CONTRACT AND CANNOT BE NON BILLABLE.'

When attempting to **delete** a part request from the *Part Requests for Part* [] screen (or the *Part Requests Listing* screen), the following error message may occur.

#### **Net SqlClient Data Provider**

The part request is not linked to a contract and cannot be non billable.