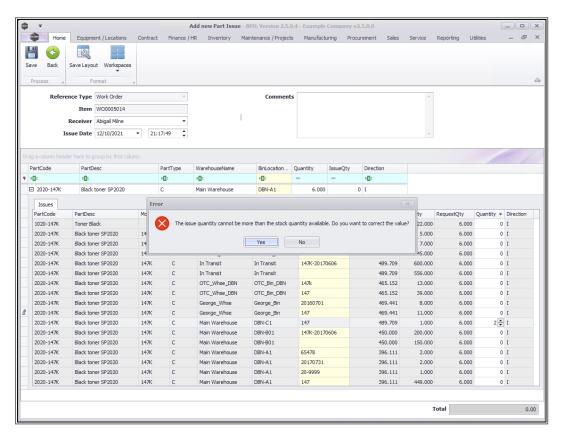

# THE ISSUE QUANTITY CANNOT BE MORE THAN THE STOCK QUANTITY AVAILABLE?'

This error will pop up when attempting to select an alternative batch from which to issue a **C-class** item.

#### **Error**

The issue quantity cannot be more than the stock quantity available.

Do you want to correct the value?

This is primarily due to...

Selecting a higher quantity than the amount available in an issuing warehouse.

### Fix

- i. Click **Yes** on the error message to clear it.
- ii. **Undo** the Quantity selection you made in the row of the alternative batch.
- iii. Ensure that you select a Quantity no higher than the amount of items in a batch.