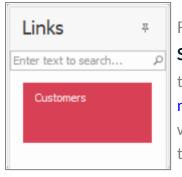

### **LINKS FRAME**

From the **Customers tile** you can view a list of the **Sales Commercial Customers** that have been linked to the selected **Sales Commercial**. Refer to - **Commercials - Link Customer to Commercial** to see which **Commercial** has been selected on the customer.