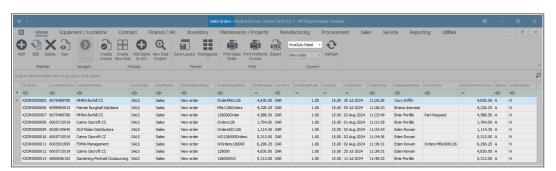

## THE RIBBON ACTION BUTTONS

The Sales Orders ribbon action buttons will be available (**bold**) or unavailable (**greyed out**) depending on the status selection.

- From this screen you can Add, Edit, Delete, View.
- Note that the Forward navigation button is greyed out. This feature is only available in the Printed Status.

#### Introduction to Orders

From this screen you can also <u>Create Invoice</u>, <u>Create New Deal</u>,
<u>Add Items to Work Order</u> or create a <u>New Deal Project</u>.

### **PRINT OPTIONS**

- You can Print Sales Order or Print Proforma Invoice.
- The Export feature allows you to export a list of the Sales Orders in the selected Status to an Excel Spreadsheet where it can be printed.