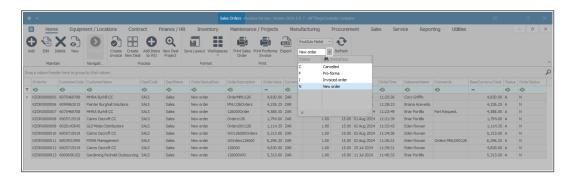

#### **SELECT THE STATUS**

- The list of all the Sales Orders will be filtered using the Site and Status selected.
- This screen will open in the **New order** status by default.
- Click on the **drop-down arrow** to select one of the Status menu options:
  - C Cancelled
  - F Proforma
  - I Invoiced
  - N New order