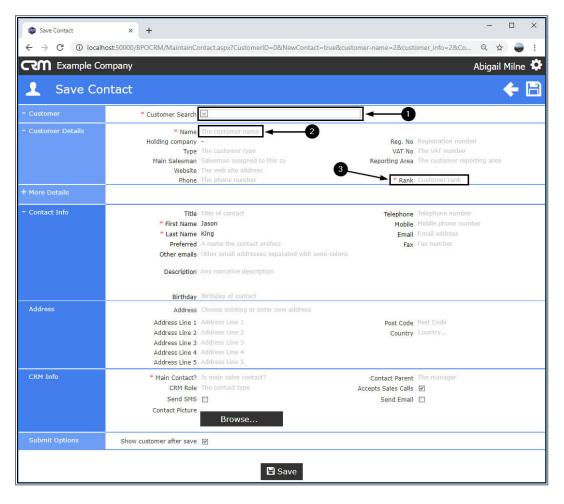

### **CONTACT INFO MANDATORY FIELDS**

- 1. The **Save Contact** screen will open with the **More Details** section automatically expanded to display the **Contact Info** frame.
- 2. Click in the mandatory fields [\*] and type in the contact details.
  - Note: that only the First Name and Last Name fields are mandatory but you can add details to <u>all</u> the fields in this section if you have the information on hand.

|                    | * Customer Search        | Type new customer name or search for existing cus | tomer               |                             |
|--------------------|--------------------------|---------------------------------------------------|---------------------|-----------------------------|
| - Customer Details | * Namo                   | The customer name                                 |                     |                             |
|                    | Holding company          |                                                   | Reg No              | Registration number         |
| •                  |                          | The customer type                                 |                     | The VAT number              |
| <b>/~</b>          |                          | Salesman assigned to this                         |                     | The customer reporting area |
|                    | Website                  | The web site address                              |                     |                             |
| ¥/                 | Phone                    | The phone number                                  | * Rank              | Customer rank               |
| + More Details     |                          |                                                   |                     |                             |
| - Contact Info     | Title                    | Title of contact                                  | Telephone           | Telephone number            |
|                    | * First Name             | The contact's first name                          | Mobile              | Mobile phone number         |
|                    | * Last Name              | The contact's last name                           | Email               | Email address               |
|                    | Preferred                | A name the contact prefers                        | Fax                 | Fax number                  |
|                    | Other emails             | Other email addresses separated with semi-colons  |                     |                             |
|                    | Description              | Any narrative description                         |                     |                             |
|                    | Birthday                 | Birthday of contact                               |                     |                             |
| Address            | Address                  | Choose existing or enter new address              |                     |                             |
|                    | Address Line 1           | Address Line 1                                    | Post Code           | Post Code                   |
|                    | Address Line 2           | Address Line 2                                    | Country             | Country                     |
|                    | Address Line 3           | Address Line 3                                    |                     |                             |
|                    | Address Line 4           | Address Line 4                                    |                     |                             |
|                    | Address Line 5           | Address Line 5                                    |                     |                             |
| CRM Info           |                          | Is main sales contact?                            | Contact Parent      | The manager                 |
|                    | CRM Role                 | The contact type                                  | Accepts Sales Calls |                             |
|                    | Send SMS                 |                                                   | Send Email          |                             |
|                    | Contact Picture          | instances and the second                          |                     |                             |
|                    |                          | Browse                                            |                     |                             |
| Submit Options     | Show customer after save | >                                                 |                     |                             |