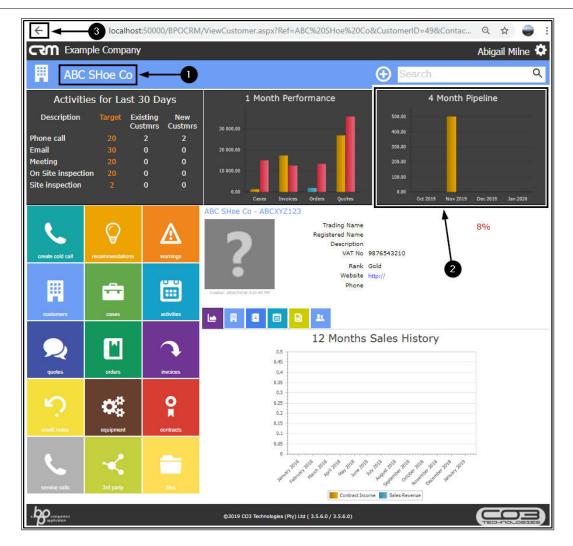

### **VIEW CUSTOMER FROM PIPELINE PAGE**

2. Click on a **customer name** in the **Customer** column.

|                   | Example C<br>I Month         |                                     | line                                 |                       |                                  |            |                   |               |                                                                                                                                                             |                                                                                                 |                | il Milne 🌣                     |
|-------------------|------------------------------|-------------------------------------|--------------------------------------|-----------------------|----------------------------------|------------|-------------------|---------------|-------------------------------------------------------------------------------------------------------------------------------------------------------------|-------------------------------------------------------------------------------------------------|----------------|--------------------------------|
|                   | 7000<br>6000<br>5000<br>4000 |                                     |                                      | •                     |                                  |            |                   |               |                                                                                                                                                             | - Lost<br>prospect - on hold<br>prospect - on ho<br>ad<br>ted<br>eting<br>etting<br>il or quote |                |                                |
| ¢                 | 3000<br>2000<br>1000         | 0                                   | Oct 2019<br>Cases Closed - W<br>2019 | Von:70000<br>Nov 2019 | 15 M 1                           | Dec 2019   | Jan 2020          |               | Cases Negotiat<br>Quotes Negotia<br>Quotes Negotia<br>Cases Quote fir<br>Quotes Quote f<br>Cases Verbal A<br>Quotes Verbal<br>Cases Closed<br>Quotes Closed | ang<br>ating<br>inalised<br>cceptance<br>Acceptance<br>Won                                      |                |                                |
| Customer          | Contact<br>Name              | Subject                             | Subject                              | Value                 | Case<br>State<br>Desc            | Percentage | Relative<br>Value | Has<br>Quotes | Quote<br>Value                                                                                                                                              | Quote<br>Relative<br>Value                                                                      | Case<br>Date   | Expected<br>Completion<br>Date |
| ABC SHoe<br>Co    | Jim<br>Saunders              | Discuss<br>new<br>product<br>range  | Discuss<br>new<br>product<br>range   | 10000.00              | Distant<br>prospect -<br>on hold | 0.00       | 0.00              | No            | 0.00                                                                                                                                                        | 0.00                                                                                            | 2 Oct<br>2019  | 1 Nov 2019                     |
| ABI Goods         | Lucy                         | Present<br>2019<br>product<br>range | Present<br>2019<br>product<br>range  | 0.00                  | Distant<br>prospect -<br>on hold | 5.00       | 0.00              | No            | 0.00                                                                                                                                                        | 0.00                                                                                            | 2 Oct<br>2019  | 23 Nov 201                     |
| Bits and<br>Bytes | Josh<br>Meyers               | Client<br>upgrading<br>machines     | Client<br>upgrading<br>machines      | <35000.00             | Closed -<br>Won                  | 100.00     | 35000.00          | No            | 0.00                                                                                                                                                        | 0.00                                                                                            | 24 Oct<br>2019 | 31 Oct 2019                    |
|                   | Josh<br>Meyers               | Client<br>upgrading<br>machines     | Client<br>upgrading<br>machines      | 35000.00              | Closed -<br>Won                  | 100.00     | 35000.00          | No            | 0.00                                                                                                                                                        | 0.00                                                                                            | 24 Oct<br>2019 | 31 Oct 2019                    |
| Bits and<br>Bytes |                              |                                     |                                      | 0.00                  | Distant                          | 5.00       | 0.00              |               | 0.00                                                                                                                                                        |                                                                                                 | 2 Oct          | 6 Nov 2019                     |

1. The **Customer Homepage** will open.

Refer to Introduction to the Customer Homepage for more information.

- 2. You can also view the [] Month Pipeline frame in this page.
- 3. Click on the **Back** arrow to return to the [] Months Pipeline page.