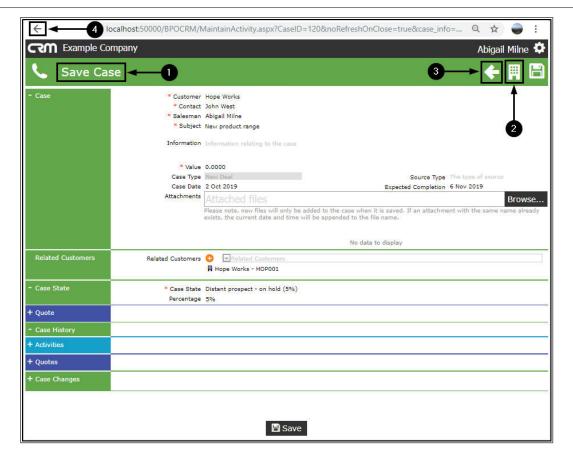

### **VIEW CASE FROM PIPELINE PAGE**

- 1. In the [] Months Pipeline page,
- 2. Click on a **case** in the Case **Subject** column.

| 4                                       | 4 Montl                              | ns Pipel                                                                 | ine 🗲                                                                                               | -0                        |                                                                                               |                                          |                               |                           |                                                     |                                            |                                                         | <b>~</b> ← Ç                                  |
|-----------------------------------------|--------------------------------------|--------------------------------------------------------------------------|-----------------------------------------------------------------------------------------------------|---------------------------|-----------------------------------------------------------------------------------------------|------------------------------------------|-------------------------------|---------------------------|-----------------------------------------------------|--------------------------------------------|---------------------------------------------------------|-----------------------------------------------|
|                                         |                                      | 1                                                                        |                                                                                                     |                           |                                                                                               |                                          |                               |                           | Cases Closed - Los                                  | at                                         |                                                         |                                               |
|                                         |                                      | 70000                                                                    |                                                                                                     |                           |                                                                                               |                                          |                               |                           | Quotes Closed - Lo                                  |                                            |                                                         |                                               |
|                                         |                                      | 10000                                                                    |                                                                                                     |                           |                                                                                               |                                          |                               |                           | Cases Distant pro                                   | spect - on hold                            |                                                         |                                               |
|                                         |                                      |                                                                          |                                                                                                     |                           |                                                                                               |                                          |                               |                           | Quotes Distant pr                                   | ospect - on hold                           |                                                         |                                               |
|                                         |                                      | 60000                                                                    |                                                                                                     |                           |                                                                                               |                                          |                               |                           | Cases Interested                                    | out of the second second second            |                                                         |                                               |
|                                         |                                      |                                                                          |                                                                                                     |                           |                                                                                               |                                          |                               |                           | Quotes Interested                                   | E E                                        |                                                         |                                               |
|                                         |                                      | 50000                                                                    |                                                                                                     |                           |                                                                                               |                                          |                               |                           | Cases Meeting                                       |                                            |                                                         |                                               |
|                                         |                                      | 30000                                                                    |                                                                                                     |                           |                                                                                               |                                          |                               |                           | Quotes Meeting                                      |                                            |                                                         |                                               |
|                                         |                                      |                                                                          |                                                                                                     |                           |                                                                                               |                                          |                               |                           | Cases First meetin                                  | g                                          |                                                         |                                               |
|                                         |                                      | 40000                                                                    |                                                                                                     |                           |                                                                                               |                                          |                               |                           | Quotes Firstmeeti                                   |                                            |                                                         |                                               |
|                                         |                                      |                                                                          |                                                                                                     |                           |                                                                                               |                                          |                               |                           | Cases Proposal or                                   |                                            |                                                         |                                               |
|                                         |                                      | 30000                                                                    |                                                                                                     |                           |                                                                                               |                                          |                               |                           | Quotes Proposal o                                   |                                            |                                                         |                                               |
|                                         |                                      |                                                                          |                                                                                                     |                           |                                                                                               |                                          |                               |                           | Cases Negotiating                                   |                                            |                                                         |                                               |
|                                         |                                      |                                                                          |                                                                                                     |                           |                                                                                               |                                          |                               |                           | Quotes Negotiatin                                   |                                            |                                                         |                                               |
|                                         |                                      | 20000                                                                    |                                                                                                     |                           |                                                                                               |                                          |                               |                           | Cases Quote finali<br>Quotes Quote fina             |                                            |                                                         |                                               |
|                                         |                                      |                                                                          |                                                                                                     |                           |                                                                                               |                                          |                               |                           | Quotes Quote fina<br>Cases Verbal Acce              |                                            |                                                         |                                               |
|                                         |                                      | 10000                                                                    |                                                                                                     |                           |                                                                                               |                                          |                               |                           | Quotes Verbal Acce                                  |                                            |                                                         |                                               |
|                                         |                                      |                                                                          |                                                                                                     |                           |                                                                                               |                                          |                               |                           |                                                     |                                            |                                                         |                                               |
|                                         |                                      | -                                                                        |                                                                                                     |                           |                                                                                               |                                          |                               |                           |                                                     |                                            |                                                         |                                               |
| 0                                       |                                      | 0                                                                        |                                                                                                     |                           | g                                                                                             |                                          |                               | [                         | Cases Closed - We<br>Quotes Closed - W              |                                            |                                                         |                                               |
| 2<br>Customer                           | Contact                              |                                                                          | Oct 2019<br>Subject                                                                                 | Nov 2019<br>Value         | Case                                                                                          | Dec 2019<br>Percentage                   | Jan 2020<br>Relative<br>Value | Has                       | Quotes Closed - W                                   | Quote                                      | Case                                                    | Expected                                      |
| ~                                       | Contact<br>Name                      |                                                                          | e 21 14                                                                                             |                           | r v                                                                                           | an a |                               | ľ                         | Quotes Closed - V                                   | Von                                        | Case<br>Date                                            | Expected<br>Completio<br>Date                 |
| ~                                       |                                      |                                                                          | e 21 14                                                                                             |                           | Case<br>State<br>Desc                                                                         | an a | Relative                      | Has<br>Quotes             | Quotes Closed - W                                   | Quote<br>Relative<br>Value                 |                                                         | Completio<br>Date                             |
| Customer<br>BC SHoe                     | Jim                                  | Subject<br>Discuss new<br>product                                        | Subject<br>Discuss new<br>product                                                                   | Value<br>10000.00         | Case<br>State<br>Desc<br>Distant<br>prospect -                                                | Percentage                               | Relative<br>Value             | Has<br>Quotes<br>No       | Quotes Closed - W<br>Quote<br>Value                 | Quote<br>Relative<br>Value<br>0.00         | Date                                                    | Completio<br>Date                             |
| Customer<br>BC SHoe                     | Name<br>Jim<br>Saunders              | Subject<br>Discuss new<br>product<br>range<br>New<br>product             | Subject<br>Discuss new<br>product<br>range<br>New<br>product                                        | Value<br>10000.00<br>0.00 | Case<br>State<br>Desc<br>Distant<br>prospect -<br>on hold<br>Distant<br>prospect -            | Percentage<br>0.00                       | Relative<br>Value<br>0.00     | Has<br>Quotes<br>No<br>No | Quotes Closed - W<br>Quote<br>Value<br>0.00         | Quote<br>Relative<br>Value<br>0.00         | Date<br>2 Oct<br>2019<br>2 Oct                          | Completio                                     |
| Customer<br>BC SHoe<br>to<br>tope Works | Name<br>Jim<br>Saunders<br>John West | Subject<br>Discuss new<br>product<br>range<br>Present<br>2019<br>product | Subject<br>Discuss new<br>product<br>range<br>New<br>product<br>range<br>Present<br>2019<br>product | Value<br>10000.00<br>0.00 | Case<br>State<br>Desc<br>Distant<br>prospect -<br>on hold<br>Distant<br>prospect -<br>on hold | Percentage<br>0.00<br>5.00               | Relative<br>Value<br>0.00     | Has<br>Quotes<br>No<br>No | Quotes Closed - W<br>Quote<br>Value<br>0.00<br>0.00 | Quote<br>Relative<br>Value<br>0.00<br>0.00 | Date<br>2 Oct<br>2019<br>2 Oct<br>2019<br>2 Oct<br>2019 | Completio<br>Date<br>1 Nov 2019<br>6 Nov 2019 |

1. The Save Case page will open.

Refer to Introduction to Cases for more information.

Either,

- 2. Click on the **Customer icon** to return to the Customer Dashboard (Home page),
- 3. or click on the **Back** button,
- 4. or the **left arrow** to return to the previous page.