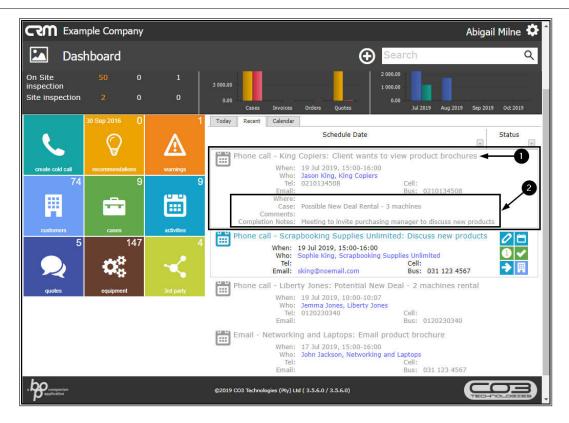

## **RECENT ACTIVITIES**

This is a list of Activities over the last 7 days.

**Ribbon Access:** Webpage > http://[servername]:[portno]/BPOCRM/User.aspx

## **SELECT THE RECENT TAB**

- 1. In the **Dashboard** (Home page) screen,
- Ensure that the **Recent** tab is selected to be able to view activities over the last 7 days.
- 3. If a recent Activity is completed, the activity heading and icon is feint (grey). You will not be able to access the Action buttons.

### **DISPLAY THE ACTION BUTTONS**

- If an activity is yet to be completed, then the header and icon will be bold (blue) and if you hover over the activity, the Action buttons will appear:
  - View / Edit this Activity
  - Reschedule this Activity
  - View Case info and history
  - Close this case
  - Next Action (close current activity and create new activity)
  - View customer

## **ACTIVITY QUICK VIEW SUMMARY**

- 1. Single click on any activity.
- 2. To access a **quick view summary** of the activity information.