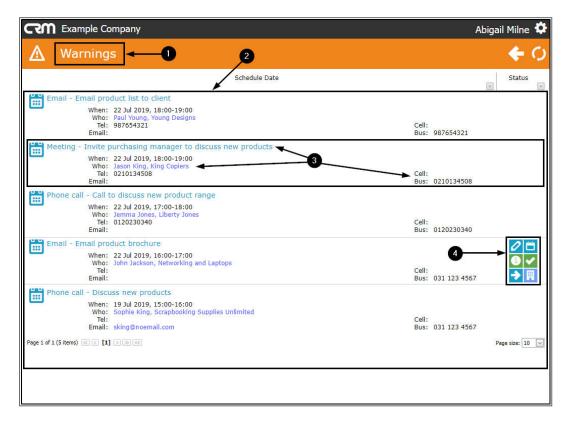

## THE WARNINGS SCREEN (ALL CUSTOMERS)

- 1. The Warnings page will be displayed.
- 2. Here you can view all the warnings where you have activities pending.
- 3. Each warning lists:
  - The activity subject
  - When the activity was scheduled for
  - Who the activity was scheduled with
  - Contact details for the activity:
    - Tel:
    - Email:
    - Cell:
    - Business No:

#### WARNINGS 'ACTION ITEM' BUTTONS

- 4. Hover over any activity to reveal the **Action Item** buttons:
  - View / Edit this Activity
  - Reschedule this Activity
  - View Case info and history
  - Close this case
  - Next Action (close current activity and create new activity)
  - View customer