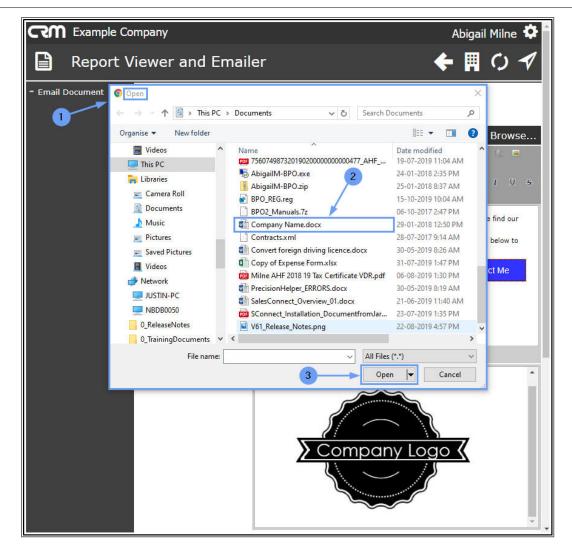

#### **ADD AN ATTACHMENT**

You can add other documents, as attachments, if required.

5. Attachments: Click on Browse.

- 1. The **Open** screen will pop up.
- 2. Search for and select the file you wish to link.
- 3. Click on **Open**.

- 1. The file will now be attached to the email.
- You can delete the attachment if required by clicking on <u>either</u> of the Delete icons.

| ⊡<br>م       | xample Company                   |                                                                                                                                                                                                                                                                                                                                                                                                                                                                                                                                                                                                                                                                                                                                                                                                                                                                                                                                                                                                                                                                                                                                                                                                                                                                                                                                                                                                                                                                                                                                                                                                                                                                                                                                                                                                                                                                                                                              | Abigail Milne 🌣 |
|--------------|----------------------------------|------------------------------------------------------------------------------------------------------------------------------------------------------------------------------------------------------------------------------------------------------------------------------------------------------------------------------------------------------------------------------------------------------------------------------------------------------------------------------------------------------------------------------------------------------------------------------------------------------------------------------------------------------------------------------------------------------------------------------------------------------------------------------------------------------------------------------------------------------------------------------------------------------------------------------------------------------------------------------------------------------------------------------------------------------------------------------------------------------------------------------------------------------------------------------------------------------------------------------------------------------------------------------------------------------------------------------------------------------------------------------------------------------------------------------------------------------------------------------------------------------------------------------------------------------------------------------------------------------------------------------------------------------------------------------------------------------------------------------------------------------------------------------------------------------------------------------------------------------------------------------------------------------------------------------|-----------------|
| R R          | eport Viewer and Email           | er 🔶                                                                                                                                                                                                                                                                                                                                                                                                                                                                                                                                                                                                                                                                                                                                                                                                                                                                                                                                                                                                                                                                                                                                                                                                                                                                                                                                                                                                                                                                                                                                                                                                                                                                                                                                                                                                                                                                                                                         | • 🖪 🗘 🛷         |
| - Email Docu | Cc<br>* Subject<br>* Attachments | "John West" <jwest@noemail.com> ×         Email recipients         QUOTE: QT0000214         Company Name.docx         Company Name.docx         Company Name.docx         Company Name.docx         Image: Solution of the state of the s</jwest@noemail.com> | e) B I U S-     |
|              | Signature                        | Ninu regaros                                                                                                                                                                                                                                                                                                                                                                                                                                                                                                                                                                                                                                                                                                                                                                                                                                                                                                                                                                                                                                                                                                                                                                                                                                                                                                                                                                                                                                                                                                                                                                                                                                                                                                                                                                                                                                                                                                                 | *               |