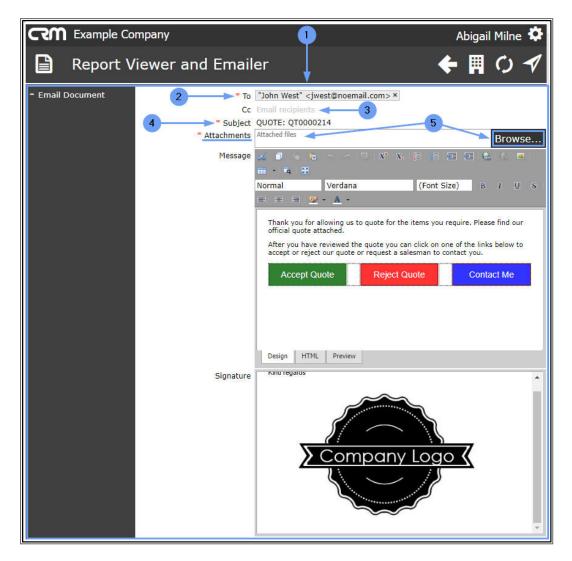

## **EMAIL QUOTE**

4. Click on the [ + ] sign on the **Email Document** tab.

1. The Email Document frame will be expanded.

Check and/or add the following details, as necessary:

- 2. **To:** This will auto populate with the CRM contact for the Quote (case) but you can change this, if required.
- 3. Cc: Here, you can add other email recipients, if applicable.
  - Either click in the field and select customer contacts from the list, or type in additional addresses as noted above (separated by a semi-colon and a space).
- 4. **Subject:** This field will auto populate with the selected Quote number but you can edit this, if required.

#### **ADD AN ATTACHMENT**

You can add other documents, as attachments, if required.

5. Attachments: Click on Browse.

- 1. The **Open** screen will pop up.
- 2. Search for and select the file you wish to link.
- 3. Click on **Open**.