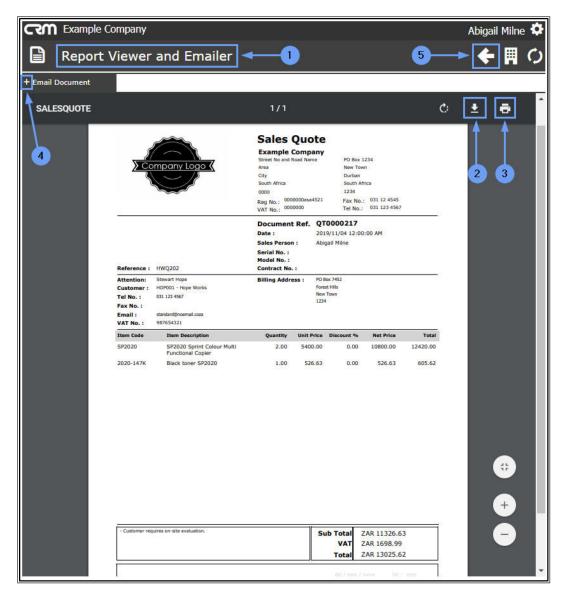

## **VIEW / DOWNLOAD / PRINT CUSTOMER QUOTE**

4. In the Quote Reference column, click on the blue **number** of the Quote that you wish to **View**, **Print**, **Download** or **Email**.

| Quotes fo                          | or Hope          | Works             | ← -(                 |             | 3        |                | ÷                  | ■ ¢      |
|------------------------------------|------------------|-------------------|----------------------|-------------|----------|----------------|--------------------|----------|
| Quote Ref                          | Customer<br>Code | Customer<br>Name  | Quote<br>Description | Quote Value | Currency | Quote Date     | Quote<br>Status    | Overdu   |
| T0000202 🖉 🗗 🕥 🔇                   | HOP001           | Hope<br>Works     | toner                | 600.36      | ZAR      | 17 Nov<br>2017 | Order<br>generated | Yes      |
| тоооогоз 🧷 🗗 📀 😣                   | HOP001           | Hope<br>Works     | test                 | 14073.30    | ZAR      | 18 Dec<br>2017 | Order<br>generated | Yes      |
| T0000204 🖉 🗗 🥝 🙁                   | HOP001           | Hope<br>Works     | 1234                 | 20932.74    | ZAR      | 29 Jan 2018    | Order<br>generated | Yes      |
| тоооогоб 🖉 🗗 🥝 🕴                   | HOP001           | Hope<br>Works     | HW Q-0123            | 1380.00     | ZAR      | 21 May<br>2018 | New quote          | Yes      |
| T0000207 🖉 🗗 🥝 🕴                   | HOP001           | Hope<br>Works     | QAB11/10/2018        | 1398.40     | ZAR      | 12 Oct 2018    | New quote          | Yes      |
| тоооого9 🖉 🗗 🥝 🕴                   | HOP001           | Hope<br>Works     | Q9001                | 506.00      | ZAR      | 25 Feb<br>2019 | New quote          | Yes      |
| T0000210 🖉 🗗 🥝 😣                   | HOP001           | Hope<br>Works     | HWQ000444            | 9616.16     | ZAR      | 17 Jun 2019    | New quote          | Yes      |
| T0000214 🤦 🗗 🥝 😣                   | HOP001           | Hope<br>Works     | HW/Q199              | 7436.62     | ZAR      | 24 Oct 2019    | New quote          | Yes      |
| F0000217 🖉 🗗 🥝 🕴                   | HOP001           | Hope<br>Works     | HWQ202               | 13025.62    | ZAR      | 04 Nov<br>2019 | New quote          | No       |
| nge 10 of 10 (99 items) <u>1</u> 2 | <u>3 4 5 6 7</u> | <u>8 9</u> [10] 📐 | All                  | -2          |          |                | Page               | size: 10 |

- 1. The Report Viewer and Emailer page will open.
  - The selected Quote will be displayed.
- 2. Here you can **download** the Quote and/or
- 3. **Print** the Quote.