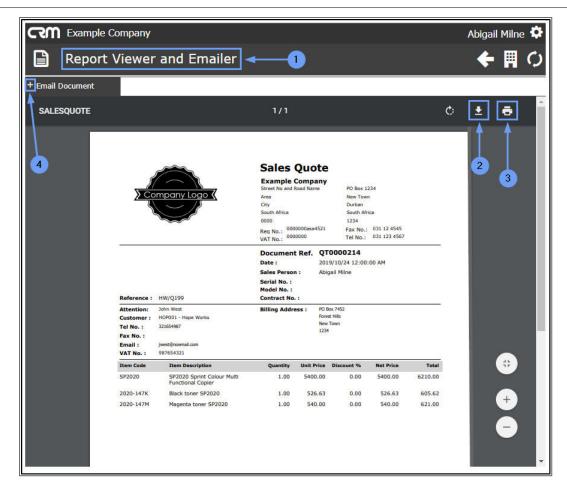

## **VIEW / DOWNLOAD / PRINT CUSTOMER QUOTE**

4. In the Quote Reference column, click on the blue **number** of the Quote that you wish to **View**, **Print**, **Download** or **Email**.

| Quotes fo                          | or Hope          | Works             | ← -(                 |             | 3        |                | ÷                  | ■ ¢      |
|------------------------------------|------------------|-------------------|----------------------|-------------|----------|----------------|--------------------|----------|
| Quote Ref                          | Customer<br>Code | Customer<br>Name  | Quote<br>Description | Quote Value | Currency | Quote Date     | Quote<br>Status    | Overdu   |
| T0000202 🖉 🗗 🕥 🔇                   | HOP001           | Hope<br>Works     | toner                | 600.36      | ZAR      | 17 Nov<br>2017 | Order<br>generated | Yes      |
| тоооогоз 🧷 🗗 📀 😣                   | HOP001           | Hope<br>Works     | test                 | 14073.30    | ZAR      | 18 Dec<br>2017 | Order<br>generated | Yes      |
| T0000204 🖉 🗗 🥝 🙁                   | HOP001           | Hope<br>Works     | 1234                 | 20932.74    | ZAR      | 29 Jan 2018    | Order<br>generated | Yes      |
| тоооогоб 🖉 🗗 🥝 🕴                   | HOP001           | Hope<br>Works     | HW Q-0123            | 1380.00     | ZAR      | 21 May<br>2018 | New quote          | Yes      |
| T0000207 🖉 🗗 🥝 🕴                   | HOP001           | Hope<br>Works     | QAB11/10/2018        | 1398.40     | ZAR      | 12 Oct 2018    | New quote          | Yes      |
| тоооого9 🖉 🗗 🥝 🕴                   | HOP001           | Hope<br>Works     | Q9001                | 506.00      | ZAR      | 25 Feb<br>2019 | New quote          | Yes      |
| T0000210 🖉 🗗 🥝 😣                   | HOP001           | Hope<br>Works     | HWQ000444            | 9616.16     | ZAR      | 17 Jun 2019    | New quote          | Yes      |
| T0000214 🤦 🗗 🥝 😣                   | HOP001           | Hope<br>Works     | HW/Q199              | 7436.62     | ZAR      | 24 Oct 2019    | New quote          | Yes      |
| F0000217 🖉 🗗 🥝 🕴                   | HOP001           | Hope<br>Works     | HWQ202               | 13025.62    | ZAR      | 04 Nov<br>2019 | New quote          | No       |
| nge 10 of 10 (99 items) <u>1</u> 2 | <u>3 4 5 6 7</u> | <u>8 9</u> [10] 📐 | All                  | -2          |          |                | Page               | size: 10 |

- 1. The Report Viewer and Emailer page will open.
  - The selected Quote will be displayed.
- 2. Here you can **download** the Quote and/or
- 3. **Print** the Quote.