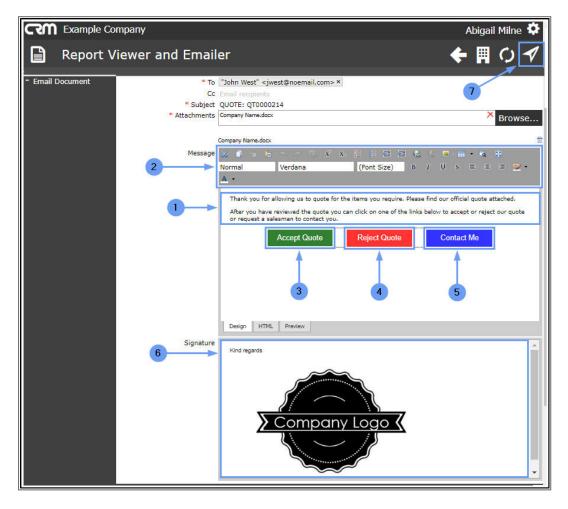

## **EMAIL QUOTE**

4. Click on the [ + ] sign on the **Email Document** tab.

1. The Email Document frame will be expanded.

Check and/or add the following details, as necessary:

- 2. **To:** This will auto populate with the CRM contact for the Quote (case) but you can change this, if required.
- 3. Cc: Here, you can add other email recipients, if applicable.
  - Either click in the field and select customer contacts from the list, or type in additional addresses as noted above (separated by a semi-colon and a space).
- 4. **Subject:** This field will auto populate with the selected Quote number but you can edit this, if required.

#### **ADD AN ATTACHMENT**

You can add other documents, as attachments, if required.

5. Attachments: Click on Browse.

- 1. The **Open** screen will pop up.
- 2. Search for and select the file you wish to link.
- 3. Click on **Open**.

- 1. The file will now be attached to the email.
- You can delete the attachment if required by clicking on <u>either</u> of the Delete icons.

| ⊡<br>م       | xample Company                   |                                                                                                                                                                                                                                                                                                                                                                                                                                                                                                                                                                                                                                                                                                                                                                                                                                                                                                                                                                                                                                                                                                                                                                                                                                                                                                                                                                                                                                                                                                                                                                                                                                                                                                                                                                                                                                                                                                                              | Abigail Milne 🌣 |
|--------------|----------------------------------|------------------------------------------------------------------------------------------------------------------------------------------------------------------------------------------------------------------------------------------------------------------------------------------------------------------------------------------------------------------------------------------------------------------------------------------------------------------------------------------------------------------------------------------------------------------------------------------------------------------------------------------------------------------------------------------------------------------------------------------------------------------------------------------------------------------------------------------------------------------------------------------------------------------------------------------------------------------------------------------------------------------------------------------------------------------------------------------------------------------------------------------------------------------------------------------------------------------------------------------------------------------------------------------------------------------------------------------------------------------------------------------------------------------------------------------------------------------------------------------------------------------------------------------------------------------------------------------------------------------------------------------------------------------------------------------------------------------------------------------------------------------------------------------------------------------------------------------------------------------------------------------------------------------------------|-----------------|
| R R          | eport Viewer and Email           | er 🔶                                                                                                                                                                                                                                                                                                                                                                                                                                                                                                                                                                                                                                                                                                                                                                                                                                                                                                                                                                                                                                                                                                                                                                                                                                                                                                                                                                                                                                                                                                                                                                                                                                                                                                                                                                                                                                                                                                                         | • 🖪 🗘 🛷         |
| - Email Docu | Cc<br>* Subject<br>* Attachments | "John West" <jwest@noemail.com> ×         Email recipients         QUOTE: QT0000214         Company Name.docx         Company Name.docx         Company Name.docx         Company Name.docx         Image: Solution of the state of the s</jwest@noemail.com> | e) B I U S-     |
|              | Signature                        | Ninu regaros                                                                                                                                                                                                                                                                                                                                                                                                                                                                                                                                                                                                                                                                                                                                                                                                                                                                                                                                                                                                                                                                                                                                                                                                                                                                                                                                                                                                                                                                                                                                                                                                                                                                                                                                                                                                                                                                                                                 | *               |

- 1. A default message will populate the **Message body** but this can be edited, if required.
  - Type in the relevant details in the message body.
- 2. The **Message tool bar** can be used to customise your email message.

### **EMAIL ACTION BUTTONS**

The message body contains 3 **Action** buttons that allow the recipient to:

Accept Quote: If the client selects Accept - the Quote Status will be <u>updated</u> and a quote status notification email will be sent to the salesman (where the Quote Status Notification email flag is set to Yes). The quote will automatically be marked as accepted in the Quotes / Quotes for [] screen.

- Reject Quote: If the client selects Reject the Quote Status will be <u>updated</u> and a quote status notification email will be sent to the salesman (where the Quote Status Notification email flag is set to Yes). The quote will automatically be marked as rejected in the Quotes / Quotes for [] screen.
- 5. **Contact Me**: If the client selects to be contacted the Quote Status will remain <u>unchanged</u>. An email will be sent to the salesman requesting that they follow up with the client.
- Signature: If you have a Signature configured in CRM your Signature will pull through here, otherwise the Company default CRM mail signature will pull through.
- 7. Click on the **Send** icon.