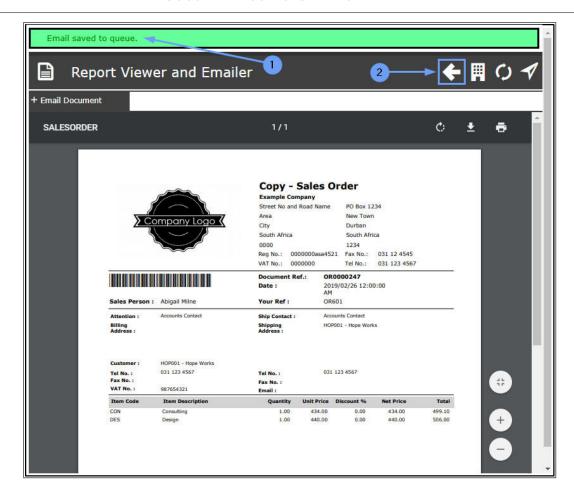

- 1. A **message box** will pop up informing you of the status of the sent email.
- 2. Click on Back.

- 1. You will return to the **Orders for** [selected customer] listing page.
- 2. Select another Order to View, Download, Print or Email, if required.
- 3. Click on the **Customers** icon to return to the **Customer Dashboard** (Customer Home page).
- 4. Click on the **CRM** icon to return to the **Dashboard** (Home page).