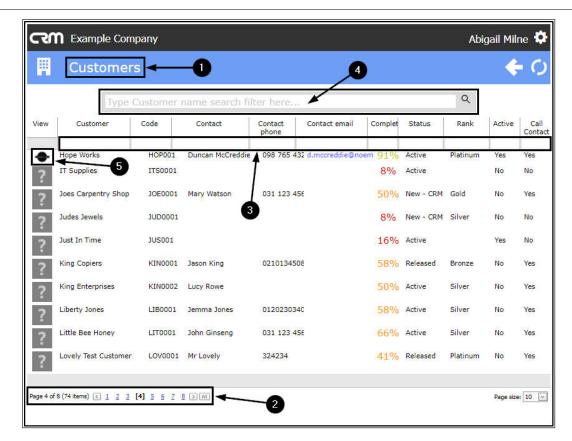

## **SEARCH FOR AND SELECT THE CUSTOMER**

- 2. You can use the Page Reference field,
- 3. the Filter Row or
- 4. the Filter Text Box to search for your customer.
- 5. Click on the selected **Customer icon** in the **View** column.