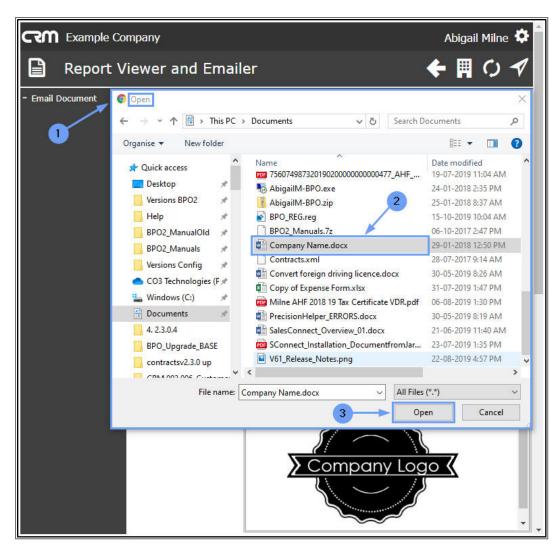

#### **ADD AN ATTACHMENT**

You can add other documents, as attachments, if required.

5. Attachments: Click on Browse.

- 1. The **Open** screen will pop up.
- 2. Search for and select the file you wish to link to this Order.
- 3. Click on Open.