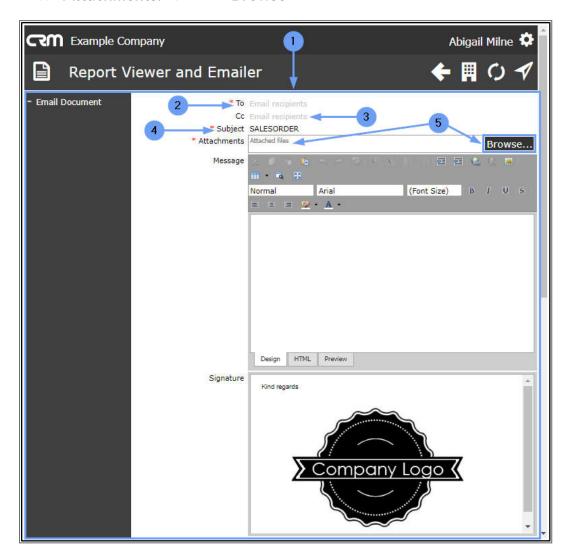

#### **EMAIL ORDER**

5. Click on the expand icon [ + ] on the **Email Document** tab.

1. The **Email Document** frame will be expanded.

Check and/or add the following details, as necessary:

- 2. **To:** Either click in the field and select the preferred contact from the list, or type in the contact email address.
- 3. **Cc:** Here, you can add other email recipients, if applicable.
  - Either click in the field and select customer contacts from the list, or type in additional addresses as noted above

(separated by a semi-colon and a space).

4. **Subject:** This field will auto populate with **Sales Order** but you can edit this, if required.

#### **ADD AN ATTACHMENT**

You can add other documents, as attachments, if required.

5. Attachments: Click on Browse.

- 1. The **Open** screen will pop up.
- 2. Search for and select the file you wish to link to this Order.
- 3. Click on Open.