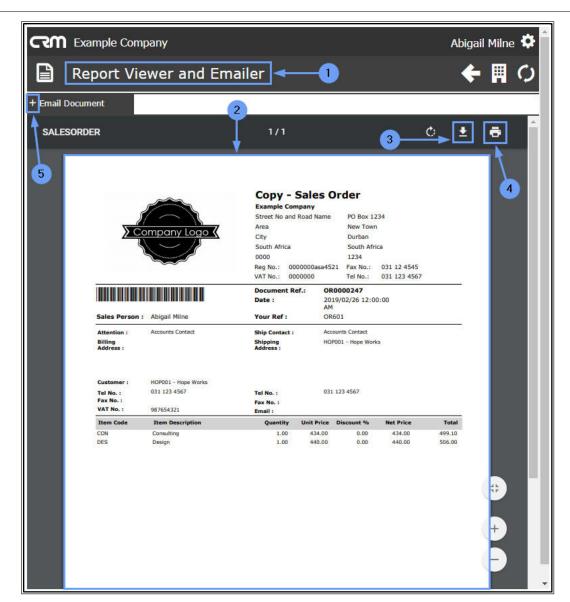

# **VIEW, DOWNLOAD OR PRINT CUSTOMER ORDER**

4. In the **Order No.** column, click on the blue number of the Order that you wish to **View**, **Print** or **Download** .

- 1. The Report Viewer and Emailer page will open.
- 2. The selected Order will be displayed.
- 3. Here you can **Download** the Order and/or
- 4. Print the Order.