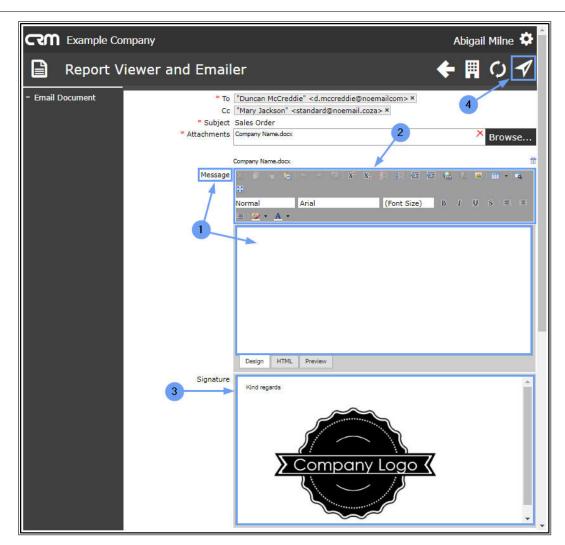

- 1. The file will now be attached to the email.
- 2. You can delete the attachment if required by clicking on <u>either</u> of the **Delete** icons.

- 1. Type a relevant message in the **Message** body.
- 2. The **Message tool bar** can be used to customise your email message.
- 3. **Signature**: If you have a **Signature configured in CRM** your Signature will pull through here, otherwise the **Company default CRM mail signature** will pull through.
- 4. Click on the **Send** icon.