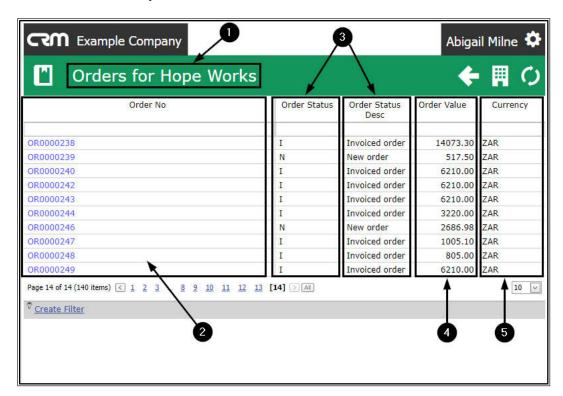

# THE ORDERS FOR [SELECTED CUSTOMER] LISTING PAGE

- 1. The **Orders for** [selected customer] listing page will open.
- 2. <u>All</u> of the Orders linked to this customer will be displayed (even ones where you are not the Salesman).
- 3. The **Order Status** and **Order Status Description** can be viewed (e.g. I = Invoiced Order, N = New Order).

- 4. Each Order Value can be viewed.
- 5. The **Currency** of each Order can be viewed.

#### **SEARCH FOR AND SELECT AN ORDER**

- 1. You can use the Page Reference field or the
- 2. Filter Row or the
- 3. Create Filter Row functionality to search for a particular Order.