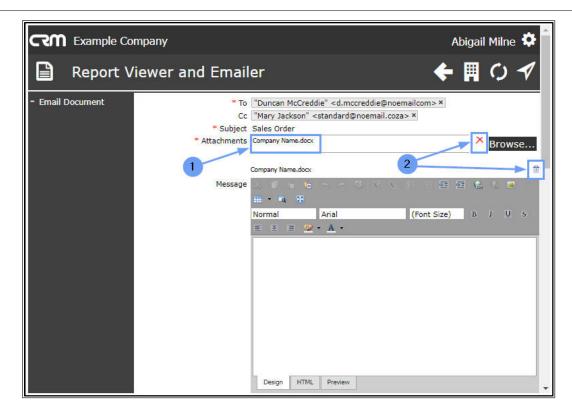

#### **ADD AN ATTACHMENT**

You can add other documents, as attachments, if required.

5. Attachments: Click on Browse.

- 1. The **Open** screen will pop up.
- 2. Search for and select the file you wish to link to this Order.
- 3. Click on Open.

- 1. The file will now be attached to the email.
- 2. You can delete the attachment if required by clicking on <u>either</u> of the **Delete** icons.

- 1. Type a relevant message in the **Message** body.
- 2. The **Message tool bar** can be used to customise your email message.
- 3. **Signature**: If you have a **Signature configured in CRM** your Signature will pull through here, otherwise the **Company default CRM mail signature** will pull through.
- 4. Click on the **Send** icon.