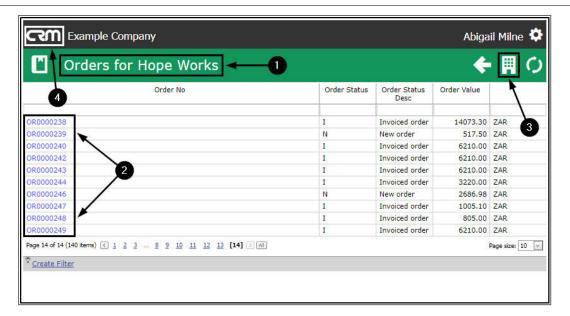

# THE ORDERS FOR [SELECTED CUSTOMER] LISTING PAGE

- 1. The **Orders for** [selected customer] listing page will open.
- 2. <u>All</u> of the Orders linked to this customer will be displayed (even ones where you are not the Salesman).
- 3. The **Order Status** and **Order Status Description** can be viewed (e.g. I = Invoiced Order, N = New Order).

- 4. Each Order Value can be viewed.
- 5. The **Currency** of each Order can be viewed.

#### **SEARCH FOR AND SELECT AN ORDER**

- 1. You can use the Page Reference field or the
- 2. Filter Row or the
- 3. Create Filter Row functionality to search for a particular Order.