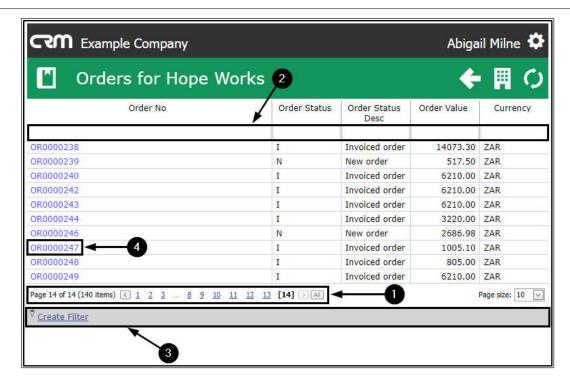

# THE ORDERS FOR [SELECTED CUSTOMER] LISTING PAGE

- 1. The **Orders for** [selected customer] listing page will open.
- 2. <u>All</u> of the Orders linked to this customer will be displayed (even ones where you are not the Salesman).
- 3. The **Order Status** and **Order Status Description** can be viewed (e.g. I = Invoiced Order, N = New Order).

- 4. Each Order Value can be viewed.
- 5. The **Currency** of each Order can be viewed.

#### **SEARCH FOR AND SELECT AN ORDER**

- 1. You can use the Page Reference field or the
- 2. Filter Row or the
- 3. Create Filter Row functionality to search for a particular Order.