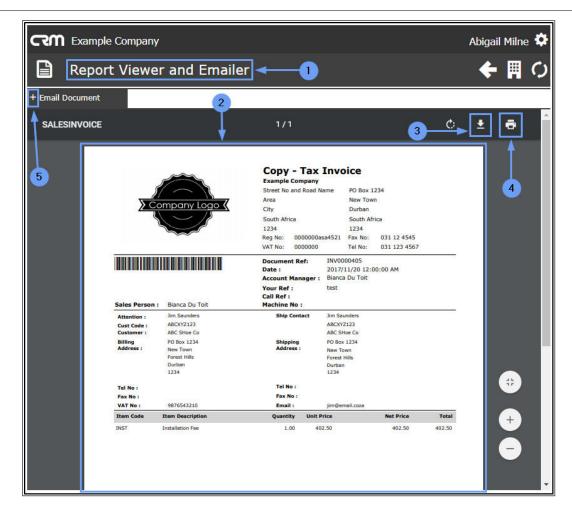

# **VIEW / DOWNLOAD / PRINT CUSTOMER INVOICE**

4. In the **Invoice No.** column, click on the blue number of the Invoice that you wish to **View**, **Print** or **Download** .

- 1. The **Report Viewer and Emailer** page will open.
- 2. The selected Invoice will be displayed.
- 3. Here you can **Download** the Invoice and/or
- 4. **Print** the Invoice.