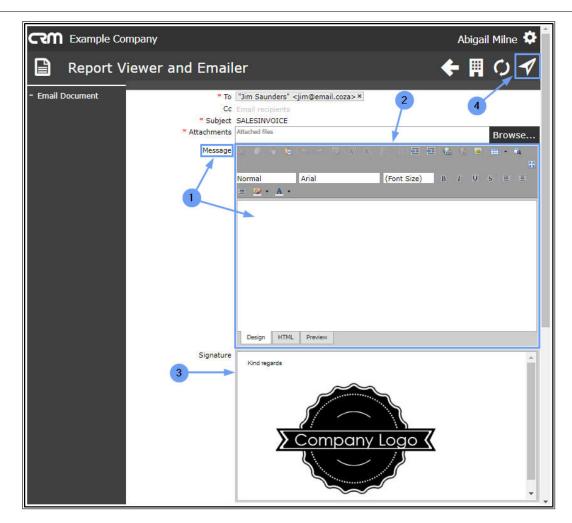

- 1. The file will now be attached to the email.
- 2. You can delete the attachment if required by clicking on <u>either</u> of the **Delete** icons.

- 1. Type a relevant message in the **Message** body.
- 2. The Message tool bar can be used to customise your email message.
- 3. **Signature**: If you have a **Signature configured in CRM** your Signature will pull through here, otherwise the **Company default CRM mail signature** will pull through.
- 4. Click on the **Send** icon.