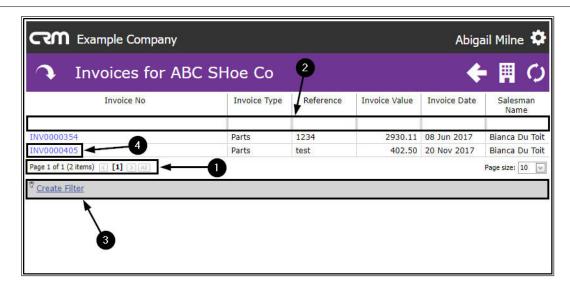

- 1. The Customer Dashboard (Customer Home page) will open.
- 2. Click on the Invoices tile.

The **Invoices for** [selected customer] listing page

- 1. The Invoices for [selected customer] listing page will open.
- 2. <u>All</u> of the Invoices linked to this customer will be displayed (even ones where you are <u>not</u> the Salesman).

The following information columns can be viewed in this page:

- 3. **Invoice Type** (e.g. Parts)
- 4. Invoice **Reference** number

- 5. Invoice Value
- 6. Invoice Date and the
- 7. Salesman Name of each Invoice.

# **SEARCH AND SELECT INVOICE**

- 1. You can use the Page Reference field or the
- 2. Filter Row or the
- 3. Create Filter Row functionality to search for a particular Invoice.