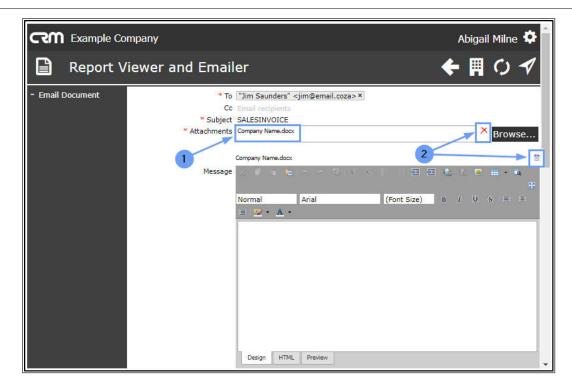

### **ADD AN ATTACHMENT**

You can add other documents, as attachments, if required.

5. Attachments: Click on Browse.

- 1. The **Open** screen will pop up.
- 2. Search for and select the file you wish to link to this Invoice.
- 3. Click on Open.

- 1. The file will now be attached to the email.
- 2. You can delete the attachment if required by clicking on <u>either</u> of the **Delete** icons.

- 1. Type a relevant message in the **Message** body.
- 2. The Message tool bar can be used to customise your email message.
- 3. **Signature**: If you have a **Signature configured in CRM** your Signature will pull through here, otherwise the **Company default CRM mail signature** will pull through.
- 4. Click on the **Send** icon.