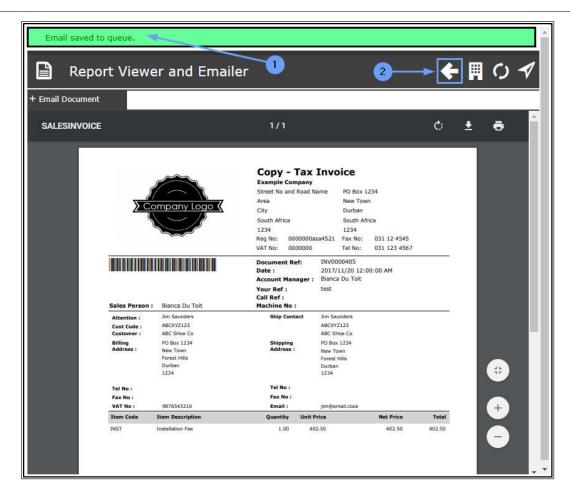

- 1. A **message box** will pop up informing you of the status of the sent email.
- 2. Click on Back.

- 1. You will return to the **Invoices for** [selected customer] listing page.
- 2. Select another Invoice to View, Download, Print or Email, if required.
- 3. Click on the **Customers** icon to return to the **Customer Dashboard** (Customer Home page).
- 4. Click on the **CRM** icon to return to the **Dashboard** (Home page).