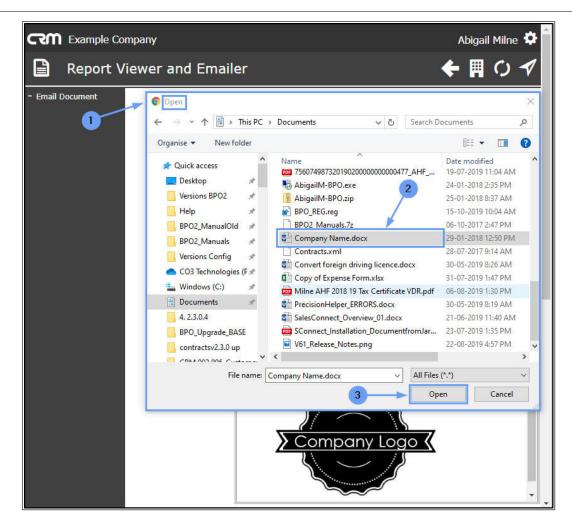

### **ADD AN ATTACHMENT**

You can add other documents, as attachments, if required.

5. Attachments: Click on Browse.

- 1. The **Open** screen will pop up.
- 2. Search for and select the file you wish to link to this Invoice.
- 3. Click on Open.