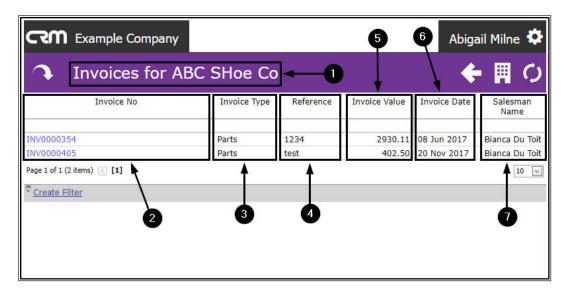

- 1. The Customer Dashboard (Customer Home page) will open.
- 2. Click on the Invoices tile.

The **Invoices for** [selected customer] listing page

- 1. The Invoices for [selected customer] listing page will open.
- 2. <u>All</u> of the Invoices linked to this customer will be displayed (even ones where you are <u>not</u> the Salesman).

The following information columns can be viewed in this page:

- 3. **Invoice Type** (e.g. Parts)
- 4. Invoice **Reference** number

- 5. Invoice Value
- 6. Invoice Date and the
- 7. Salesman Name of each Invoice.

# **SEARCH AND SELECT INVOICE**

- 1. You can use the Page Reference field or the
- 2. Filter Row or the
- 3. Create Filter Row functionality to search for a particular Invoice.