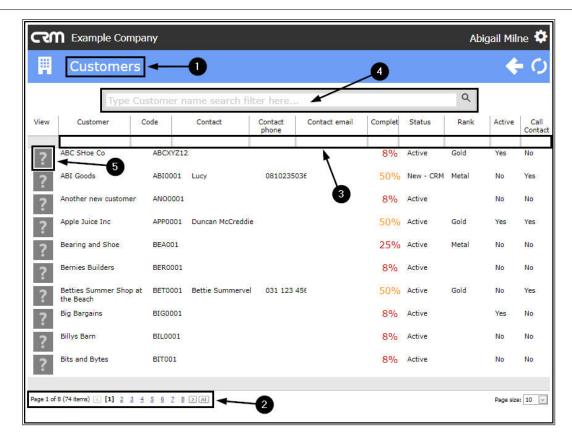

1. The **Customers** listing page will open.

# **SEARCH AND SELECT CUSTOMER**

- 2. You can use the Page Reference field,
- 3. the Filter Row or
- 4. the Filter Text Box to search for your customer.
- 5. Click on the selected **Customer icon** in the **View** column.