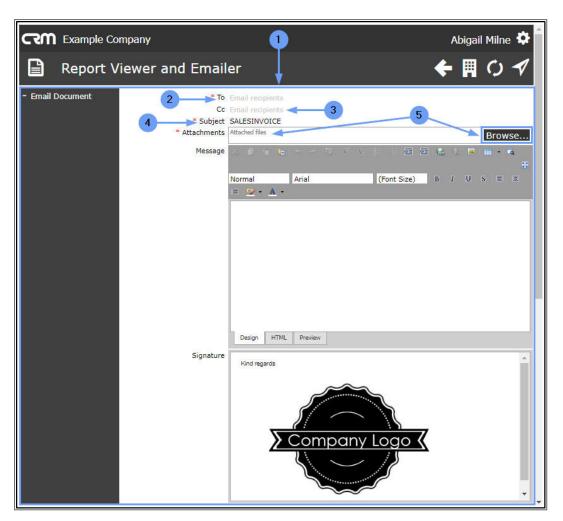

# **EMAIL ORDER**

5. Click on the expand icon [ + ] on the **Email Document** tab.

1. The **Email Document** frame will be expanded.

Check and/or add the following details, as necessary:

- 2. **To:** Either click in the field and select the preferred contact from the list, or type in the contact email address.
- 3. **Cc:** Here, you can add other email recipients, if applicable.
  - Either click in the field and select customer contacts from the list, or type in additional addresses as noted above (separated by a semi-colon and a space).
- 4. **Subject:** This field will auto populate with **Sales Invoice** but you can edit this, if required.