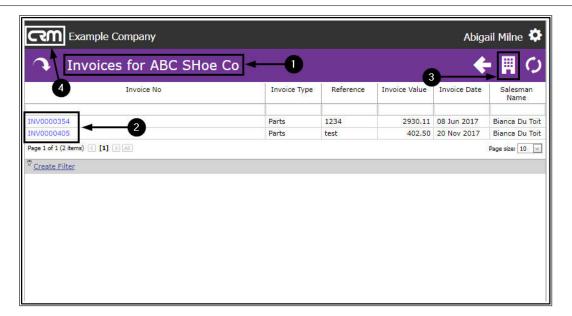

- 1. The Customer Dashboard (Customer Home page) will open.
- 2. Click on the Invoices tile.

The **Invoices for** [selected customer] listing page

- 1. The Invoices for [selected customer] listing page will open.
- 2. <u>All</u> of the Invoices linked to this customer will be displayed (even ones where you are <u>not</u> the Salesman).

The following information columns can be viewed in this page:

- 3. **Invoice Type** (e.g. Parts)
- 4. Invoice **Reference** number

- 5. Invoice Value
- 6. Invoice Date and the
- 7. Salesman Name of each Invoice.

# **SEARCH AND SELECT INVOICE**

- 1. You can use the Page Reference field or the
- 2. Filter Row or the
- 3. Create Filter Row functionality to search for a particular Invoice.