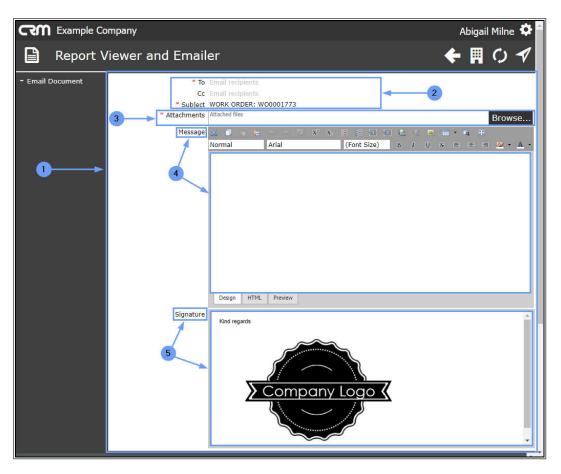

### **EMAIL THE WORK ORDER REPORT**

3. Click on + Email Document.

- 1. The Email Document details frame will open.
- 2. **To**: Click in this text box and either type in the recipient email address or select an address from the drop-down menu.

**CC**: Click in this text box and either type in the Cc recipient email address or select an address from the drop-down menu.

**Subject**: This will auto populate with the Work Order number. You can type in additional text if required.

- Attachments: BPO will create a PDF of the order and attach it automatically. (You can attach additional documentation by clicking on Browse and selecting a file from the Open screen that pops up.)
- 4. Message: Type in the email message in this frame.

 Signature: This will contain either the <u>default Email Signature</u> or the <u>customised Email Signature</u> depending on what has been set up in your CRM.

- 1. When you have added the email details,
- 2. Click on Send.