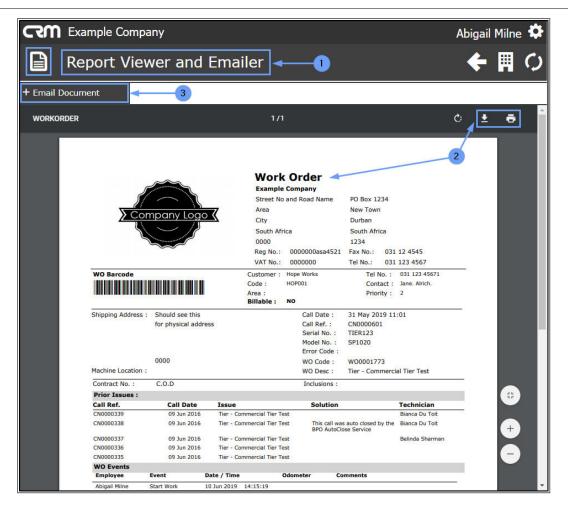

# VIEW/DOWNLOAD/PRINT THE WORK ORDER REPORT

3. Click on the **WO Code**.

|     |                        |                                                     |                       |                |                  |                   |          |                           |          |   |      | Hours | Hold<br>Hours |                |                     |
|-----|------------------------|-----------------------------------------------------|-----------------------|----------------|------------------|-------------------|----------|---------------------------|----------|---|------|-------|---------------|----------------|---------------------|
| Ð ( | CN0000592              | 123456                                              | 2                     |                | 031 123<br>4567  | 02<br>Apr<br>2019 | 10:00:48 | 01 Jan<br>1900            | 00:00:00 | N | 0.00 | 7.00  | 0.00          | Bothas<br>Hill | Accounts<br>Contact |
| 9 ( | CN0000594              | Service                                             | 3                     | 2020-<br>43256 | 031 123<br>45671 | 11<br>Apr<br>2019 | 15:14:03 | 01 Jan<br>1900            | 00:00:00 | N | 0.00 | 1.77  | 0.00          |                | Jane.<br>Alrich.    |
| 1   | PCN0000029             | Maintenance<br>call out                             | 3                     | 2020-<br>43256 | 031 123<br>45671 | 12<br>Apr<br>2019 | 10:35:02 | 01 Jan<br>1900            | 00:00:00 | P | 0.00 | 6.42  | 0.00          |                | Jane.<br>Alrich.    |
| Ð   | CN0000596              | Toner<br>required                                   | 3                     | 2020-<br>12345 | 031 123<br>45671 | 30<br>Apr<br>2019 | 11:53:33 | 01 Jan<br>1900            | 00:00:00 | N | 8.00 | 5.12  | 0.00          |                | Jane.<br>Alrich.    |
| 3   | CN0000600              | TT010 -<br>Daily, Colour<br>1000 - Call<br>per WO   | <b>9</b> <sup>2</sup> | 1020-<br>10101 | 031 123<br>45671 | 31<br>May<br>2019 | 11:01:10 | 01 Jan<br>1900            | 00:00:00 | N | 8.00 | 5.98  | 0.00          |                | Jane.<br>Alrich.    |
|     | CN0000601              | Tier -<br>Commercial<br>Tier Test                   | 2                     | TIER123        | 031 123<br>45671 | 31<br>May<br>2019 | 11:01:10 | 01 Jan<br>1900            | 00:00:00 | F | 0.00 | 5.98  | 0.00          |                | Jane.<br>Alrich.    |
| 0   | WO Code -<br>WO0001773 | Tier - Commerc<br>Tier -<br>Commercial<br>Tier Test | 000.0080.000          | est<br>TIER123 | 031 123<br>45671 | 31<br>May<br>2019 | 11:01:10 | Descrip<br>01 Jan<br>1900 |          | N | 0.00 | 5.98  | 0.00          |                | Jane.<br>Alrich.    |
| Ð 🧯 | CN0000603              | Tier -<br>Commercial<br>Tier Test                   | 2                     | TIER123        | 031 123<br>45671 | 31<br>May<br>2019 | 11:01:10 | 01 Jan<br>1900            | 00:00:00 | N | 0.00 | 5,98  | 0.00          |                | Jane.<br>Alrich.    |
|     | CN0000604              | Tier -<br>Commercial<br>Tier Test                   | 2                     | TIER123        | 031 123<br>45671 | 31<br>May<br>2019 | 11:01:10 | 01 Jan<br>1900            | 00:00:00 | N | 0.00 | 5.98  | 0.00          |                | Jane.<br>Alrich.    |
| 1   |                        | Tier -<br>Commercial                                | 2                     | TIER123        | 031 123<br>45671 | 31<br>May         | 11:01:10 | 01 Jan<br>1900            | 00:00:00 | N | 0.00 | 5.98  | 0.00          |                | Jane.<br>Alrich.    |

- 1. The **Report Viewer and Emailer** page will open.
- 2. Here you can **view**, **download** and/or **print** the Work Order report.