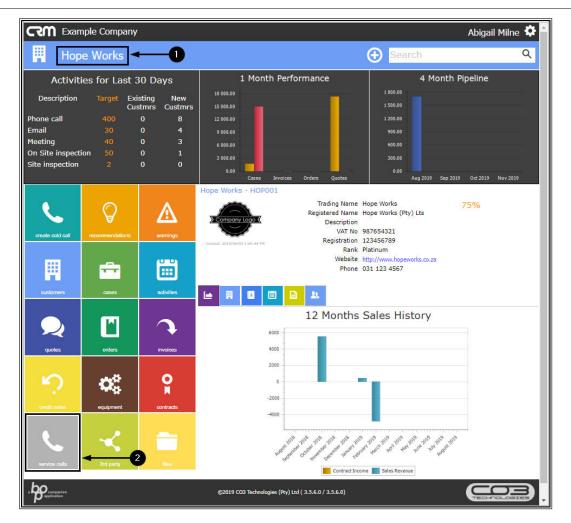

# **SELECT CUSTOMER**

- 1. In the **Dashboard** (Home page) screen,
- 2. Click on the **Customers** tile.

| CCM Exan                                                               | nple Com                          | pany             |                                    |                                                                         |                      |               |         |                                                                |            | A        | bigail I | Milne    | \$ |
|------------------------------------------------------------------------|-----------------------------------|------------------|------------------------------------|-------------------------------------------------------------------------|----------------------|---------------|---------|----------------------------------------------------------------|------------|----------|----------|----------|----|
| 🔼 Das                                                                  | hboard                            | ]                | -1                                 |                                                                         |                      |               | Ð       | Searc                                                          | :h         |          |          | (        | ۹  |
| Activitie                                                              | s for La                          | st 30 D          | ays                                | 1                                                                       | Month Perfo          | ormance       |         |                                                                | 4 Mo       | nth Pip  | peline   |          |    |
| Description<br>Phone call<br>Email<br>Meeting<br>On Site<br>inspection | 400<br>30<br>40<br>50             | 0<br>0<br>0<br>0 | New<br>Custmrs<br>8<br>4<br>3<br>1 | 18 000.00<br>15 000.00<br>12 000.00<br>9 000.00<br>6 000.00<br>3 000.00 |                      |               |         | 1 800.00<br>1 500.00<br>1 200.00<br>900.00<br>600.00<br>300.00 |            |          |          |          |    |
| Site inspection                                                        |                                   | 0                | 0                                  | 0.00                                                                    | Cases Invoices       | Orders        | Quotes  | 0.00                                                           | Aug 2019 5 | Sep 2019 | Oct 2019 | Nov 2019 | •  |
| create cold call<br>74<br>customers<br>6<br>Quotes                     | 30 Sep 2016<br>recommend<br>cases | ations<br>6<br>  | warnings<br>activities             | 6 Today                                                                 | Recent Calenda       | 64011         | No data | to display                                                     |            |          |          | Status   | 8  |
| a procempanion application                                             |                                   |                  |                                    | ©2019 CO31                                                              | Technologies (Pty) L | td (3,5,6,0/3 | 15.6.0) |                                                                |            |          |          |          |    |

- 1. The **Customer Dashboard** (Customer Home page) will open.
- 2. Click on the **Service Calls** tile.