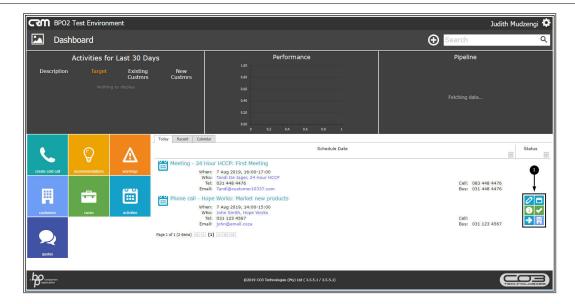

1. **Action icons** will be displayed to the right of the customer activity you are hovering over.

### **Customers Salesmen**

2. Click on the View Customer icon.

• The Customer Dashboard will be displayed.