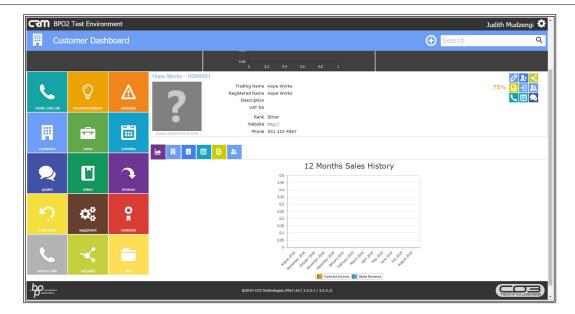

### **Customers Salesmen**

 You can now view salesmen linked to this customer. If you want to make changes to the linked Salesmen, refer to Customer
Details - Maintain Customer Salesmen.

CRM.002.018