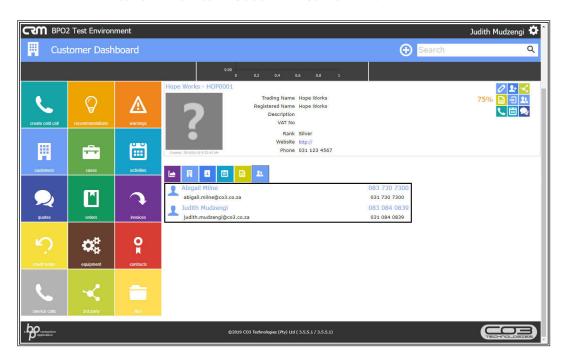

### **Customers Salesmen**

• Click on the Salesmen icon.

### **Customers Salesmen**

 You can now view salesmen linked to this customer. If you want to make changes to the linked Salesmen, refer to Customer
Details - Maintain Customer Salesmen.

CRM.002.018