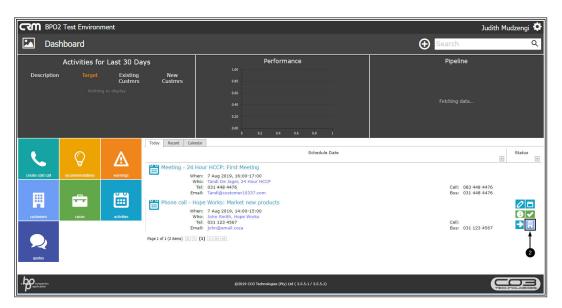

We are currently updating our site; thank you for your patience.

# **CRM CUSTOMERS**

## **SALESMEN**

Salesmen will list all linked Salesmen for the selected customer.

**Ribbon Access:** Webpage > http://[servername]:[port-no]/BPOCRM/User.aspx

- 1. The **Today** tab will be selected by default displaying customer activities due on that day.
- 2. If you cannot find the information you are looking for within this tab, click on the **Recent** tab.
- 3. Hover over an activity linked to the customer you wish to view salesmen for.



1. **Action icons** will be displayed to the right of the customer activity you are hovering over.



### **Customers Salesmen**



2. Click on the View Customer icon.



• The Customer Dashboard will be displayed.



### **Customers Salesmen**



• Click on the Salesmen icon.





### **Customers Salesmen**

 You can now view salesmen linked to this customer. If you want to make changes to the linked Salesmen, refer to Customer
Details - Maintain Customer Salesmen.



CRM.002.018