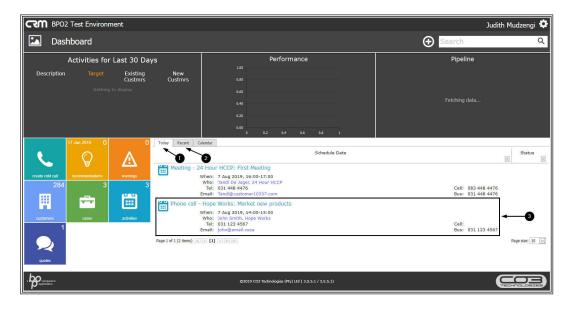

## **SALESMEN**

Salesmen will list all linked Salesmen for the selected customer.

**Ribbon Access:** Webpage > http://[servername]:[port-no]/BPOCRM/User.aspx

- 1. The **Today** tab will be selected by default displaying customer activities due on that day.
- 2. If you cannot find the information you are looking for within this tab, click on the **Recent** tab.
- 3. Hover over an activity linked to the customer you wish to view salesmen for.

1. **Action icons** will be displayed to the right of the customer activity you are hovering over.