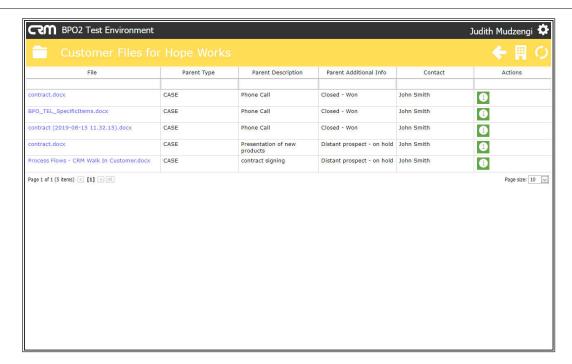

- The Customer Files for [] screen will be displayed.
- A list of all case attachment files will be displayed, with some information regarding the Case.

 To view case details, click on the Case Information button of the case you wish to view details for.