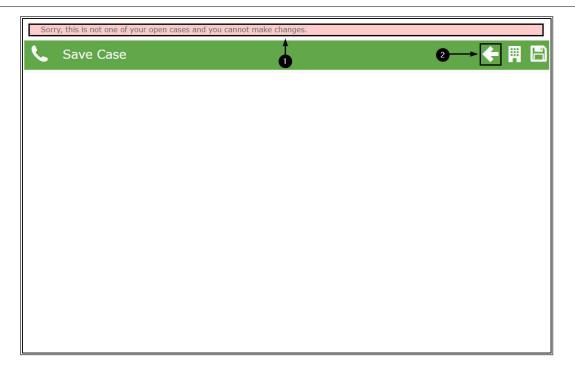

- 1. If the Case is not open, a message will be displayed telling you;
  - Sorry, this is not one of your open cases and you cannot make changes.
- 2. Click on **Back** to return to the **Customer Files for** [] screen.