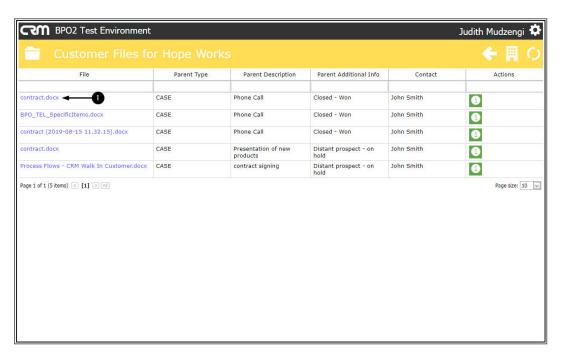

- The Customer Files for [] screen will be displayed.
- A list of all case attachment files will be displayed, with some information regarding the Case.

 To view case details, click on the Case Information button of the case you wish to view details for.

1. To view a document, click on the File name.

2. The file will be downloaded. You can open the downloaded file to view the file contents.

- 3. Click on either **Back to Previous Page** or
- 4. Back to Customer Page