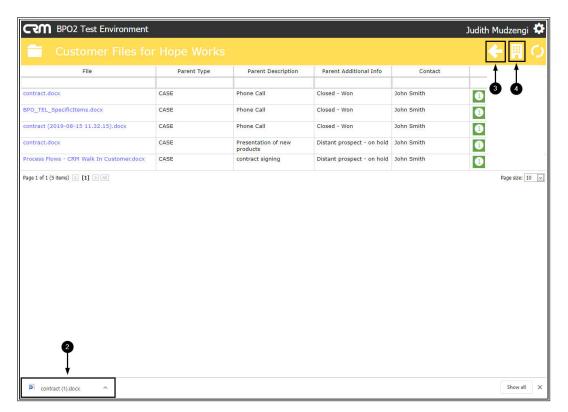

1. To view a document, click on the File name.

2. The file will be downloaded. You can open the downloaded file to view the file contents.

- 3. Click on either **Back to Previous Page** or
- 4. Back to Customer Page

• to return to the **Customer Page**.

CRM.002.020