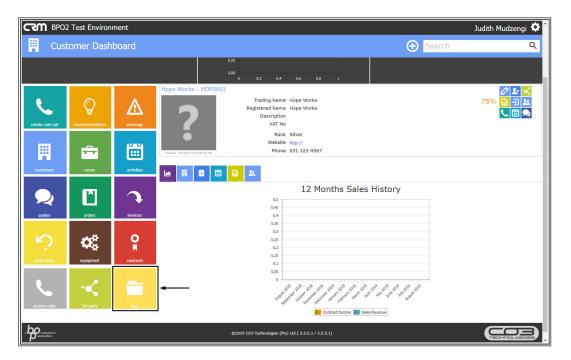

1. **Action icons** will be displayed to the right of the customer activity you are hovering over.

2. Click on the View Customer icon.

• The Customer Dashboard will be displayed.

• Click on the Files tile.

- The Customer Files for [] screen will be displayed.
- A list of all case attachment files will be displayed, with some information regarding the Case.

 To view case details, click on the Case Information button of the case you wish to view details for.