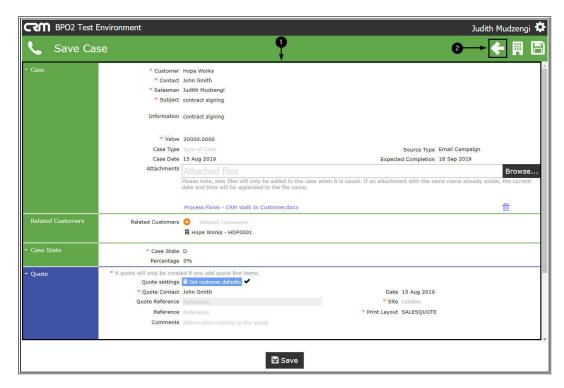

- The Save Case screen will be displayed.
  - 1. If the Case is still open, you can view more details of the case in this screen.
  - 2. Click on **Back** to return to the **Customer Files for []** screen.