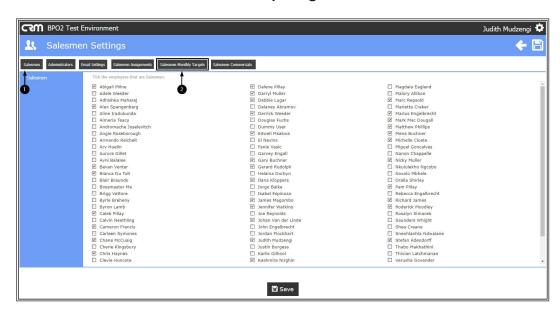

- 1. The **Salesmen** tab is selected by default.
- 2. Click on the Salesman Monthly Targets tab.

• A list of Salesmen with their Targets will be displayed.

#### **UPDATING INDIVIDUAL SALESMAN TARGETS**

- You can update an individual salesman's target.
- Click on the **textbox** of the salesman's target you wish to update.

• Update the value.

- 1. When you have completed the required changes, click on the **Save** button or
- 2. Save icon.