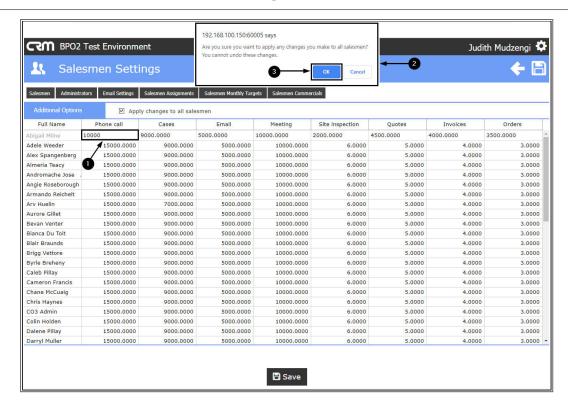

- 1. The Apply changes to all salesmen checkbox will become marked.
- 2. Click on any **textbox** of the Target type you wish to update.

- 1. Make the relevant changes and click away from the **textbox**.
- 2. A message box will pop up asking you;
  - Are you sure you want to apply any changes you make to all salesmen? You cannot undo these changes.
- 3. Click on Ok.

• The changes will be applied across all salesmen.

- Once you are done with all updates,
  - 1. click on the Save button or
  - 2. Save icon.

You will return to the Dashboard.

CRM.003.008