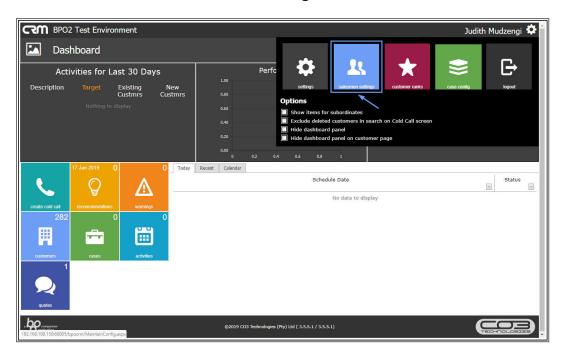

**Ribbon Access:** Webpage > http://[servername]:[port-no]/BPOCRM/User.aspx

• Click on the **Settings** button to the right of your **UserName**.

- The session **Options** page will pop up.
- Click on the Salesmen Settings tile.