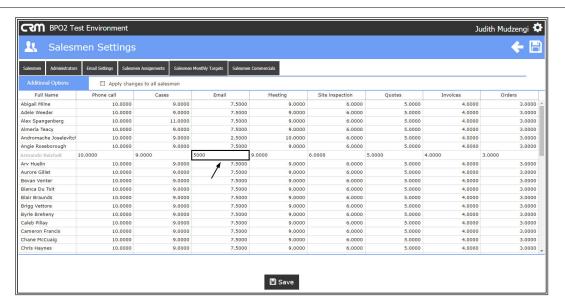

#### **APPLYING CHANGES ACROSS MULTIPLE SALESMEN**

• If you want your changes to be applied across multiple salesmen, click on the **Apply changes to all salesmen checkbox**.

- A message box will pop up asking you;
  - Are you sure you want to apply any changes you make to all salesmen? You cannot undo these changes.
- Click on Ok.

- 1. The Apply changes to all salesmen checkbox will become marked.
- 2. Click on any **textbox** of the Target type you wish to update.

- 1. Make the relevant changes and click away from the **textbox**.
- 2. A message box will pop up asking you;
  - Are you sure you want to apply any changes you make to all salesmen? You cannot undo these changes.
- 3. Click on Ok.