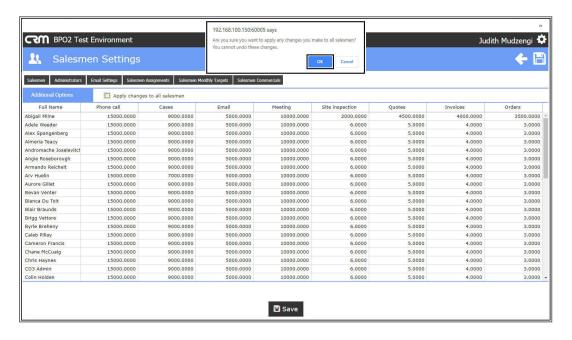

#### **APPLYING CHANGES ACROSS MULTIPLE SALESMEN**

• If you want your changes to be applied across multiple salesmen, click on the **Apply changes to all salesmen checkbox**.

- A message box will pop up asking you;
  - Are you sure you want to apply any changes you make to all salesmen? You cannot undo these changes.
- Click on Ok.