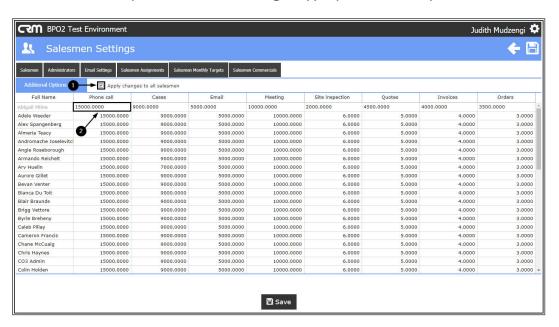

- 1. The Apply changes to all salesmen checkbox will become marked.
- 2. Click on any **textbox** of the Target type you wish to update.

- 1. Make the relevant changes and click away from the **textbox**.
- 2. A message box will pop up asking you;
  - Are you sure you want to apply any changes you make to all salesmen? You cannot undo these changes.
- 3. Click on Ok.