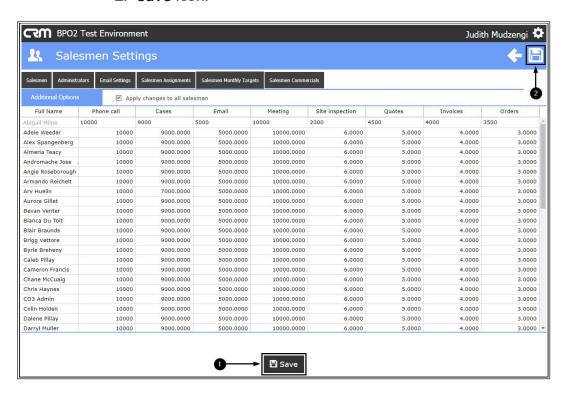

#### **UPDATING INDIVIDUAL SALESMAN TARGETS**

- You can update an individual salesman's target.
- Click on the **textbox** of the salesman's target you wish to update.

• Update the value.

- 1. When you have completed the required changes, click on the **Save** button or
- 2. Save icon.

• The changes will be applied across all salesmen.

- Once you are done with all updates,
  - 1. click on the Save button or
  - 2. Save icon.

You will return to the Dashboard.

CRM.003.008