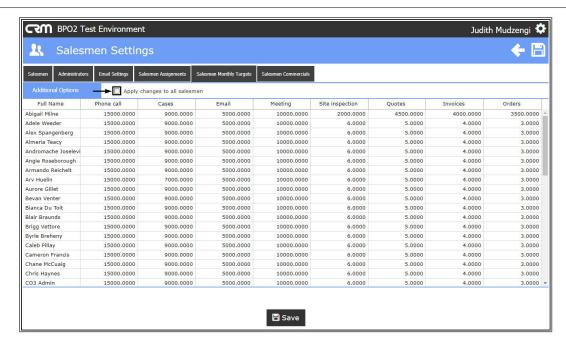

- 1. The **Salesmen** tab is selected by default.
- 2. Click on the Salesman Monthly Targets tab.

• A list of Salesmen with their Targets will be displayed.

#### **UPDATING INDIVIDUAL SALESMAN TARGETS**

- You can update an individual salesman's target.
- Click on the **textbox** of the salesman's target you wish to update.

• Update the value.

- 1. When you have completed the required changes, click on the **Save** button or
- 2. Save icon.