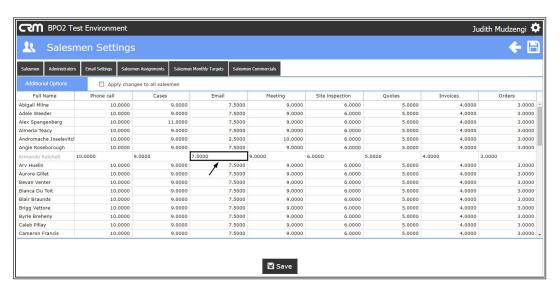

#### **UPDATING INDIVIDUAL SALESMAN TARGETS**

- You can update an individual salesman's target.
- Click on the **textbox** of the salesman's target you wish to update.

• Update the value.

- 1. When you have completed the required changes, click on the **Save** button or
- 2. Save icon.