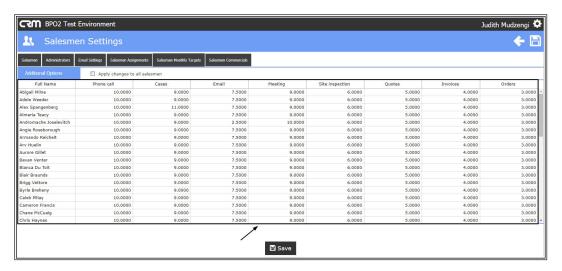

#### **APPLYING CHANGES ACROSS MULTIPLE SALESMEN**

• If you want your changes to be applied across multiple salesmen, click on the **Apply changes to all salesmen checkbox**.

- A message box will pop up asking you;
  - Are you sure you want to apply any changes you make to all salesmen? You cannot undo these changes.
- Click on Ok.

- 1. The Apply changes to all salesmen checkbox will become marked.
- 2. Click on any **textbox** of the Target type you wish to update.

- 1. Make the relevant changes and click away from the **textbox**.
- 2. A message box will pop up asking you;
  - Are you sure you want to apply any changes you make to all salesmen? You cannot undo these changes.
- 3. Click on Ok.

• The changes will be applied across all salesmen.

- Once you are done with all updates,
  - 1. click on the Save button or
  - 2. Save icon.

You will return to the Dashboard.

CRM.003.008