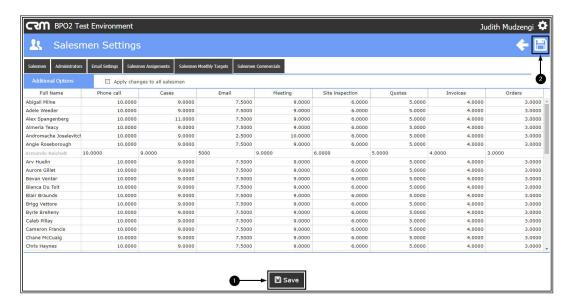

• The changes will be applied across all salesmen.

- Once you are done with all updates,
  - 1. click on the Save button or
  - 2. Save icon.

You will return to the Dashboard.

CRM.003.008