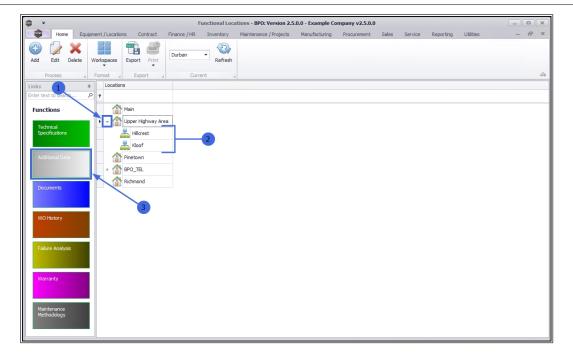

#### **SUB-LOCATION DATA**

- 1. If you require access to the additional data for a **sub-location**, ensure that you **expand** the main (parent) location to be able to view and select the row of that sub-location.
- 2. In this example, **Hillcrest** and **Kloof** are sub locations of Upper Highway Area.
- 3. When you have selected the right location, click on the **Additional Data** tile.