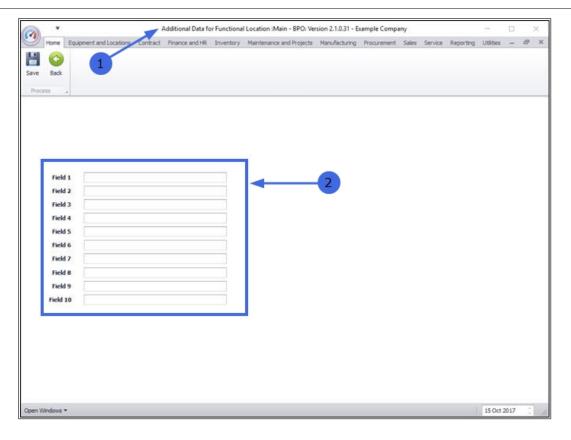

#### **EDIT DATA FIELDS**

- 1. The Additional Data for Functional Location: [] screen will open.
- 2. Type additional details in the fields as required.

**Note:** These additional data labels (e.g. Field 1, Field 2 etc.) can be re-named as per your company requirements.