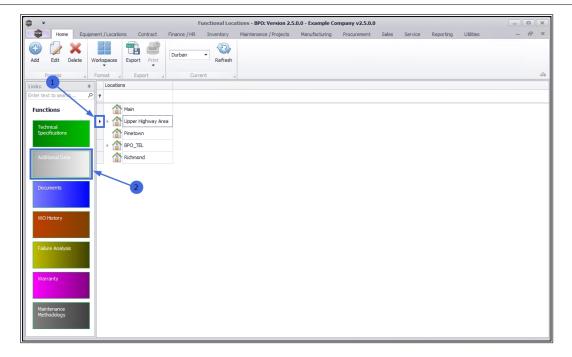

### **SELECT LOCATION**

Select the **row** of the location where you wish to access the linked **additional data**.

#### MAIN LOCATION DATA

- If you wish to access the additional data of a main location, select the row of that main location. In this example Upper Highway Area is a main location.
- 2. Click on the **Additional Data** tile.