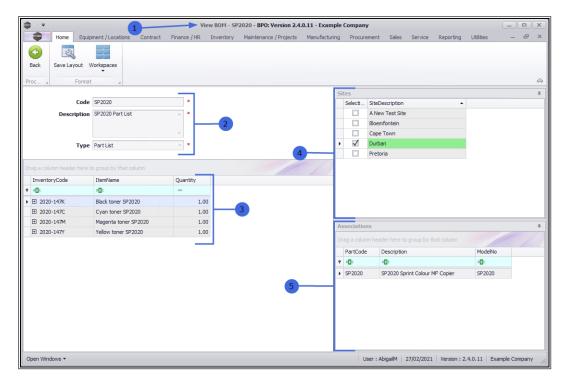

1. The View BOM - [] screen will open.

You <u>cannot</u> edit the BOM details from here, note that there is only a **Back** button and <u>no</u> Save button.

You can view the following details:

- 2. The Code, Description and Type of the BOM.
- 3. A data grid of the linked **items** and their **quantities**, included in this BOM.

- 4. The **Sites** to which this particular BOM is linked.
- 5. The **Associations** or list of assets that are linked to this BOM.

#### **VIEW AVAILABILITY AND LOCATION OF BOM ITEMS**

- 1. In the **Items** data grid, click on the expand button in the **row** of the item you wish to view.
  - In this example, Yellow Toner SP2020 is selected.
- 2. The **Item Stock** data grid for the selected part will be expanded.

Here you can view:

- 3. <u>How much</u> stock of this part is available (**Current Stock**).
- 4. Where this stock is available (Warehouse Name).

When you have finished viewing the items in this screen,

5. Click on **Back** to return to the **BOM Listing for equipment** [] listing screen.

| <b>v</b>                |                  |               | View B           | DM - SP2020 - BPO: V | ersion 2.4.0.11 - Exam | ple | Compan       | у                                  |                 |          | x          |
|-------------------------|------------------|---------------|------------------|----------------------|------------------------|-----|--------------|------------------------------------|-----------------|----------|------------|
| Home E                  | quipment / Locat | ions Contract | Finance / HR Inv | entory Maintenance   | / Projects Manufactur  | ing | Procur       | ement Sales Service Reporting      | ) Utilities     | -        | e x        |
| Back Save Layout        | Workspaces       |               |                  |                      |                        |     |              |                                    |                 |          |            |
| Proc 🖌 For              | mat 4            |               |                  |                      |                        | _   |              |                                    |                 |          | $\Diamond$ |
|                         |                  |               |                  |                      |                        | Si  | tes          |                                    |                 |          | д          |
| Co                      | de SP2020        |               | •                |                      |                        |     | Selecti      | SiteDescription                    | •               |          |            |
| Descripti               | ion SP2020 Par   | t List        | ÷                |                      |                        |     |              | A New Test Site                    |                 |          |            |
|                         |                  |               |                  |                      |                        |     |              | Bloemfontein                       |                 |          |            |
|                         |                  |               | ~                |                      |                        |     |              | Cape Town                          |                 |          |            |
| Ту                      | pe Part List     |               | * *              |                      |                        |     | $\checkmark$ | Durban                             |                 |          |            |
|                         |                  |               |                  |                      |                        | ۱.  |              | Pretoria                           |                 |          |            |
| Drag a column header he |                  |               |                  |                      |                        |     |              |                                    |                 |          |            |
| InventovCode            | ItemName         |               | Quantity         |                      |                        |     |              |                                    |                 |          |            |
| RDC 2                   | REC              |               | =                |                      |                        |     |              |                                    |                 |          |            |
| ± 2020-147K             | Black toner      | SP2020        | 1.00             |                      |                        |     |              |                                    |                 |          |            |
| ± 2020-147C             | Cyan toner       | SP2020        | 1.00             |                      |                        |     |              |                                    |                 |          |            |
| ± 2020-147M             |                  | oner SP2020   | 1.00             |                      |                        | F   |              |                                    |                 |          |            |
| 2020-147Y               | Yellow tone      |               | 1.00             |                      |                        | As  | sociatio     | ns                                 |                 |          |            |
|                         |                  |               |                  |                      |                        |     |              |                                    |                 |          |            |
| Item Stock              |                  |               |                  |                      |                        |     | PartCode     | e Description                      | ModelNo         |          |            |
| CategoryDesc            | PartCode         | CurrentStock  | WarehouseName    | ModelNo              |                        | ٩   | 8 D C        | ADC .                              | * <b>=</b> c    |          |            |
| Toners                  | 2020-147Y        |               | Main Warehouse   |                      | _                      | ,   | SP2020       | SP2020 Sprint Colour MF Copier     | SP2020          |          |            |
| Toners                  | 2020-147Y        |               | JohnS_Boot       |                      |                        |     |              |                                    |                 |          |            |
| Toners                  | 2020-147Y        |               | OTC_Whse_DBN     | _                    |                        |     |              |                                    |                 |          |            |
| Toners                  | 2020-147Y        | 1.00          | BiancaD_Boot     |                      |                        |     |              |                                    |                 |          |            |
|                         |                  | •             | •                |                      |                        |     |              |                                    |                 |          |            |
|                         |                  |               |                  |                      |                        |     |              |                                    |                 |          |            |
|                         |                  |               |                  |                      |                        |     |              |                                    |                 |          |            |
|                         |                  | 3             | 4                |                      |                        |     |              |                                    |                 |          |            |
| Ipen Windows 🔻          |                  |               |                  |                      |                        |     | L            | Jser : AbigailM 27/02/2021 Version | : 2.4.0.11 Exam | ple Comp | any        |