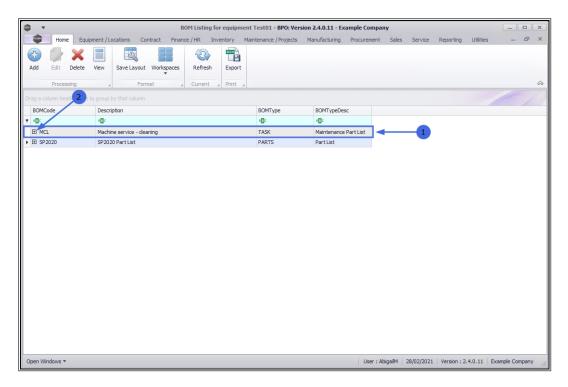

#### **DELETE BOM**

- 1. In the BOM Listing for equipment [] screen,
- 2. Select the **row** of the linked BOM that you wish to **remove** .
- 3. Click on **Delete**.

- 1. A **Delete BOM Link** message box will pop up asking;
  - Are you sure you want to remove this BOM link, code MCL from part SP2020.
- 2. Click on **Yes**.

| 🕸 👻                         | BOM Listing for equipment                            | Test01 - BPO: Ver    | sion 2.4.0.11 - Example C | Company     |         |             |                  |     |
|-----------------------------|------------------------------------------------------|----------------------|---------------------------|-------------|---------|-------------|------------------|-----|
| Home Equip                  | ment / Locations Contract Finance / HR Inventory Mai | intenance / Projects | Manufacturing Procur      | ement Sales | Service | Reporting U | Jtilities —      | ₽ x |
|                             | View Save Layout Workspaces Refresh Export           |                      |                           |             |         |             |                  |     |
| Processing                  | A Format A Current A Print A                         |                      |                           |             |         |             |                  | \$  |
| Drag a column header here t |                                                      |                      |                           |             |         |             |                  | /// |
| BOMCode                     | Description                                          | BOMType              | BOMTypeDesc               |             |         |             |                  |     |
| ₽ REC                       | e@c                                                  | 880                  | 8 <b>8</b> C              |             |         |             |                  |     |
| ▶ 🗄 MCL                     | Machine service - deaning                            | TASK                 | Maintenance Part List     |             |         |             |                  |     |
|                             | SP2020 Part List                                     | PARTS                | Part List                 |             |         |             |                  |     |
| Open Windows +              | Delete BOM Link Pous sure you want Sp2020?           | to remove this BO    | M link, code MCL from pa  |             |         |             | 0.11 Example Com |     |