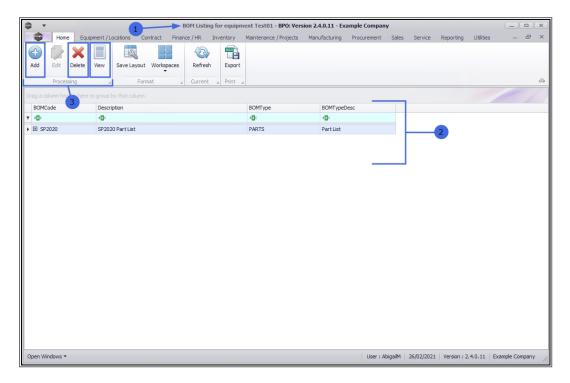

- 1. The **BOM Listing for equipment []** screen will open.
- 2. All the BOMs that have been linked to this equipment item will be listed here.
- 3. From this screen, you can <u>Add</u>, <u>Delete</u> and <u>View</u> the linked BOMs.
  - Note: The Edit function is not available in this screen. Refer to <u>Create a BOM</u> for more information on editing a BOM.

### QUICK VIEW BOM ITEMS

- 1. To 'quick view' the BOM linked items in this screen, click on the **expand** button in the row of the BOM you wish to view.
- 2. The **Items** data grid will expand to display a data grid of all the parts and their quantities required for this BOM.

**Collapse** the data grid when you are done.

| ٢   | Ψ              |                             | BOM Listing for equi   | pment Test01 - BPO: Versi | on 2.4.0.11 - Example Cor | npany              |                      | _ <b>–</b> ×       |
|-----|----------------|-----------------------------|------------------------|---------------------------|---------------------------|--------------------|----------------------|--------------------|
| E.  | Home Equ       | upment / Locations Contract | Finance / HR Inventory | Maintenance / Projects    | Manufacturing Procurem    | ent Sales Servi    | ce Reporting Uti     | ities — 🗗 🗙        |
| Ac  | id Edit Delete | View Save Layout Workspa    |                        | ort                       |                           |                    |                      |                    |
| -   | Processing     | . Format                    | Current Prin           | t "                       |                           |                    |                      | ۵                  |
| Dra | a column heade | to group by that column     |                        |                           |                           |                    |                      |                    |
|     | 3OMCode        | Description                 |                        | BOMType                   | BOMTypeDesc               |                    |                      |                    |
| φ p |                | R C                         |                        | R B C                     | 8 8 C                     |                    |                      |                    |
| •   | 3 SP 2020      | SP2020 Part List            | ×                      | PARTS                     | Part List                 |                    |                      |                    |
|     | Items          |                             |                        |                           |                           |                    |                      |                    |
|     | InventoryCode  | ItemName                    | Quantity               |                           |                           |                    |                      |                    |
|     |                | Magenta toner SP2020        | 1.00                   |                           |                           |                    |                      |                    |
| н   |                | Cyan toner SP2020           | 1.00                   |                           |                           |                    |                      |                    |
| H.  |                | Black toner SP2020          | 1.00                   |                           |                           |                    |                      |                    |
|     | 2020-147Y      | Yellow toner SP2020         | 1.00                   |                           |                           |                    |                      |                    |
|     |                |                             |                        |                           |                           |                    |                      |                    |
| Ope | en Windows 🔻   |                             |                        |                           | Use                       | r:AbigailM 27/02/2 | 021 Version : 2.4.0. | 11 Example Company |