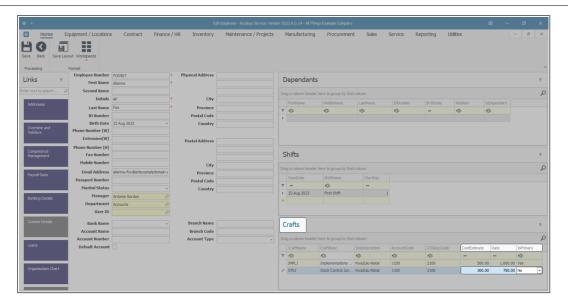

- Now you can type in:
  - Craft Cost Estimate
  - Current Craft Rate
  - Primary Craft status

 Each employee can be assigned more than one Craft per Site / Branch but only one of those Crafts can be set as the Primary Craft.

If this additional **Craft** is not a **Primary Craft**, then you should choose **No** from the drop-down menu in this column.