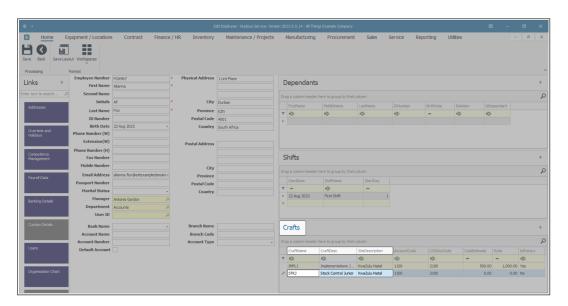

## **ASSIGN CRAFT TO A SITE**

- The **Select a site** pop-up screen will appear.
- Select the **row** of the **Site** you wish to allocate to this employee.
- Click on Ok.

In the Crafts panel you can see that the Craft Name, Craft
Description and Site Description columns have now been populated.

- Now you can type in:
  - Craft Cost Estimate
  - Current Craft Rate
  - Primary Craft status

 Each employee can be assigned more than one Craft per Site / Branch but only one of those Crafts can be set as the Primary Craft.