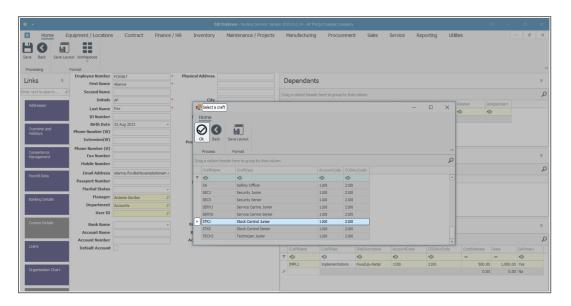

## **SELECT CRAFT TO ASSIGN**

- In the Crafts frame, right-click on any field in the last blank row.
- A **Process** menu will pop up.
- Click on Add New Craft.

- The **Select a craft** pop-up screen will appear.
- Select the row of the Craft that you wish to assign to this employee.
- In this image **STKJ** Stock Control Junior has been selected.
- Click on Ok.