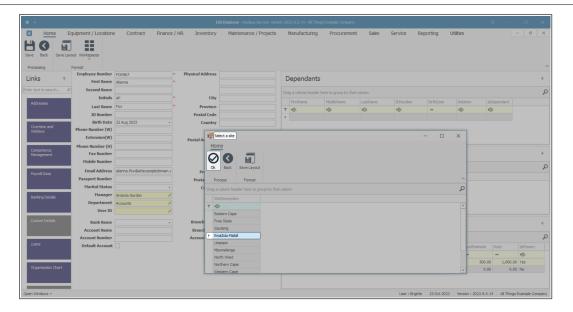

## **SELECT CRAFT TO ASSIGN**

- In the Crafts frame, right-click on any field in the last blank row.
- A **Process** menu will pop up.
- Click on Add New Craft.

- The **Select a craft** pop-up screen will appear.
- Select the row of the Craft that you wish to assign to this employee.
- In this image **STKJ** Stock Control Junior has been selected.
- Click on Ok.

## **ASSIGN CRAFT TO A SITE**

- The **Select a site** pop-up screen will appear.
- Select the **row** of the **Site** you wish to allocate to this employee.
- Click on Ok.

In the Crafts panel you can see that the Craft Name, Craft
Description and Site Description columns have now been populated.