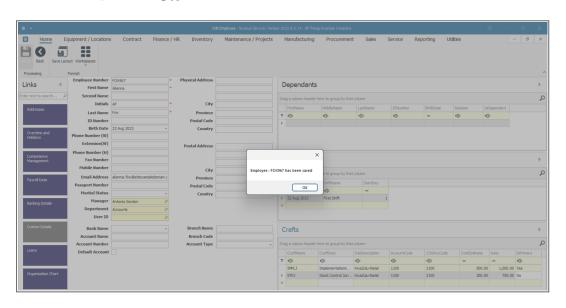

### **SAVE ASSIGNED CRAFT**

• When you have finished adding the **Craft details**, click on **Save**.

- A message box will appear advising the following:
  - ° Employee: [] has been saved.
- Click on Ok.

• You will return to the **Employees listing screen**.

MNU.021.002