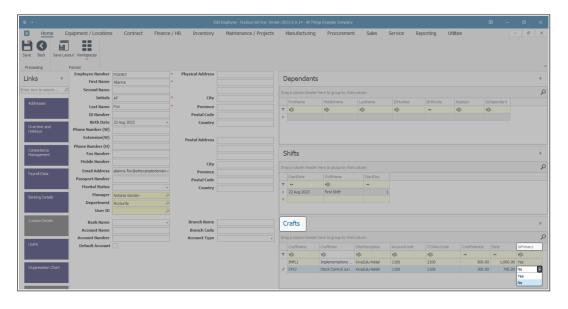

If this additional **Craft** is not a **Primary Craft**, then you should choose **No** from the drop-down menu in this column.