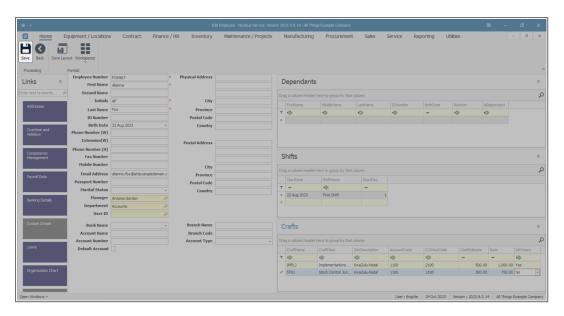

### **ASSIGN A CRAFT TO AN EMPLOYEE**

- You have to <u>add</u> a <u>Craft</u> before you can assign a <u>Craft</u> to an employee.
- Each employee can be assigned more than one Craft per Site / Branch but only one of those Crafts can be set as the Primary Craft.
- In the <u>Edit Employee</u> screen and <u>View Employee</u> screen, the Crafts docking panel lists all the Crafts linked to the selected employee.

#### **SELECT EMPLOYEE**

- Select the **row** of the employee you wish to assign a **Craft** to.
- Click on Edit.

• The Edit Employee screen will open.

## **SELECT CRAFT TO ASSIGN**

- In the Crafts frame, right-click on any field in the last blank row.
- A **Process** menu will pop up.
- Click on Add New Craft.

- The **Select a craft** pop-up screen will appear.
- Select the row of the Craft that you wish to assign to this employee.
- In this image **STKJ** Stock Control Junior has been selected.
- Click on Ok.

## **ASSIGN CRAFT TO A SITE**

- The **Select a site** pop-up screen will appear.
- Select the **row** of the **Site** you wish to allocate to this employee.
- Click on Ok.

In the Crafts panel you can see that the Craft Name, Craft
Description and Site Description columns have now been populated.

- Now you can type in:
  - Craft Cost Estimate
  - Current Craft Rate
  - Primary Craft status

 Each employee can be assigned more than one Craft per Site / Branch but only one of those Crafts can be set as the Primary Craft.

If this additional **Craft** is not a **Primary Craft**, then you should choose **No** from the drop-down menu in this column.