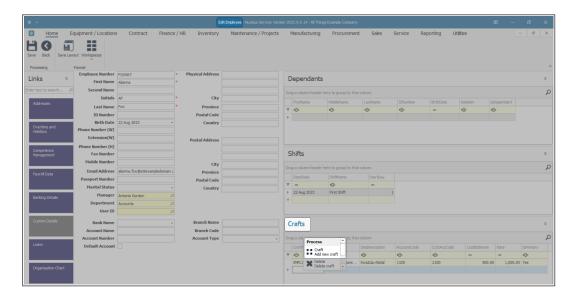

#### **SELECT EMPLOYEE**

- Select the **row** of the employee you wish to assign a **Craft** to.
- Click on Edit.

• The Edit Employee screen will open.

## **SELECT CRAFT TO ASSIGN**

- In the Crafts frame, right-click on any field in the last blank row.
- A **Process** menu will pop up.
- Click on Add New Craft.

- The **Select a craft** pop-up screen will appear.
- Select the row of the Craft that you wish to assign to this employee.
- In this image **STKJ** Stock Control Junior has been selected.
- Click on Ok.