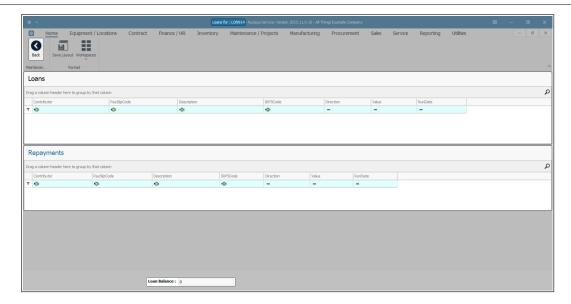

## **LOANS SCREEN OVERVIEW**

• The Loans for: [] screen will open.

This screen is divided into 2 frames.

- The top frame displays the Loan(s) details.
- The lower frame displays the **Repayment(s)** schedule.
- The **Loan Balance** amount can be viewed at the foot of the screen.
- You will note that there is only a **Back** button in this screen, no changes can be made or saved here.