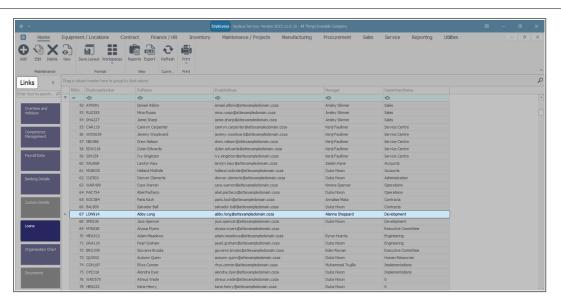

#### **SELECT EMPLOYEE**

- Select the row of the employee whose loan details you wish to view.
- Click on the Loans tile.

# **Employee Loans**