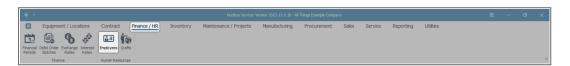

### Ribbon Access: Finance / HR Employees

The **Employees** listing screen will display.