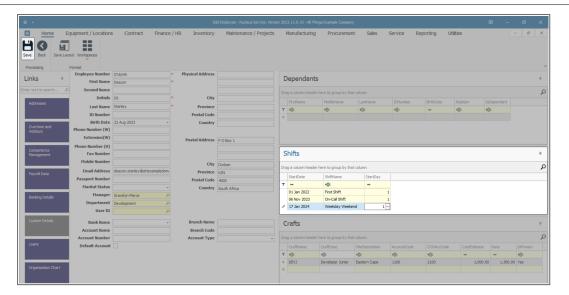

# **SAVE CHANGES**

- When you have made the required edits to the selected **employee** 
  - In this example, a new shift has been added -
- Click on Save.

# Edit Employee

- A message box will pop up informing you -
  - Employee: [] has been saved.
- Click on OK.

 The edited details will be saved and you will return to the Employees listing screen.