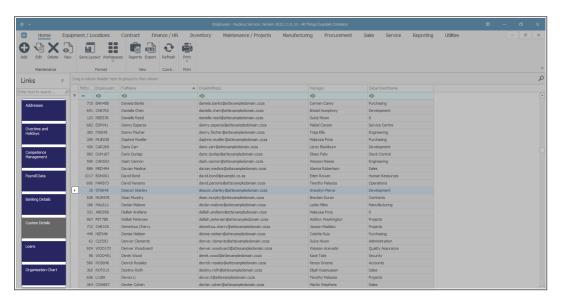

### **EMPLOYEES - EDIT EMPLOYEE**

Ribbon Access: Finance / HR Employees

The **Employees** listing screen will open.

- <u>All</u> the employees currently set up on the system can be viewed here.
- Scroll through the list -
- Or use the <u>filter row</u> to find a particular employee.

### **SELECT EMPLOYEE**

- Select the **row** of the **employee** whose details you wish to edit.
- Click on Edit.