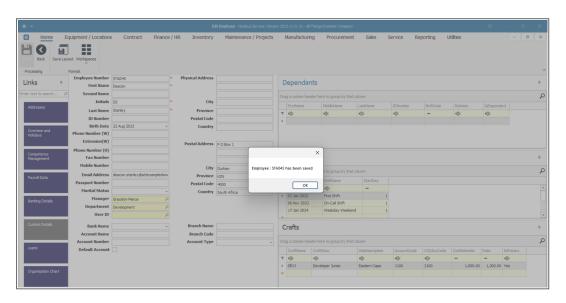

### **Edit Employee**

• The **Edit Employee** screen will open.

#### **EDIT EMPLOYEE INFORMATION**

- Select the area where you wish to edit information.
  - To <u>update</u> details, highlight the current text in the relevant field, then type in the amended information.
  - To <u>remove</u> details, highlight the text and press delete on your keyboard.
- Refer to the links for selecting and editing:
  - Manager
  - Department
  - User ID
- The **Dependants** panel:
  - Click on the <u>Dependants</u> link for a detailed process of how to edit the information in this frame.
- The Shifts panel:
  - Click on the Shifts link for a detailed process of how to edit the information in this frame.

# Edit Employee

- The Crafts panel:
  - Click on the <u>Crafts</u> link for a detailed process of how to edit the information in this frame.

# **SAVE CHANGES**

- When you have made the required edits to the selected **employee** 
  - In this example, a new shift has been added -
- Click on Save.

# Edit Employee

- A message box will pop up informing you -
  - Employee: [] has been saved.
- Click on OK.

 The edited details will be saved and you will return to the Employees listing screen.