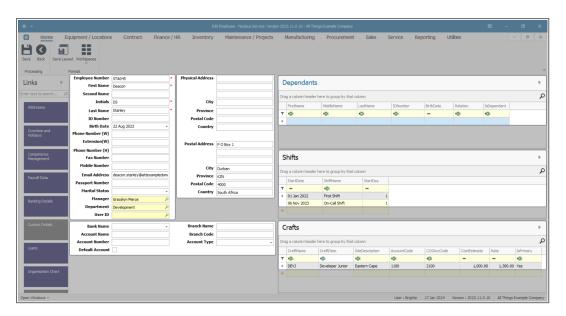

### **Edit Employee**

• The **Edit Employee** screen will open.

#### **EDIT EMPLOYEE INFORMATION**

- Select the area where you wish to edit information.
  - To <u>update</u> details, highlight the current text in the relevant field, then type in the amended information.
  - To <u>remove</u> details, highlight the text and press delete on your keyboard.
- Refer to the links for selecting and editing:
  - Manager
  - Department
  - User ID
- The **Dependants** panel:
  - Click on the <u>Dependants</u> link for a detailed process of how to edit the information in this frame.
- The Shifts panel:
  - Click on the Shifts link for a detailed process of how to edit the information in this frame.

# Edit Employee

- The Crafts panel:
  - Click on the <u>Crafts</u> link for a detailed process of how to edit the information in this frame.