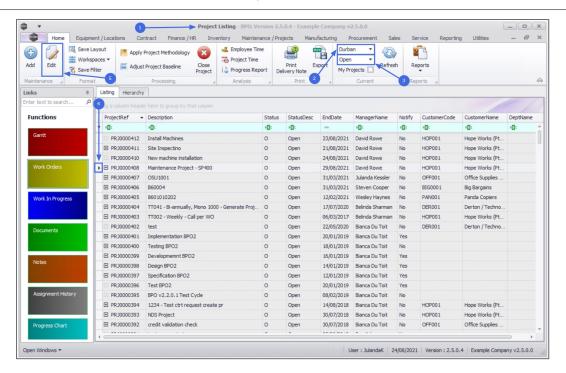

- 1. The **Projects Listing** screen will be displayed.
- 2. Select the **Site** where the project can be located.
  - The example has **Durban** selected.
- 3. Ensure that the **Status** has been set to **Open**.
- 4. Click on the **row** of the project you wish to link a customer contact to.
- 5. Click on Edit.