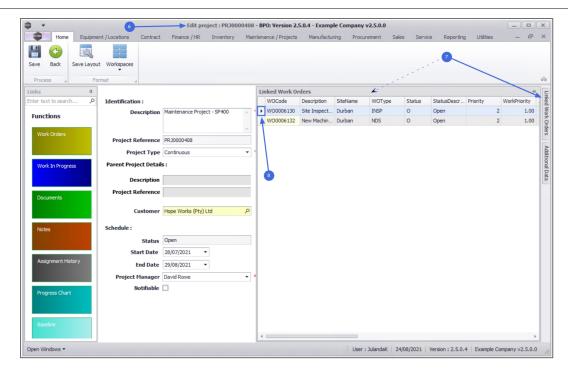

Short cut key: Right click to display the All groups menu list. Click on Edit.

- 6. The Edit project: [project ref number] screen will be displayed.
- 7. Click on the **Linked Work Orders** tab to display the Linked Work Orders panel.
- 8. Click in the **row** of the work order you wish to link a delivery address to.

- 9. Use the **scroll bar** at the bottom of the Linked Work Orders panel to scroll until you can see the **Address 1 4** fields.
- 10. Click in the **Address 1** field of the selected work order row to display an **ellipsis** button.
- 11. Click on this button to display the **Select a delivery address for this** work order link screen.
- 12. Click on the **row** of the **delivery address** you wish to **link** to this work order.
- 13. Click on OK.