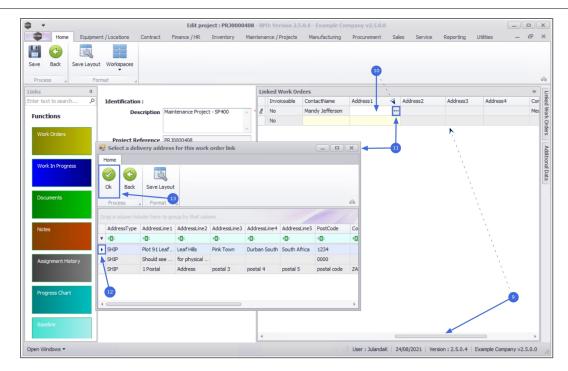

- 9. Use the **scroll bar** at the bottom of the Linked Work Orders panel to scroll until you can see the **Address 1 4** fields.
- 10. Click in the **Address 1** field of the selected work order row to display an **ellipsis** button.
- 11. Click on this button to display the **Select a delivery address for this** work order link screen.
- 12. Click on the **row** of the **delivery address** you wish to **link** to this work order.
- 13. Click on OK.

- 14. You can now view the **selected delivery address** in the **Address 1 4** fields.
- 15. Click on Save.

- 16. When you received the **Project** message to confirm;
  - The project: [project ref number] has been saved.
- 17. Click on OK.