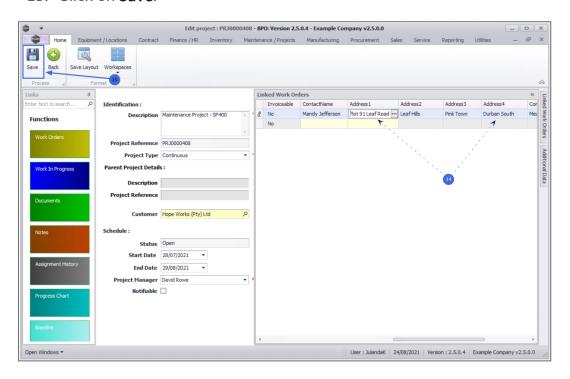

- 14. You can now view the **selected delivery address** in the **Address 1 4** fields.
- 15. Click on Save.

- 16. When you received the **Project** message to confirm;
  - The project: [project ref number] has been saved.
- 17. Click on OK.