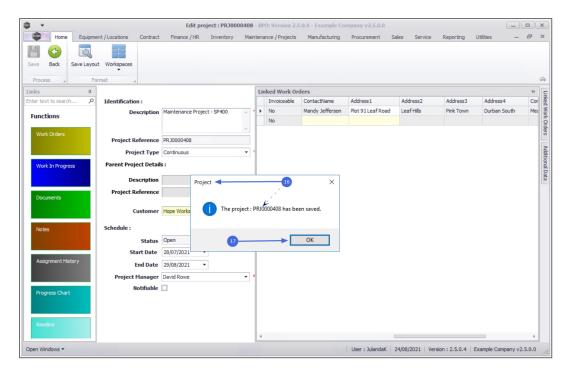

- 14. You can now view the **selected delivery address** in the **Address 1 4** fields.
- 15. Click on Save.

- 16. When you received the **Project** message to confirm;
  - The project: [project ref number] has been saved.
- 17. Click on OK.