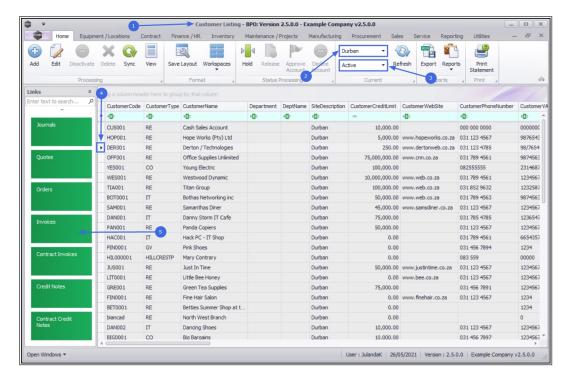

Print Queue is <u>only</u> available in the **Sales Invoices for Customer** screen where the Status is set to **Printed**.

Ribbon Access: Sales > Customers

- 1. The **Customer Listing** screen will be displayed.
- 2. Select the **Site** where the Customer is located.
  - The example has **Durban** selected.

Note that you do not need to select a specific **Site** at this point as you will be able to do so in the next screen.

- 3. Select the **Status**.
  - The example has **Active** selected.

- 4. Select the **row** of the **Customer** whose invoice(s) you wish to send to the Print Queue.
- 5. Click on the **Invoices** tile.