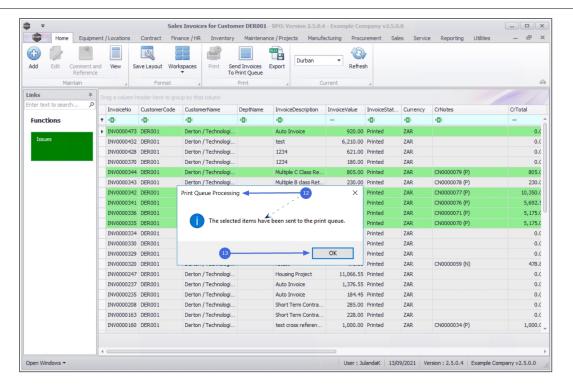

For a detailed handling of this topic refer to BPO2 Controls and Functions

11. Click on Send Invoices To Print Queue.

- 12. When you receive the **Print Queue Processing** message to confirm that:
  - The selected items have been sent to the print queue.
- 13. Click on OK.