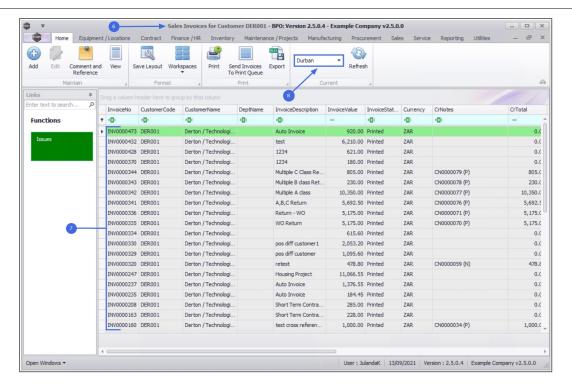

- 6. The **Sales Invoices for Customer** [customer code] screen will be displayed.
- 7. The Invoices listed in the data grid have been filtered using the Status and Site filter from the previous screen.
- 8. Use the **Site** filter on this screen if the selected customer has multiple sites, to select an alternative site.

- 9. If you have updated the **Site** from this screen, then the screen will **refresh** to display all the invoices linked to the Site.
- Select the row(s) of the invoice(s) that you wish to send to the Print Queue.
  - You can select multiple invoices from this screen to send to the print queue.