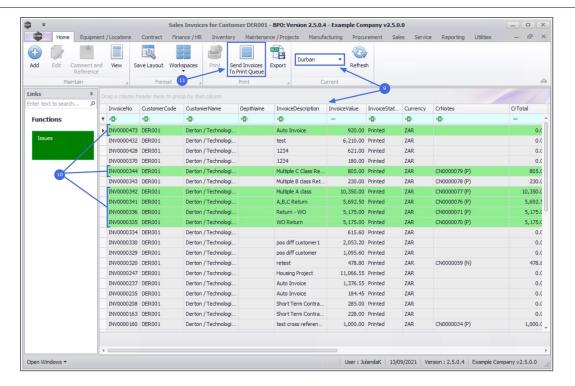

- 9. If you have updated the **Site** from this screen, then the screen will **refresh** to display all the invoices linked to the Site.
- Select the row(s) of the invoice(s) that you wish to send to the Print Queue.
  - You can select multiple invoices from this screen to send to the print queue.

For a detailed handling of this topic refer to BPO2 Controls and Functions

11. Click on Send Invoices To Print Queue.

- 12. When you receive the **Print Queue Processing** message to confirm that:
  - The selected items have been sent to the print queue.
- 13. Click on OK.