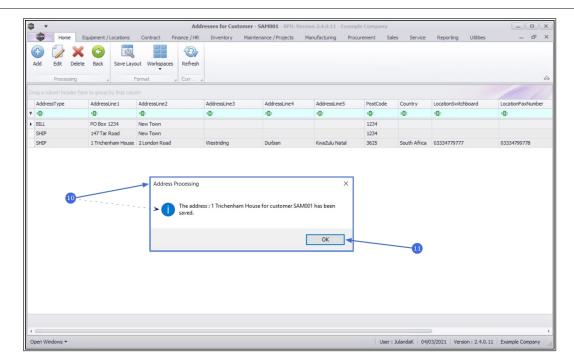

9. When you have finished filling in the address details, click on Save.

- 10. An Address Processing message box will pop up informing you that;
  - The address: [address] for customer [customer code] has been saved.
- 11. Click on **OK** to proceed.