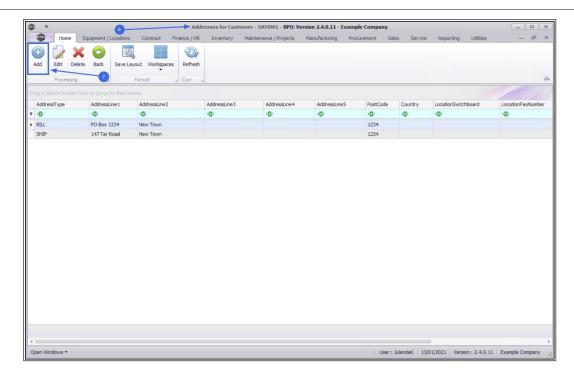

# **ADD CUSTOMER ADDRESS**

7. Click on Add.

Short cut key: Right click to display the Process menu list. Click on Add.

- 8. The **Address Maintenance for Customer** screen will be displayed.
  - Address Type: Click on the drop-down arrow to select the Address Type.

Note that there can only be one Billing address. You can have multiple Shipping addresses.

- Address Details: Enter the Address details in Address lines
  1 5.
- Postal Code: This line has been reserved for the postal code only.
- **Country:** The country is a non-mandatory line and you may choose to exclude it from your address.
- **Tel No:** Enter the telephone number for the Customer.
- Fax No: Enter the fax number for the Customer.
- **GPS Longitude and GPS Latitude:** Enter the GPS details for the Customer if available.