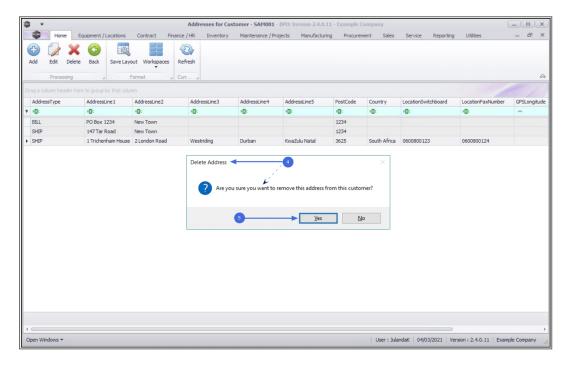

# **DELETE CUSTOMER ADDRESS**

- 1. From the Addresses for Customer screen,
- 2. Select the **row** of the customer **address** you wish to **delete**.
- 3. Click on **Delete**.

Short cut key: Right click to display the Process menu list. Click on Delete.

- 4. When you receive the **Delete Address** message to confirm;
  - Are you sure you want to remove this address from this customer?
- 5. Click on Yes if you are certain about your selection.

- 6. The address has now been **deleted** from the **Addresses for Customer** screen.
- 7. Click on **Back** to return to the **Customer** listing screen.