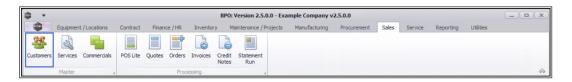

#### **CUSTOMERS - ADDRESSES**

The Billing Address (BILL) is the address where invoices are sent to and there must be one, and only one billing address set up for the Customer.

The **Shipping Address** is where the machine is located or where services are required. If you are using TechConnect, this is the address where the Technician goes to render services when he accepts a call.

The **Physical Address** is where the company is physically located.

**Ribbon Access:** Sales > Customers

- 1. The Customer Listing screen will be displayed.
- 2. Select the **Site** where the Customer you wish to work with can be located.
  - The example has **Durban** selected.
- 3. Select the Status.
  - The example has **Active** selected.
- 4. Select the **row** of the **customer** to whom you wish to **add** an **address** to.
- 5. Click on the Addresses tile.