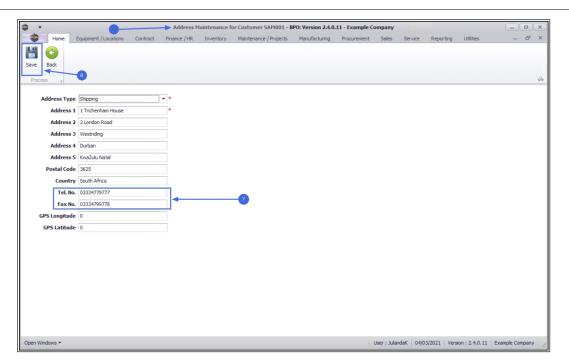

# **ADD CUSTOMER ADDRESS**

7. Click on Add.

Short cut key: Right click to display the Process menu list. Click on Add.

- 8. The **Address Maintenance for Customer** screen will be displayed.
  - Address Type: Click on the drop-down arrow to select the Address Type.

Note that there can only be one Billing address. You can have multiple Shipping addresses.

- Address Details: Enter the Address details in Address lines
  1 5.
- Postal Code: This line has been reserved for the postal code only.
- **Country:** The country is a non-mandatory line and you may choose to exclude it from your address.
- **Tel No:** Enter the telephone number for the Customer.
- Fax No: Enter the fax number for the Customer.
- **GPS Longitude and GPS Latitude:** Enter the GPS details for the Customer if available.

- 4. When you receive the **Address** message confirming;
  - Are you sure you want to edit the address, [address], for [customer]?
- 5. Click **Yes** to proceed.

- 6. The Address Maintenance for Customer screen will be displayed.
- 7. Make the required changes to the Customer Address.
  - The example has the **Tel No.** and **Fax No.** highlighted to be changed.
- 8. Click on Save.