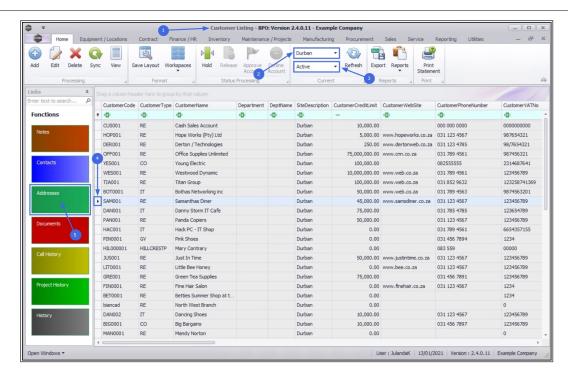

The **Physical Address** is where the company is physically located.

**Ribbon Access:** Sales > Customers

- 1. The Customer Listing screen will be displayed.
- 2. Select the **Site** where the Customer you wish to work with can be located.
  - The example has **Durban** selected.
- 3. Select the Status.
  - The example has **Active** selected.
- 4. Select the **row** of the **customer** to whom you wish to **add** an **address** to.
- 5. Click on the Addresses tile.

6. The Addresses for Customer screen will be displayed.