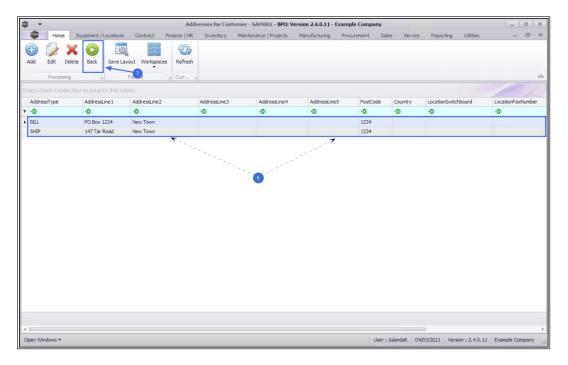

- 4. When you receive the **Delete Address** message to confirm;
  - Are you sure you want to remove this address from this customer?
- 5. Click on Yes if you are certain about your selection.

- 6. The address has now been **deleted** from the **Addresses for Customer** screen.
- 7. Click on **Back** to return to the **Customer** listing screen.