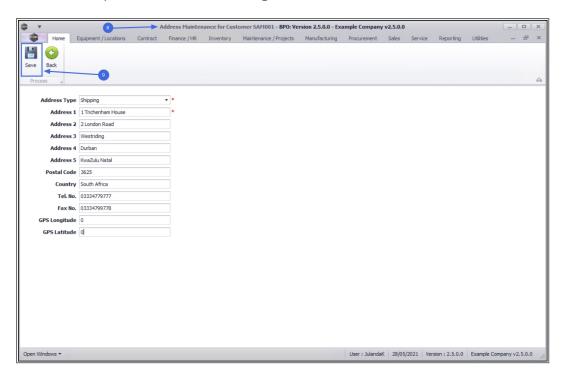

# **ADD CUSTOMER ADDRESS**

7. Click on Add.

Short cut key: Right click to display the Process menu list. Click on Add.

- 8. The **Address Maintenance for Customer** screen will be displayed.
  - Address Type: Click on the drop-down arrow to select the Address Type.

Note that there can only be one Billing address. You can have multiple Shipping addresses.

- Address Details: Enter the Address details in Address lines
  1 5.
- Postal Code: This line has been reserved for the postal code only.
- **Country:** The country is a non-mandatory line and you may choose to exclude it from your address.
- **Tel No:** Enter the telephone number for the Customer.
- Fax No: Enter the fax number for the Customer.
- **GPS Longitude and GPS Latitude:** Enter the GPS details for the Customer if available.

9. When you have finished filling in the address details, click on Save.

- 10. An Address Processing message box will pop up informing you that;
  - The address: [address] for customer [customer code] has been saved.
- 11. Click on **OK** to proceed.