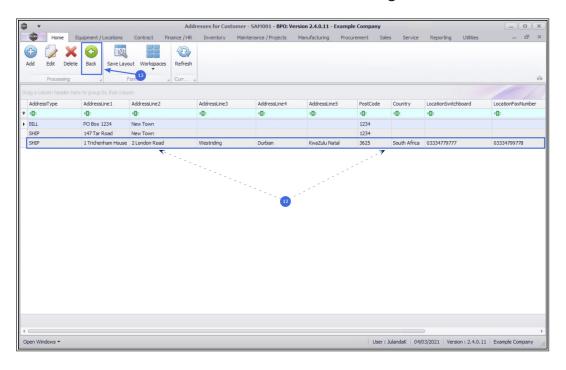

- 12. The newly added address can now be **viewed** in the **Addresses for Customer** screen.
- 13. Click on **Back** to return to the **Customer Listing** screen.