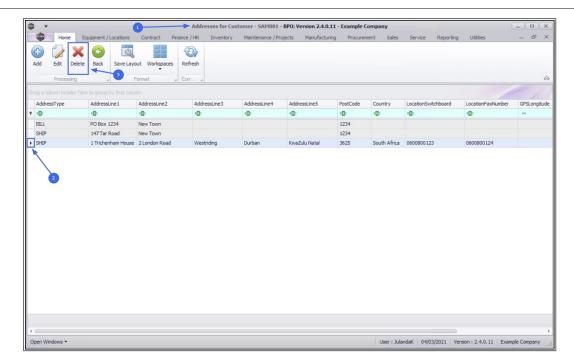

# **DELETE CUSTOMER ADDRESS**

- 1. From the Addresses for Customer screen,
- 2. Select the **row** of the customer **address** you wish to **delete**.
- 3. Click on **Delete**.

Short cut key: Right click to display the Process menu list. Click on Delete.

- 4. When you receive the **Delete Address** message to confirm;
  - Are you sure you want to remove this address from this customer?
- 5. Click on Yes if you are certain about your selection.

- 6. The address has now been **deleted** from the **Addresses for Customer** screen.
- 7. Click on **Back** to return to the **Customer** listing screen.