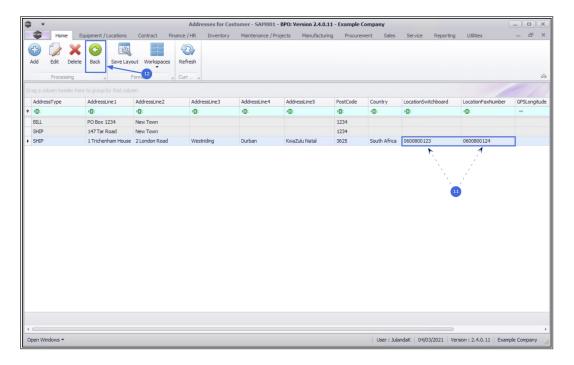

- 12. The newly added address can now be **viewed** in the **Addresses for Customer** screen.
- 13. Click on **Back** to return to the **Customer Listing** screen.

- 9. When you receive the **Address Processing** message to confirm that;
  - The address: [address] for customer [customer code] has been saved.
- 10. Click on OK.

- 11. The changes can now be **viewed** in the **Addresses for Customer** screen.
- 12. Click on Back to return to the Customer listing screen.