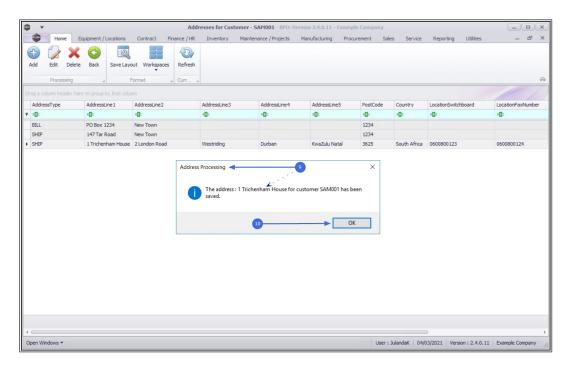

9. When you have finished filling in the address details, click on Save.

- 10. An Address Processing message box will pop up informing you that;
  - The address: [address] for customer [customer code] has been saved.
- 11. Click on **OK** to proceed.