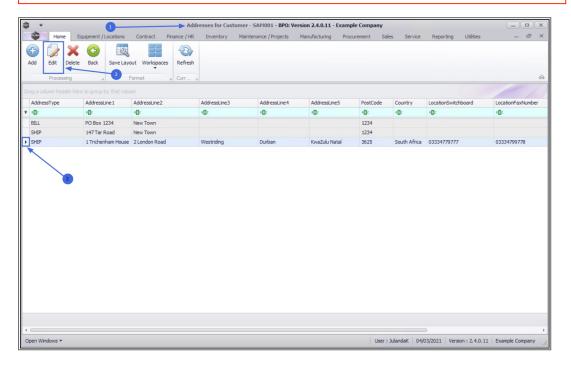

#### **EDIT CUSTOMER ADDRESS**

- 1. From the **Addresses for Customer** screen,
- 2. Select the **row** of the **address** you wish to **edit**.
- 3. Click on Edit.

Short cut key: Right click to display the Process menu list. Click on Edit.