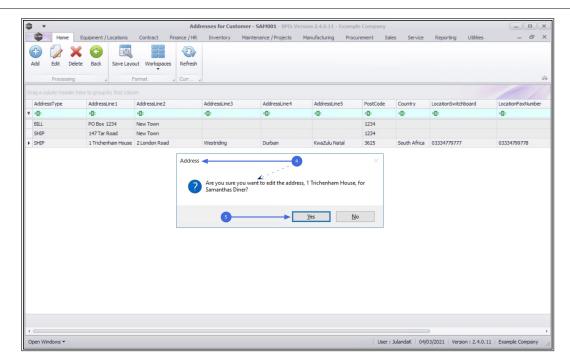

- 4. When you receive the **Address** message confirming;
  - Are you sure you want to edit the address, [address], for [customer]?
- 5. Click **Yes** to proceed.

- 6. The Address Maintenance for Customer screen will be displayed.
- 7. Make the required changes to the Customer Address.
  - The example has the **Tel No.** and **Fax No.** highlighted to be changed.
- 8. Click on Save.