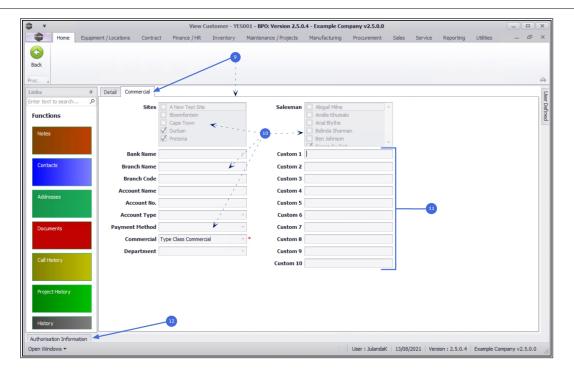

#### **COMMERCIAL PANEL**

- 9. Click on the **Commercial** tab to display the **Commercial details** frame.
- 10. Here you can view the sites and salespersons linked to this customer, as well as the customer banking details, payment method e.g. Debit Order and the customer commercial.
- 11. Custom 1 10: Any additional data added e.g. alternative payment method can be viewed. These field names are configured according to your company requirements. Contact your BPO Specialist or CO3 Support for assistance.
- 12. Click on the **Authorisation Information** tab.

## **AUTHORISATION INFORMATION PANEL**

- 13. The **Authorisation Information** panel will be expanded.
- 14. You can **dock** this screen to make it easier to work in.
- 15. Here you can view the **Approval Date** and **Time**, the **Name** of the person who authorised this customer as well as any **Comments**, where applicable.
- 16. Click on **Back** to return to the **Customer Listing** screen.