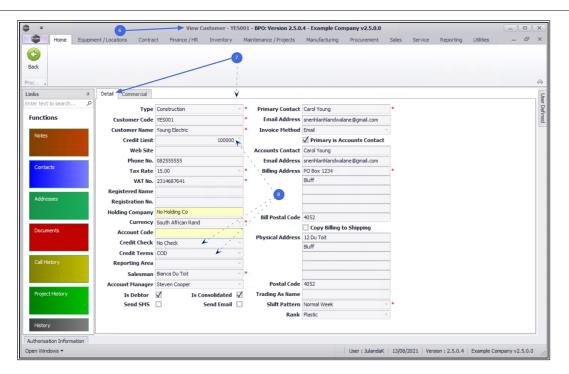

7. This screen will open with the **Detail** panel by default.

## **DETAIL PANEL**

8. From the Detail panel you can view most of the customer details including Credit Limit, Credit Check and Credit Terms.