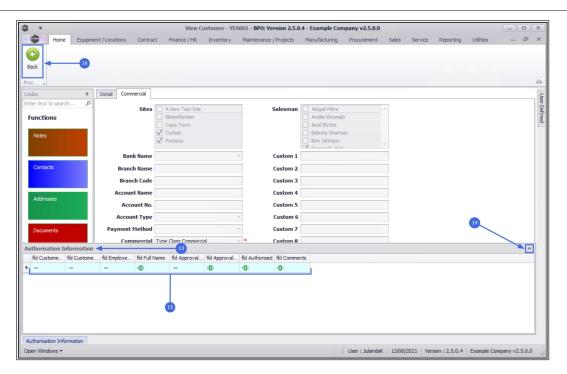

## **AUTHORISATION INFORMATION PANEL**

- 13. The **Authorisation Information** panel will be expanded.
- 14. You can **dock** this screen to make it easier to work in.
- 15. Here you can view the **Approval Date** and **Time**, the **Name** of the person who authorised this customer as well as any **Comments**, where applicable.
- 16. Click on **Back** to return to the **Customer Listing** screen.