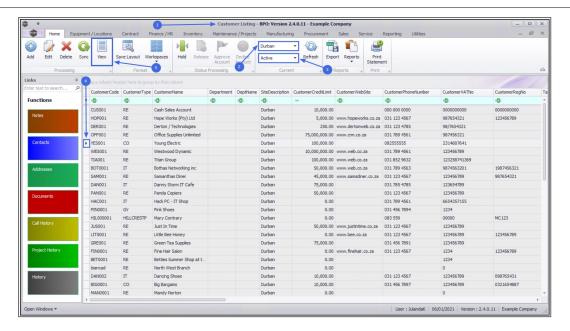

## **CUSTOMERS - VIEW CUSTOMER**

The **View** button allows you to view more information linked to your customer.

Ribbon Access: Sales > Customers

- 1. The Customer Listing screen will be displayed.
- 2. Select the Site where the customer can be located.
  - The example has Durban selected.
- 3. Select the **Status** for the customer.

- The example has **Active** selected.
- 4. Select the **row** of the **customer** you wish to view.
- 5. Click on View.

6. The **View Customer** screen will be displayed.

Note that this is for <u>view only</u> and no changes can be made or saved on this screen.