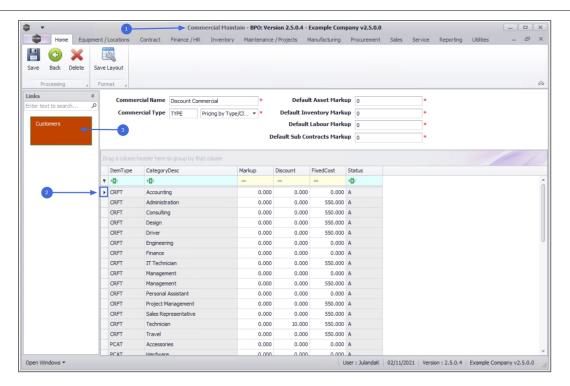

- 6. The Commercial Maintain screen will be displayed.
- 7. Here you can **View**, **Add** and **Edit** customer pricing details e.g. Pricing by Item or Pricing by Type
- 8. You can also **View**, **Add** and **Edit** specific details. For example: set a specific Markup, Discount or Fixed Cost for the following pricing items:
  - Asset (serialised items)
  - Inventory (non-serialised)
  - Labour
  - Sub-Contract (third-party)
- 9. Click on **Back** to return to the **Customer Maintenance** screen.

# **DELETE / DEACTIVATE COMMERCIAL ITEM**

It is a good habit to first view the Customer list for the Commercial, to ensure that no Customers are still linked to the commercial, before deactivating it.

- 1. From the **Commercial Maintain** screen,
- 2. Click on the **row selector** in front of the Sales Commercial you wish to remove or deactivate.
- 3. Click on Delete.

## **VIEW CUSTOMERS LINKED TO COMMERCIAL**

- 1. From the Commercial Maintain screen,
- 2. Click on the **row** of the Sales Commercial item you wish to view.
- 3. Click on the **Customers** tile.

- 4. The Sales Commercial Customers screen will display.
- 5. From this screen you can view a list of all the customers linked to the selected Sales Commercial.