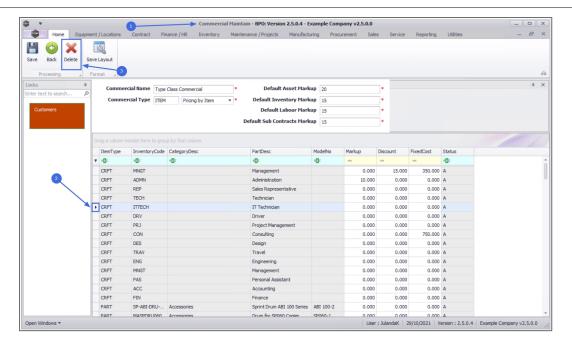

# **DELETE / DEACTIVATE COMMERCIAL ITEM**

It is a good habit to first view the Customer list for the Commercial, to ensure that no Customers are still linked to the commercial, before deactivating it.

- 1. From the **Commercial Maintain** screen,
- 2. Click on the **row selector** in front of the Sales Commercial you wish to remove or deactivate.
- 3. Click on Delete.