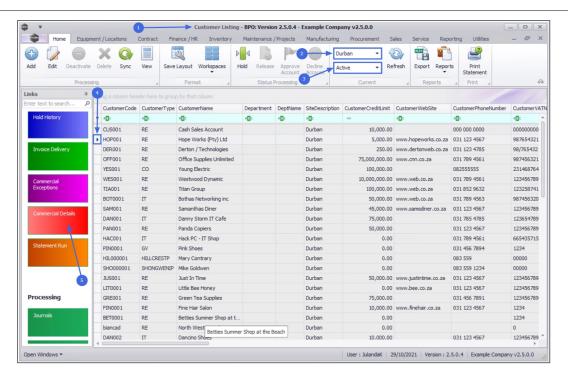

#### Ribbon Access: Sales > Customers

- 1. The Customer Listing screen will be displayed.
- 2. Select the **Site** where the customer can be located.
  - The example has **Durban** selected.
- 3. Select the **Status** for the customer.
  - The example has **Active** selected.
- 4. Select the **row** of the **customer** whose Commercial Details you wish to view.
- 5. Click the to **Commercial Details** tab.