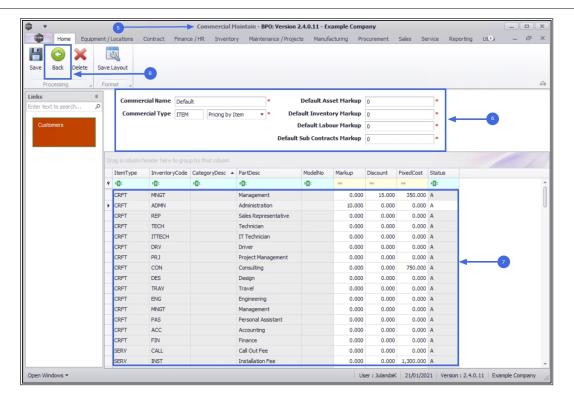

- 6. The Commercial Maintain screen will be displayed.
- 7. Here you can **View**, **Add** and **Edit** customer pricing details e.g. Pricing by Item or Pricing by Type
- 8. You can also **View**, **Add** and **Edit** specific details. For example: set a specific Markup, Discount or Fixed Cost for the following pricing items:
  - Asset (serialised items)
  - Inventory (non-serialised)
  - Labour
  - Sub-Contract (third-party)
- 9. Click on **Back** to return to the **Customer Maintenance** screen.