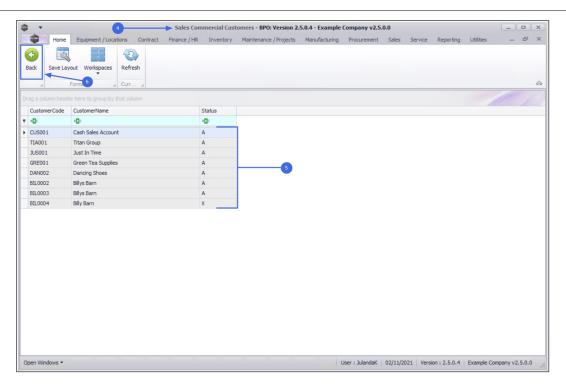

## **VIEW CUSTOMERS LINKED TO COMMERCIAL**

- 1. From the Commercial Maintain screen,
- 2. Click on the **row** of the Sales Commercial item you wish to view.
- 3. Click on the **Customers** tile.

- 4. The Sales Commercial Customers screen will display.
- 5. From this screen you can view a list of all the customers linked to the selected Sales Commercial.

Note that the information on this screen can only be viewed and no changes can be made.

6. Click on **Back** to return to the **Sales Commercials** screen.