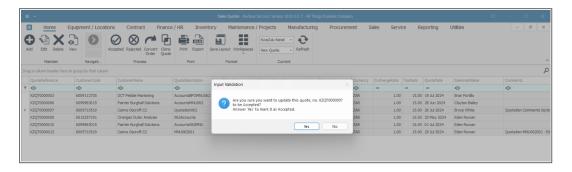

## **Accepted Quote**

- When you receive the Input Validation message to confirm -
  - Are you sure you want to update this quote, no.
    KZQT[] to be Accepted? Answer 'Yes' to mark it as Accepted.
- Click on **Yes**, if you are certain about your selection.
  - Clicking on No will ignore the request and leave the Quote in the New Quote status.