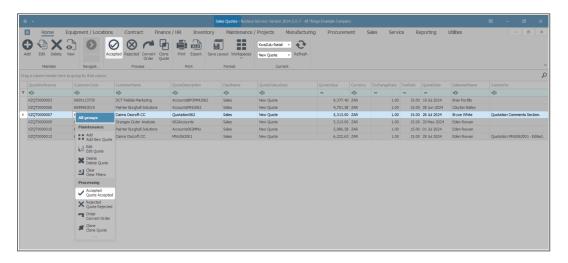

#### Ribbon Select Sales > Quotes

- The Sales Quotes listing screen will be displayed.
- Select the **Site** where the quote was created.
  - The example has **KwaZulu-Natal** selected.
- Sales Quotes can only be *Accepted* in the New Quote status.
  - Ensure the **Status** is set to **New Quote**.
- Select the **row** of the Quote you wish to convert to accepted.
- Click on **Accepted**.
  - Short cut key: Right click on the selected row in the data grid to display the All Groups menu list. Click on Accepted.

#### **PROCESS ACTION BUTTONS**

- From this screen you can choose to:
  - Reject the Quote.
  - Convert to Order.
  - Clone Quote.
  - Print a Quote.