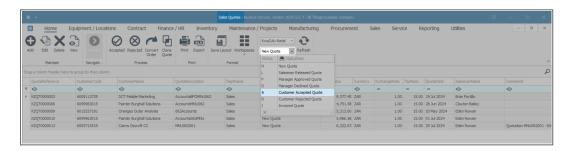

## **VIEW QUOTE IN ACCEPTED STATUS**

• You will return to the **Sales Quotes** listing screen.

Note that the quote that has been Accepted will no longer be available in the New Quote Status list.

- Change the Status by clicking on the drop-down arrow to display the Status drop-down list.
- Click on Customer Accepted Quote.

## **Accepted Quote**

The Sales Quotes listing screen will be filtered using the Customer AcceptedStatus selection.