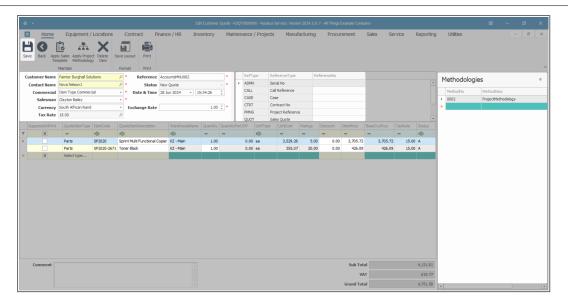

### Quotes - Apply Project Methodology

- The Quote will be updated and the tasks defined by the methodology will be appended to any existing quote items that have already been created.
- The **Methodologies frame** has also been updated with the Methodology information selected.
- You may now proceed to edit Quote Item(s) or "Delete Quote Item" on page 6(s) as required.
- When have finished editing the Quote, click Save to return to the Sales Quotes listing screen.