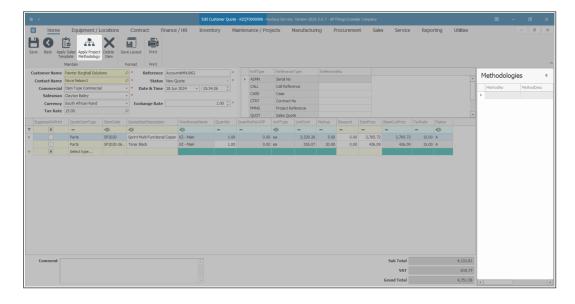

### Quotes - Apply Project Methodology

- The **Edit Customer Quote KZQT** [ ] will be displayed.
- Click on the **Methodologies** tab to view any project methodologies that have already been linked.
- Click on Apply Project Methodology.