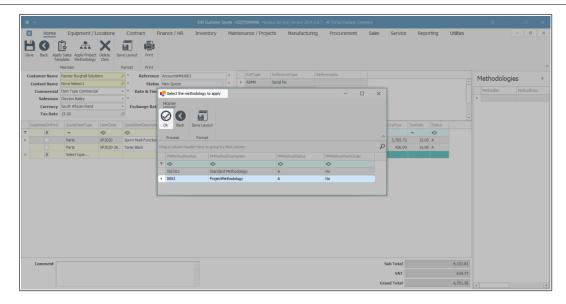

- The **Select the methodology to apply** screen will display.
- Click on the **row** of the Project Methodology you wish to apply to the quote.
- Click on **OK**.